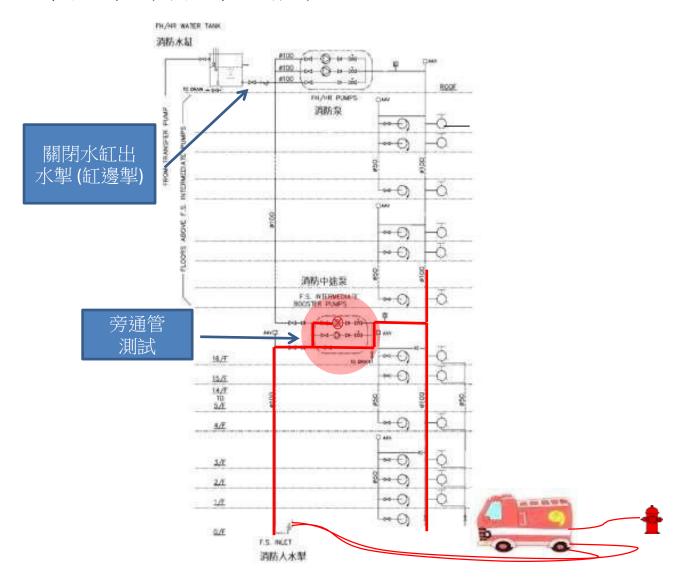

#### 消防栓/喉轆

測試每台水泵運作時喉轆須可噴出最少6米長的水柱

2. 消防栓/喉轆系統(續)

固定消防泵-電源自動切換開關測試

2. 消防栓/喉轆系統(續) 中途泵-流量及壓力測試

- 2. 消防栓/喉轆系統(續)
  - 中途泵-旁通管測試

FROM WATER TOWN MAINS

2. 消防栓/喉轆系統(續) 折衷式消防栓/喉轆系統(直接泵水設計)