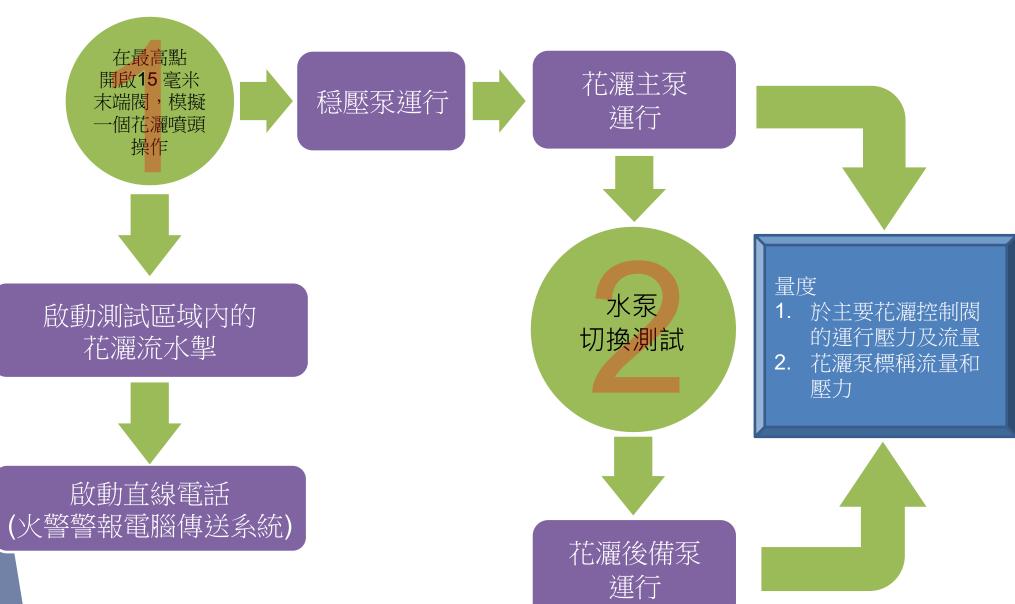

3. 花灑系統

3. 花灑系統 (續)

#### 花灑水泵功能測試

- 花灑水泵切換(水壓下降)
- 水鐘警報
- 直線電話 (火警警報電腦傳送系統)
- 各開關閥的狀態監察
- 花灑流水掣

4. 應急照明系統

THE HONG KONG

5. 通風/空氣調節控制系統

| 方法 | 啟動方式             | 受影響而關閉的<br>通風系統的範圍 |
|----|------------------|--------------------|
| 甲  | 煙霧偵測器 (自動火警警報系統) | 受影響的防火間隔           |
| Z  | 管道的<br>煙霧偵測器     | 受影響的防火間隔           |
| 丙  | 建築物的火警警報系統       | 整幢建築物              |