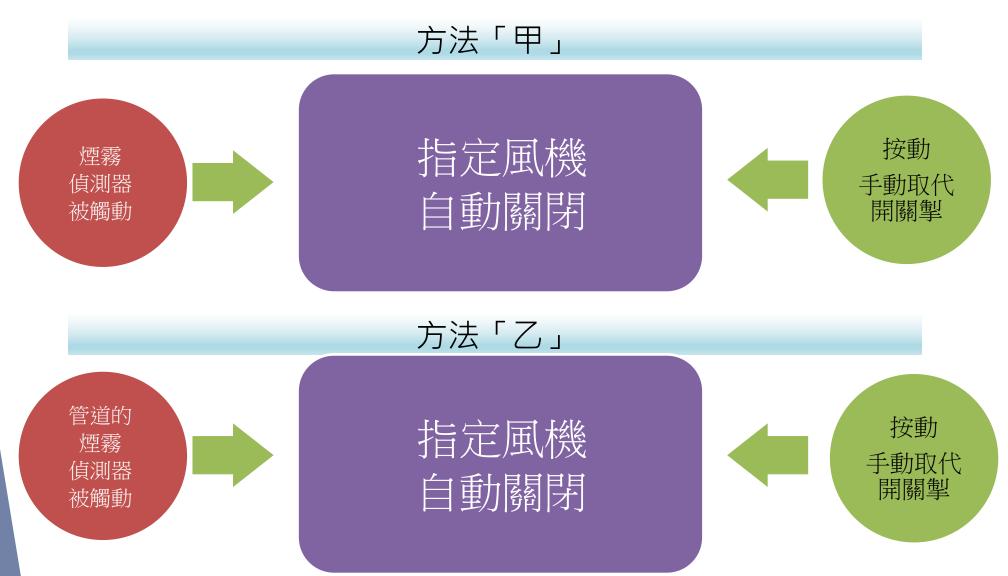

#### 花灑水泵功能測試

- 花灑水泵切換(水壓下降)
- 水鐘警報
- 直線電話 (火警警報電腦傳送系統)
- 各開關閥的狀態監察
- 花灑流水掣

4. 應急照明系統

THE HONG KONG

5. 通風/空氣調節控制系統

| 方法 | 啟動方式             | 受影響而關閉的<br>通風系統的範圍 |
|----|------------------|--------------------|
| 甲  | 煙霧偵測器 (自動火警警報系統) | 受影響的防火間隔           |
| Z  | 管道的<br>煙霧偵測器     | 受影響的防火間隔           |
| 丙  | 建築物的火警警報系統       | 整幢建築物              |

5. 通風/空氣調節控制系統(續)

5. 通風/空氣調節控制系統(續)

建築物 火警報警 啟動

完全停止 建築物內所有機械 通風系統的風機

按動 手動取代 開關掣