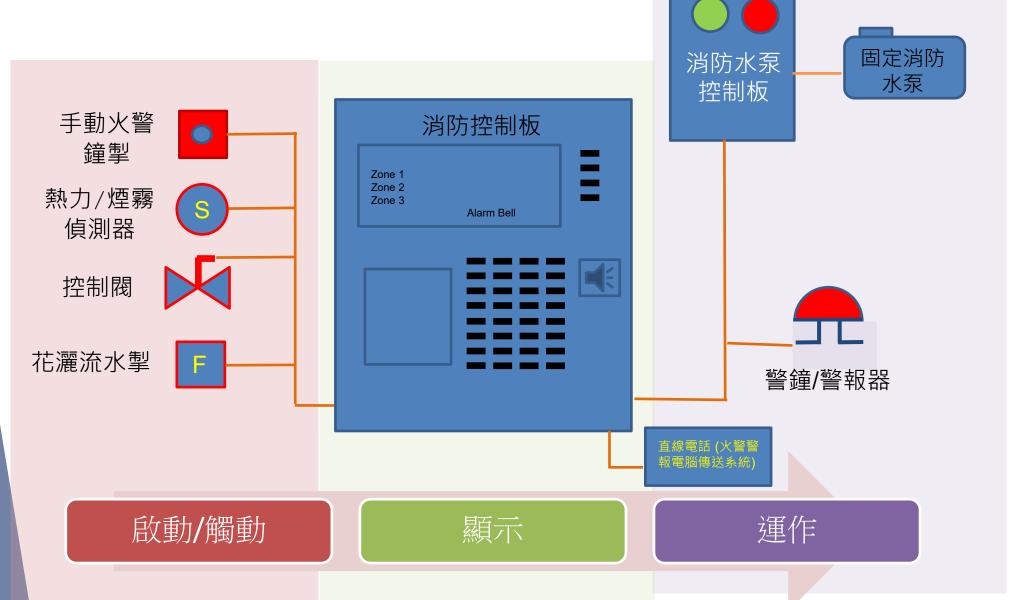

#### 丁. 測試項目

- 1. 手動火警警報系統
- 2. 消防栓/喉轆系統
  - 固定消防泵
  - 中途泵
  - 折衷式消防栓/喉轆系統(直接泵水設計)
- 3. 花灑系統
- 4. 應急照明系統
- 5. 通風/空氣調節控制系統
- 6. 認可的人手操作手提器具 (手提滅火器)

1. 手動火警警報系統 (功能測試)

9

2. 消防栓/喉轆系統

固定消防泵-流量及壓力測試 天台 主固定 壓力錶 消防泵 (P1&P2) 流量測量儀器(F) 消防水泵 控制板 後備固定 五樓 消防泵 消防栓測試要求: 壓力錶 (P2) 流量測量儀器=900公升/分鐘 四樓 運行壓力計≥310 千帕斯卡 壓力錶 (P2) 靜壓壓力計≤ 850 千帕斯卡 壓力錶 (P2)

按動 手動火警 鐘掣

主泵/後備泵 切換測試

後備 固定消防 泵運行

消防守則 附錄 圖 1.3 測試消防泵的一般安排

十五秒內自動切換水泵

#### 消防栓

測試每台水泵的運行壓力及流量

#### 消防栓/喉轆

測試每台水泵運作時喉轆須可噴出最少6米長的水柱

2. 消防栓/喉轆系統(續)

固定消防泵-電源自動切換開關測試

2. 消防栓/喉轆系統(續) 中途泵-流量及壓力測試

- 2. 消防栓/喉轆系統(續)
  - 中途泵-旁通管測試

FROM WATER TOWN MAINS

2. 消防栓/喉轆系統(續) 折衷式消防栓/喉轆系統(直接泵水設計)