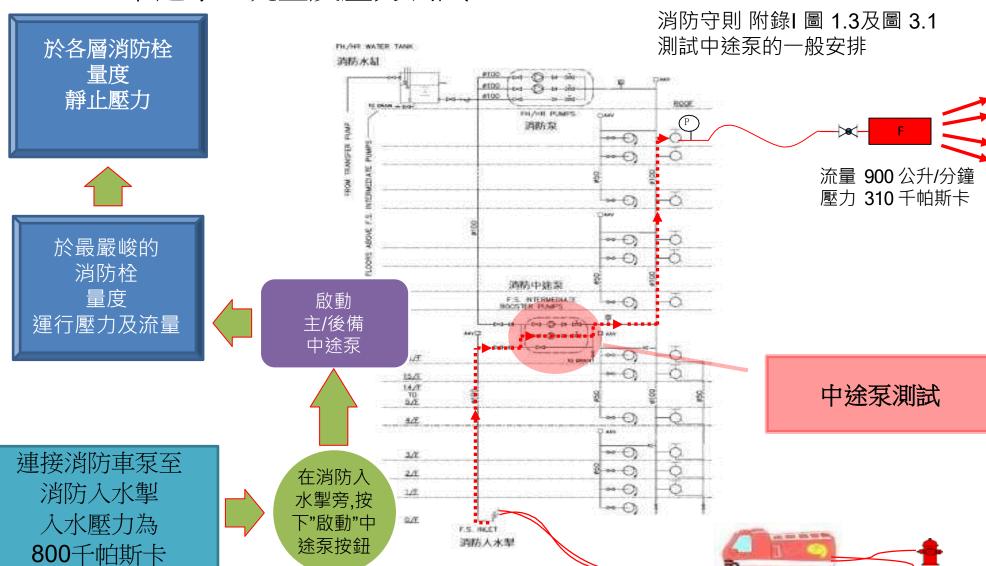

#### 丁. 測試項目

- 1. 手動火警警報系統
- 2. 消防栓/喉轆系統
  - 固定消防泵
  - 中途泵
  - 折衷式消防栓/喉轆系統(直接泵水設計)
- 3. 花灑系統
- 4. 應急照明系統
- 5. 通風/空氣調節控制系統
- 6. 認可的人手操作手提器具 (手提滅火器)

1. 手動火警警報系統 (功能測試)

9

2. 消防栓/喉轆系統

固定消防泵-流量及壓力測試 天台 主固定 壓力錶 消防泵 (P1&P2) 流量測量儀器(F) 消防水泵 控制板 後備固定 五樓 消防泵 消防栓測試要求: 壓力錶 (P2) 流量測量儀器=900公升/分鐘 四樓 運行壓力計≥310 千帕斯卡 壓力錶 (P2) 靜壓壓力計≤ 850 千帕斯卡 壓力錶 (P2)

按動 手動火警 鐘掣

主泵/後備泵 切換測試

後備 固定消防 泵運行

消防守則 附錄 圖 1.3 測試消防泵的一般安排

十五秒內自動切換水泵

#### 消防栓

測試每台水泵的運行壓力及流量

#### 消防栓/喉轆

測試每台水泵運作時喉轆須可噴出最少6米長的水柱

2. 消防栓/喉轆系統(續)

固定消防泵-電源自動切換開關測試

2. 消防栓/喉轆系統(續) 中途泵-流量及壓力測試

- 2. 消防栓/喉轆系統(續)
  - 中途泵-旁通管測試

FROM WATER TOWN MAINS

2. 消防栓/喉轆系統(續) 折衷式消防栓/喉轆系統(直接泵水設計)