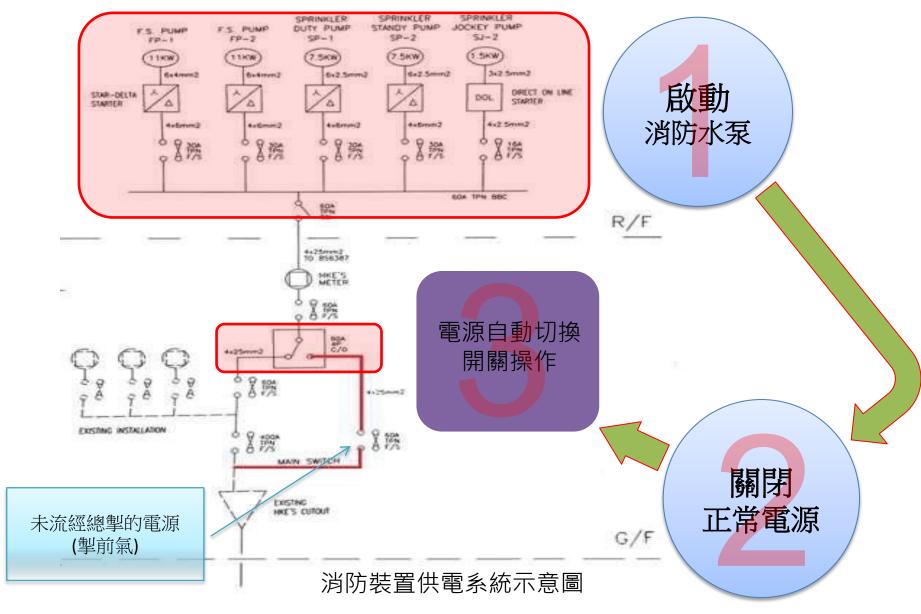

#### 消防栓/喉轆

測試每台水泵運作時喉轆須可噴出最少6米長的水柱

2. 消防栓/喉轆系統(續)

固定消防泵-電源自動切換開關測試

2. 消防栓/喉轆系統(續) 中途泵-流量及壓力測試

- 2. 消防栓/喉轆系統(續)
  - 中途泵-旁通管測試

FROM WATER TOWN MAINS

2. 消防栓/喉轆系統(續) 折衷式消防栓/喉轆系統(直接泵水設計)