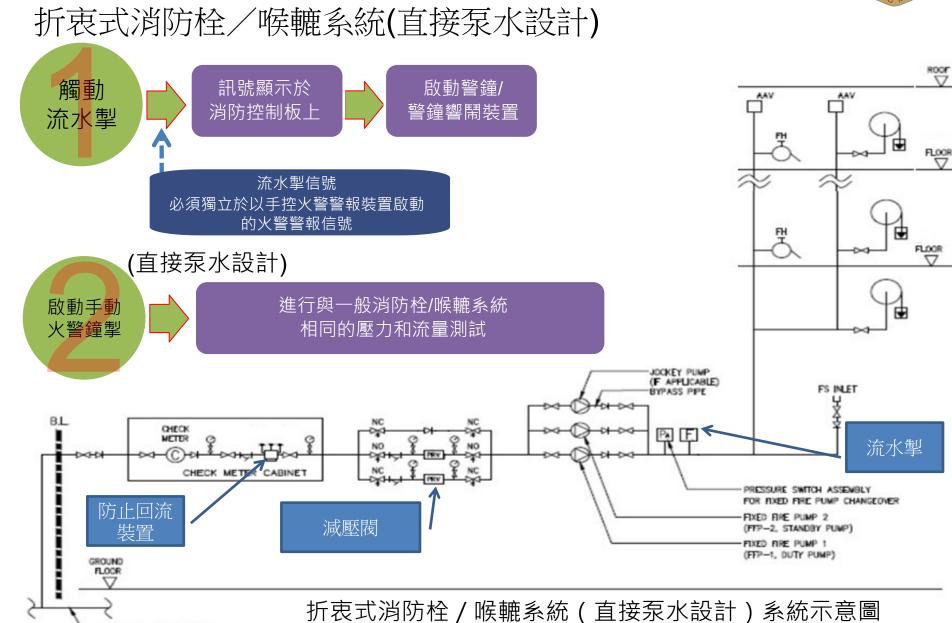

#### 消防栓/喉轆

測試每台水泵運作時喉轆須可噴出最少6米長的水柱

2. 消防栓/喉轆系統(續)

固定消防泵-電源自動切換開關測試

2. 消防栓/喉轆系統(續) 中途泵-流量及壓力測試

- 2. 消防栓/喉轆系統(續)
  - 中途泵-旁通管測試

FROM WATER TOWN MAINS

2. 消防栓/喉轆系統(續) 折衷式消防栓/喉轆系統(直接泵水設計)