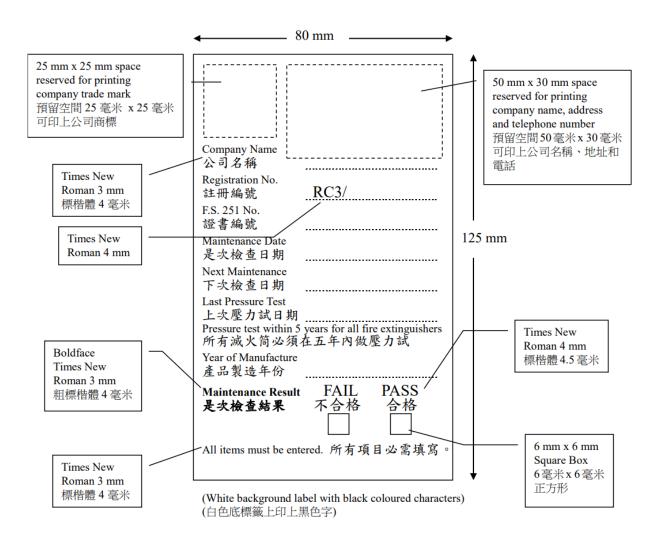

試消防泵的一般安排

十五秒內自動切換水泵

#### 消防栓

測試每台水泵的運行壓力及流量

#### 消防栓/喉轆

測試每台水泵運作時喉轆須可噴出最少6米長的水柱

2. 消防栓/喉轆系統(續)

固定消防泵-電源自動切換開關測試





2. 消防栓/喉轆系統(續) 中途泵-流量及壓力測試





- 2. 消防栓/喉轆系統(續)
  - 中途泵-旁通管測試





FROM WATER TOWN MAINS

2. 消防栓/喉轆系統(續) 折衷式消防栓/喉轆系統(直接泵水設計)



3. 花灑系統





3. 花灑系統 (續)



#### 花灑水泵功能測試

- 花灑水泵切換(水壓下降)
- 水鐘警報
- 直線電話 (火警警報電腦傳送系統)
- 各開關閥的狀態監察
- 花灑流水掣

4. 應急照明系統





THE HONG KONG

5. 通風/空氣調節控制系統

| 方法 | 啟動方式             | 受影響而關閉的<br>通風系統的範圍 |
|----|------------------|--------------------|
| 甲  | 煙霧偵測器 (自動火警警報系統) | 受影響的防火間隔           |
| Z  | 管道的<br>煙霧偵測器     | 受影響的防火間隔           |
| 丙  | 建築物的火警警報系統       | 整幢建築物              |

5. 通風/空氣調節控制系統(續)





5. 通風/空氣調節控制系統(續)





建築物 火警報警 啟動



完全停止 建築物內所有機械 通風系統的風機

按動 手動取代 開關掣



#### 6. 認可的人手操作手提器具(手提滅火器)

經批准的人手操作手提器具應放置在指定位置,並貼上以下標籤。





#### 戌. 驗收常見錯漏例子



- 消防栓受到建築物結構阻礙而不能正常使用
- 消防入水掣沒有適當標明、圍封和防護
- 按動手動火警鐘掣的信號與消防控制板上顯示的信號出現故障/不相符
- 消防栓的運行壓力測量低於310千帕斯卡(測試方法參考守則附錄 I 圖 1.3)
- 消防直線電話(火警警報電腦傳送系統)未接通
- 消防栓靜水壓量度壓力超過850千帕斯卡

#### 戌.驗收常見錯漏例子(續)



- 消防水泵切換測試失敗
- 最嚴峻的消防栓的量度的流量不足 (<900公升/分鐘)(測試方法參考守則 附錄 | 圖 1.3)
- 花灑控制閥的"C"錶的壓力和流量測試不符合要求
- 花灑噴頭覆蓋範圍不足,或與批准的圖紙不相符
- 防火電纜與批准的圖紙不匹配或未安裝
- 花灑總制流量計未安裝
- 中途泵沒有適當標明、圍封和防護