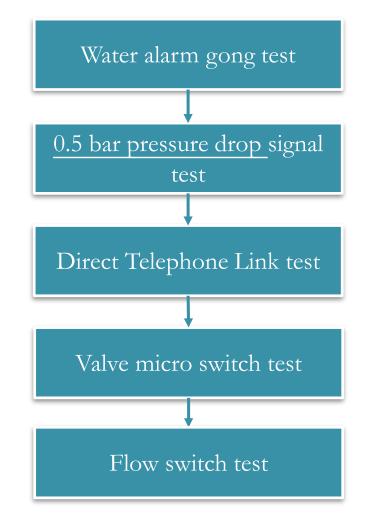

|
| IIIS   | $2.0 + S^a$                                                | 1 800                                              | $1.5 + S^a$                                                | 2 100                                              |

<sup>&</sup>lt;sup>a</sup> S is the static pressure difference between the "C" gauge and the highest sprinkler in the installation.

- 1) open the proving pipe drain valve at the sprinkler control valve; &
- 2) measure the pressure and flow rate (reference to LPC Table 15)



### B1. Sprinkler Pump functional test



Pump changeover test (electrical fault)

Pump changeover test (mechanical fault)

Control circuit "fail safe" test

Pump output (nominal flow) test



B2. Sprinkler System functional test









C. Sprinkler System Visual Check



#### 1. Equipment and installations

Check whether the installations accord with the standard of FSD requirement



#### 2. Sprinkler layout

Check whether the layout tallies with the approved plan



# **V/AC Control System Test**

| Method | Activated by                   | Ventilating System to be shut down |
|--------|--------------------------------|------------------------------------|
| A      | Smoke Detector<br>(AFA System) | Affected Compartment               |
| В      | Probe Type Smoke<br>Detector   | Affected Compartment               |
| С      | Building Fire<br>Alarm         | Whole Building                     |



## **V/AC Control System Test**

Method 'A'





➤V/AC control system activated by Smoke Detector (AFA System)



## V/