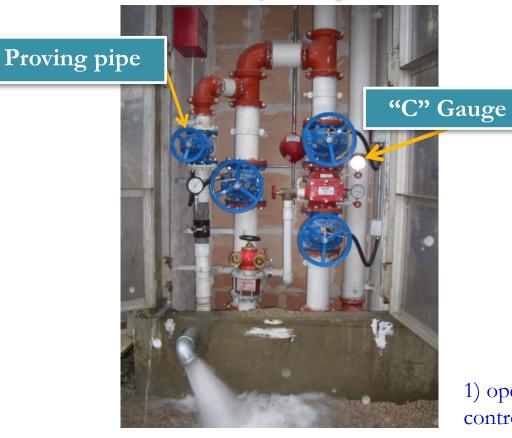

ressure 8 bars

Push

• Push remote "start" button at FS inlet

Duty
Pump
Operate

Measure

• Measure the running pressure and flow rate at the highest point of riser

Test

• Functional test and measure static pressure at critical points



### FH Intermediate Booster Pump test (con't)





## iv. Fire Control Panel Test & Equipment Check







- > Test for FS control panel
- > F.S. equipment check



## v. Secondary Power Supply Test





### Secondary Power Supply Test (con't)

#### Electrical supply schematic for FSI





## **Emergency Lighting Test**



• Self-contained Emergency Luminaires







A. Sprinkler Pump test





- A. Sprinkler Pump test
  - System pressure & flow test (Proving test)







- A. Sprinkler Pump test (con't)
  - System pressure & flow test (Proving test)



Table 15 — Pressure and flow requirements for ordinary-hazard installations

| Hazard | Lower                                                      | flow rate                                          | Higher flow rate                                           |                                                    |
|--------|------------------------------------------------------------|----------------------------------------------------|------------------------------------------------------------|----------------------------------------------------|
| group  | Pressure<br>at "C"<br>gauge or<br>section<br>stop<br>valve | Flow rate<br>through<br>installation<br>test valve | Pressure<br>at "C"<br>gauge or<br>section<br>stop<br>valve | Flow rate<br>through<br>installation<br>test valve |
|