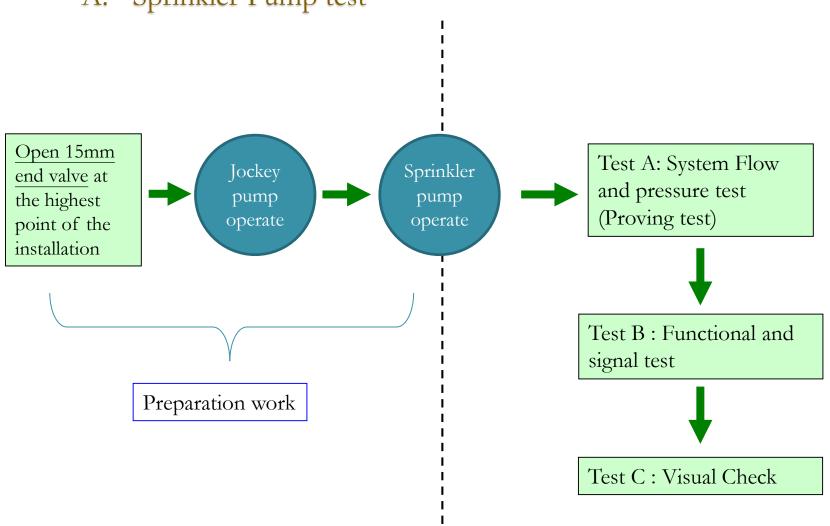

# FSD Connects with the Construction Industry

**Experience Sharing on Acceptance Inspection of FSI and Fire Safety of Buildings** 

18th May 2021