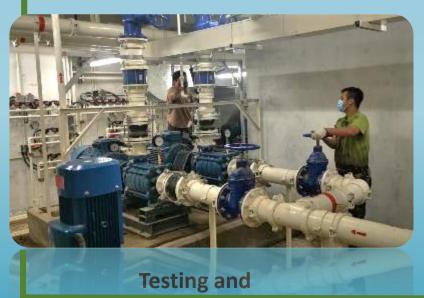

temporary measure, your attention is particularly drawn to the following:

(a) The RFSICs shall be responsible for the safe custody of the collected copies of approved FSI plans. Loss of and damage to the plans may render the completed FSI acceptance inspection invalid. As a consequence of which, a fresh submission of plans for approval and a fresh submission of forms FSI/501 and FSI/501a for FSI acceptance inspection may be required; and

Ref. Number and date should be quoted in reference to this letter 凡提及本信時朗引連編號及日期

## THREE TRENDS

for Acceptance Inspection



#### **Facilitation Measures**



#### **Prefabrication**

MiC design FSI installation



## Resources against COVID-19

Personal Protective Equipment Precautionary measures







## HINTS

## - Prior to Acceptance Inspection





Commissioning

# Case Sharing on Irregularities and Observations in recent projects

#### Case Sharing (1)

Proper access Street Fire Hydrant

**According to FSD CoP** 

Street Fire Hydrant shall be *free from* obstruction within 1.5m in front and on two sides of the hydrant.





#### Case Sharing (2)

Proper access to FS Inlet

**According to FSD CoP** 

Fire Service Inlet shall *readily* accessible by Fire Services personnel





#### Case Sharing (2)

Proper access to FS Inlet

**According to FSD CoP** 

## Fire Service Inlet shall readily accessible by Fire Services personnel





#### Case Sharing (3)

Proper access to Fire Control Centre

#### **According to FSD CoP 5.12**

#### **Location of Fire Control Centre**

#### 5.12 Fire control centre

#### SPECIFICATION

A room/compar