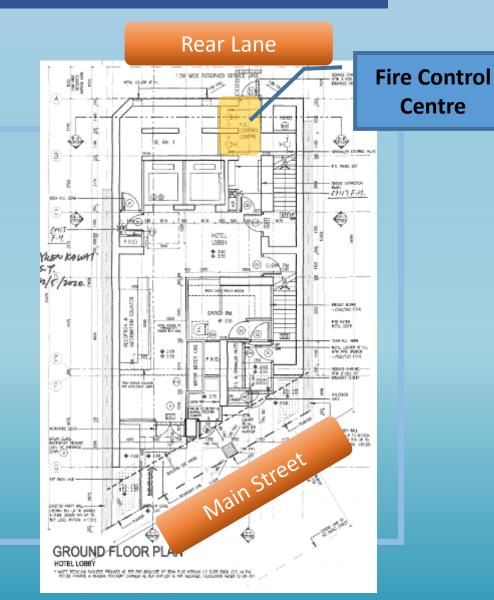

roper access to FS Inlet

**According to FSD CoP** 

Fire Service Inlet shall *readily* accessible by Fire Services personnel





#### Case Sharing (2)

Proper access to FS Inlet

**According to FSD CoP** 

## Fire Service Inlet shall readily accessible by Fire Services personnel





#### Case Sharing (3)

Proper access to Fire Control Centre

#### **According to FSD CoP 5.12**

#### **Location of Fire Control Centre**

#### 5.12 Fire control centre

#### SPECIFICATION

A room/compartment normally at ground floor level on the main face of a building, preferably adjacent to main entrance.

The room shall be separated from the remainder of the building by walls having a minimum fire

#### Point to Note:

No water pipe/valves shall pass through or installed inside the fire control centre.



#### Case Sharing (4)

Specification of Sprinkler Control Valve

According to Clause 16.1 of LPC Rules for Automatic Sprinkler Installations Incorporating BS EN 12845

#### **Location of Sprinkler motor gong**







After: outside the exterior wall of the building

#### Case Sharing (5)

Long outstanding FSI Acceptance Inspection





## <u>Defect</u> rectification



#### Reminder Notice

- Issuance of FSI/507B
- To AP and RFSIC

- Arranged by AP
- Written request for re-inspection
- Submit request to
   FSID within 2 months

- If FSD haven't informed over 2 months
- Final reminder notice



## Thank You!



## Fire Services Department

Building Improvement Division Mr. CHAN Hoi-chuen



## **Topic**

Processes and Procedures on Acceptance Test and Inspection for Fire Service Installat