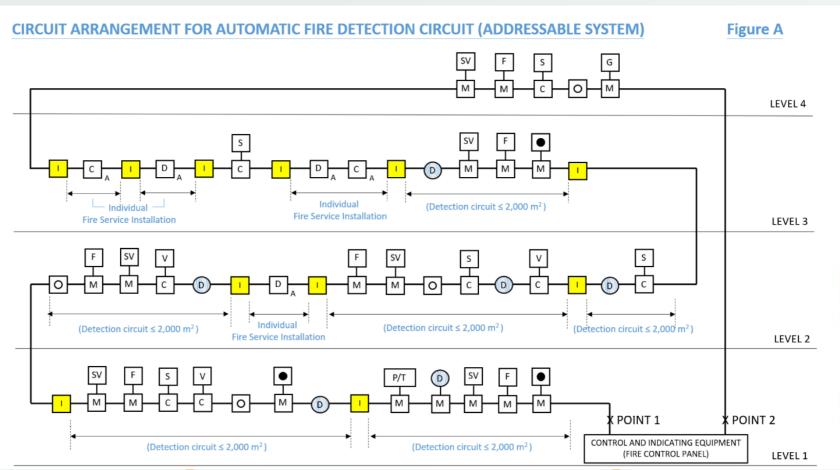

|        | ]    |
|             |                                |             |                   | Others                                                                                                        | [      |      |
|             |                                |             |                   | Councid                                                                                                       |        |      |

To be issued via FSD Circular Letter

#### How to use "Technical Guidance"



Remarks:

This Technical Guidance should be read in conjunction with the BS 5839-1, including the Notes and Recommendations and the relevant requirements of the Codes quoted therein.

# Major Review Items

# **System Integrity Requirements**





Clause 12.2.2 (b) & (c)

#### SYSTEM INTEGRITY REQUIREMENTS

#### A SINGLE SHORT CIRCUIT OR OPEN CIRCUIT FAULT

SHOULD NEITHER DISABLE PROTECTION WIHTIN AN AGGREGATE FLOOR AREA\* OF MORE THAN 2,000 m<sup>2</sup> NOR ON MORE THAN ONE FLOOR OF A BUILDING

\*(CALCULATED ONLY ON THOSE PORTIONS OF THE PREMSIES INSTALLED WITH FIRE DETECTORS)

#### TWO SIMULTANEOUS FAULT (POINT 1 AND POINT 2)

SHOULD NOT DISABLE PROTECTION WIHTIN A GROSS FLOOR AREA GREATER THAN 10,000 m<sup>2</sup>

# System Integrity Requirements for Linear Heat Detection System



The following new Clause 12.2.2 m) should be added

"Linear Heat Detectors

(i) For protection area not exceeding 2,000 m², a single short circuit or open circuit fault on the linear heat detection cable should not disable protection within the area