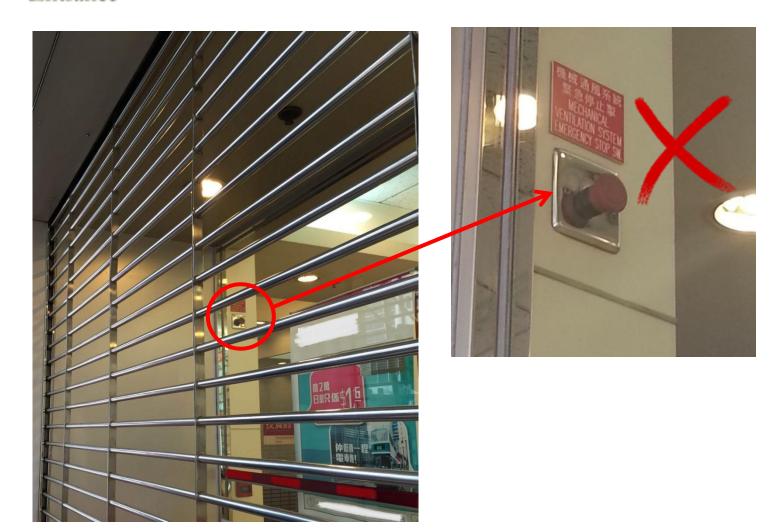

#### FIRE PROTECTION SERVICES

**Pre-inspection meeting** 

**Acceptance inspection** 

Undertaking Letter from AP
Preventive measures at
construction site

#### (1) Precautionary Measures in the Workplace and FSI Acceptance Inspection

minimize no. of people in the workplace Keep body temperature and physical conditions in check regularly ■ wear surgical mask and/or personal protective equipment practice social distancing Observe other anti-COVID-19 measures as