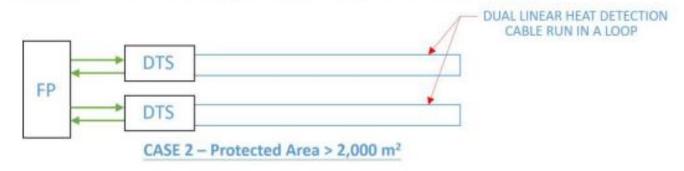

| 解析 原の 1 日前 :                                                                                                                                                                                                                                                                                                                                                                                                                                                                                                                                                                                                                                                                                                                                                                                                                                                                                                                                                                                                                                                                                                                                                                                                                                                                                                                                                                                                                                                                                                                                                                                                                                                                                                                                                                                                                                                                                                                                                                                                                                                                                                                | 致 :香港消防處<br>消防通訊中心                                                             |                          |              | 此間<br>消防虐檔                                  |                  | 防逼號中心填寫               |  |  |  |  |
|-----------------------------------------------------------------------------------------------------------------------------------------------------------------------------------------------------------------------------------------------------------------------------------------------------------------------------------------------------------------------------------------------------------------------------------------------------------------------------------------------------------------------------------------------------------------------------------------------------------------------------------------------------------------------------------------------------------------------------------------------------------------------------------------------------------------------------------------------------------------------------------------------------------------------------------------------------------------------------------------------------------------------------------------------------------------------------------------------------------------------------------------------------------------------------------------------------------------------------------------------------------------------------------------------------------------------------------------------------------------------------------------------------------------------------------------------------------------------------------------------------------------------------------------------------------------------------------------------------------------------------------------------------------------------------------------------------------------------------------------------------------------------------------------------------------------------------------------------------------------------------------------------------------------------------------------------------------------------------------------------------------------------------------------------------------------------------------------------------------------------------|--------------------------------------------------------------------------------|--------------------------|--------------|---------------------------------------------|------------------|-----------------------|--|--|--|--|
| ## (中の                                                                                                                                                                                                                                                                                                                                                                                                                                                                                                                                                                                                                                                                                                                                                                                                                                                                                                                                                                                                                                                                                                                                                                                                                                                                                                                                                                                                                                                                                                                                                                                                                                                                                                                                                                                                                                                                                                                                                                                                                                                                                                                      |                                                                                |                          |              | 複字所屬                                        | 消防局:             |                       |  |  |  |  |
| 内の乳気を助す温の部   一成別の際と   中本の   小売   日本の   |                                                                                |                          |              |                                             |                  |                       |  |  |  |  |
| 技術の                                                                                                                                                                                                                                                                                                                                                                                                                                                                                                                                                                                                                                                                                                                                                                                                                                                                                                                                                                                                                                                                                                                                                                                                                                                                                                                                                                                                                                                                                                                                                                                                                                                                                                                                                                                                                                                                                                                                                                                                                                                                                                                         | 樓宇/屋苑名稿:                                                                       |                          |              |                                             |                  |                       |  |  |  |  |
| 本の司機認以下受影響的清防裝置素を通常直接機構通24 小時間語                                                                                                                                                                                                                                                                                                                                                                                                                                                                                                                                                                                                                                                                                                                                                                                                                                                                                                                                                                                                                                                                                                                                                                                                                                                                                                                                                                                                                                                                                                                                                                                                                                                                                                                                                                                                                                                                                                                                                                                                                                                                                             | 門牌號數及街道名稿:                                                                     |                          |              |                                             | 香港               | □ 九龍 □ 新界             |  |  |  |  |
| □ 清印和小規模系統 □ 在議長成" □ 松明長成 □ 大智倫別系統(作名中限以降の度 ○ 大智権系統 □ 体理系統 □ 大智俊別系統(作名中限以降の度 ○ 大智権系統 □ 体理分析 □ 本政元 □ 本权元 □ 本及元 □ 本及元 □ 本成元 □ 本及元 □ 本权元 □ 本及元 □ 本权元 □ | 拉冊消防裝置承辦商:                                                                     |                          |              |                                             | 规则/编號:           |                       |  |  |  |  |
| □大容を報告終。 □食本音純 □情報等原本級 □情報等原本級 □情報時期 □ 以下發揮化解機同解管金質的等 ■ 出版消除を資金或書工 単位消除皮質 □ 以の、752 適称を全代業務・1 回転 ○ 公本 の                                                                                                                                                                                                                                                                                                                                                                                                                                                                                                                                                                                                                                                                                                                                                                                                                                                                                                                                                                                                                                                                                                                                                                                                                                                                                                                                                                                                                                                                                                                                                                                                                                                                                                                                                                                                                                                                                                                                                                                                                      | 本公司確認以下受影響的消防裝置需                                                               | 妥通實或                     | 连续超级         | 24 小時期期                                     |                  |                       |  |  |  |  |
| 以下的排/性辨或術解會全對影響                                                                                                                                                                                                                                                                                                                                                                                                                                                                                                                                                                                                                                                                                                                                                                                                                                                                                                                                                                                                                                                                                                                                                                                                                                                                                                                                                                                                                                                                                                                                                                                                                                                                                                                                                                                                                                                                                                                                                                                                                                                                                                             | □ 消防栓/喉辘系統 □ 花灑系統                                                              | (I)                      | 乾喉床          | 統 □ 火幣                                      | 預測系統(存           | F在体眠風險的處所             |  |  |  |  |
| □ 安全・大規模を □ 国産 / 首報 □ Qu. 552                                                                                                                                                                                                                                                                                                                                                                                                                                                                                                                                                                                                                                                                                                                                                                                                                                                                                                                                                                                                                                                                                                                                                                                                                                                                                                                                                                                                                                                                                                                                                                                                                                                                                                                                                                                                                                                                                                                                                                                                                                                                                               | □ 火警警報系統 □ 喷水系統                                                                |                          | 排煙系          | 純 □ 接棒                                      | 潜壓系統             | □ 街道消防检索線             |  |  |  |  |
| □ 時免中心 □ 点股治會 □ 公果報用所(中面別公用公主報公司等) □ Cap. 572 海府安全(電集物)接向 □ 公果報用所(中面別公用公主報公司等) □ Cap. 583 海市安全(生業遺物)接向 対理が表現を対して、                                                                                                                                                                                                                                                                                                                                                                                                                                                                                                                                                                                                                                                                                                                                                                                                                                                                                                                                                                                                                                                                                                                                                                                                                                                                                                                                                                                                                                                                                                                                                                                                                                                                                                                                                                                                                                                                                                                                                                                                           | 以下持牌/往冊處所將會受到影響                                                                |                          | 上述消          | 防装置国以下注                                     | ·例要求進1           | <b>于消防安全改善工程</b>      |  |  |  |  |
| □ ◇京福報場所(◆仮復の前院/主報会選等) □ Can Gill 道防安全(工意建築物)船例  第一部の                                                                                                                                                                                                                                                                                                                                                                                                                                                                                                                                                                                                                                                                                                                                                                                                                                                                                                                                                                                                                                                                                                                                                                                                                                                                                                                                                                                                                                                                                                                                                                                                                                                                                                                                                                                                                                                                                                                                                                                                                                                                       | □ 安老/残疾院舎 □ 酒店/賞録                                                              | 8                        | ☐ Cag        | .502 消防安全                                   | (商業處所)           | 條例                    |  |  |  |  |
| 第一年的 展開海粉装室                                                                                                                                                                                                                                                                                                                                                                                                                                                                                                                                                                                                                                                                                                                                                                                                                                                                                                                                                                                                                                                                                                                                                                                                                                                                                                                                                                                                                                                                                                                                                                                                                                                                                                                                                                                                                                                                                                                                                                                                                                                                                                                 | □ 幼兒中心 □ 危險品倉                                                                  |                          | ☐ Cap        | .572 消防安全                                   | (建築物)條           | 91                    |  |  |  |  |
| 開始報酬日期 :                                                                                                                                                                                                                                                                                                                                                                                                                                                                                                                                                                                                                                                                                                                                                                                                                                                                                                                                                                                                                                                                                                                                                                                                                                                                                                                                                                                                                                                                                                                                                                                                                                                                                                                                                                                                                                                                                                                                                                                                                                                                                                                    | □ 公眾娛樂場所(如截院/劇院/主題                                                             | 公園等)                     | ☐ Cap        | .636 消防安全                                   | (工業建築)           | b)條例                  |  |  |  |  |
| 開始報酬日期 :                                                                                                                                                                                                                                                                                                                                                                                                                                                                                                                                                                                                                                                                                                                                                                                                                                                                                                                                                                                                                                                                                                                                                                                                                                                                                                                                                                                                                                                                                                                                                                                                                                                                                                                                                                                                                                                                                                                                                                                                                                                                                                                    | 第一部份 - 開閉液防裝置                                                                  | <b>填寫人</b> "             | 5 答案         | 承辦商簽印                                       | 清防道              | 提中心簽印/據寫              |  |  |  |  |
| 照けた成日 新 <sup>(*)</sup> :                                                                                                                                                                                                                                                                                                                                                                                                                                                                                                                                                                                                                                                                                                                                                                                                                                                                                                                                                                                                                                                                                                                                                                                                                                                                                                                                                                                                                                                                                                                                                                                                                                                                                                                                                                                                                                                                                                                                                                                                                                                                                                    |                                                                                |                          |              |                                             |                  | CMS updated & checked |  |  |  |  |
| 下 251 **協議(金利方):                                                                                                                                                                                                                                                                                                                                                                                                                                                                                                                                                                                                                                                                                                                                                                                                                                                                                                                                                                                                                                                                                                                                                                                                                                                                                                                                                                                                                                                                                                                                                                                                                                                                                                                                                                                                                                                                                                                                                                                                                                                                                                            |                                                                                |                          |              |                                             |                  | By:                   |  |  |  |  |
| 展別人 <sup>(4)</sup> 社名:                                                                                                                                                                                                                                                                                                                                                                                                                                                                                                                                                                                                                                                                                                                                                                                                                                                                                                                                                                                                                                                                                                                                                                                                                                                                                                                                                                                                                                                                                                                                                                                                                                                                                                                                                                                                                                                                                                                                                                                                                                                                                                      |                                                                                |                          |              |                                             |                  |                       |  |  |  |  |
| 第二年份 - 延長期間消防装置                                                                                                                                                                                                                                                                                                                                                                                                                                                                                                                                                                                                                                                                                                                                                                                                                                                                                                                                                                                                                                                                                                                                                                                                                                                                                                                                                                                                                                                                                                                                                                                                                                                                                                                                                                                                                                                                                                                                                                                                                                                                                                             |                                                                                |                          |              | 公司 雷·····                                   | 18               |                       |  |  |  |  |
| 工程変延期至 <sup>101</sup> :                                                                                                                                                                                                                                                                                                                                                                                                                                                                                                                                                                                                                                                                                                                                                                                                                                                                                                                                                                                                                                                                                                                                                                                                                                                                                                                                                                                                                                                                                                                                                                                                                                                                                                                                                                                                                                                                                                                                                                                                                                                                                                     |                                                                                |                          |              |                                             |                  | 36 2C-19 ·            |  |  |  |  |
|                                                                                                                                                                                                                                                                                                                                                                                                                                                                                                                                                                                                                                                                                                                                                                                                                                                                                                                                                                                                                                                                                                                                                                                                                                                                                                                                                                                                                                                                                                                                                                                                                                                                                                                                                                                                                                                                                                                                                                                                                                                                                                                             | 第二部份 - 延長關閉消防裝置                                                                | 填寫人                      | 0簽署          | 承姆商蓋印                                       | 消防运              |                       |  |  |  |  |
| FS 251   協談(か有):                                                                                                                                                                                                                                                                                                                                                                                                                                                                                                                                                                                                                                                                                                                                                                                                                                                                                                                                                                                                                                                                                                                                                                                                                                                                                                                                                                                                                                                                                                                                                                                                                                                                                                                                                                                                                                                                                                                                                                                                                                                                                                            |                                                                                |                          |              |                                             |                  |                       |  |  |  |  |
| 第三人(***)                                                                                                                                                                                                                                                                                                                                                                                                                                                                                                                                                                                                                                                                                                                                                                                                                                                                                                                                                                                                                                                                                                                                                                                                                                                                                                                                                                                                                                                                                                                                                                                                                                                                                                                                                                                                                                                                                                                                                                                                                                                                                                                    |                                                                                |                          |              |                                             |                  |                       |  |  |  |  |
| 第三部の - 検疫場所装置                                                                                                                                                                                                                                                                                                                                                                                                                                                                                                                                                                                                                                                                                                                                                                                                                                                                                                                                                                                                                                                                                                                                                                                                                                                                                                                                                                                                                                                                                                                                                                                                                                                                                                                                                                                                                                                                                                                                                                                                                                                                                                               |                                                                                |                          |              |                                             |                  |                       |  |  |  |  |
| 工程定成日間:                                                                                                                                                                                                                                                                                                                                                                                                                                                                                                                                                                                                                                                                                                                                                                                                                                                                                                                                                                                                                                                                                                                                                                                                                                                                                                                                                                                                                                                                                                                                                                                                                                                                                                                                                                                                                                                                                                                                                                                                                                                                                                                     | 填寫人"姓名: 手提電                                                                    | 括:                       | _            | 公司電話:                                       |                  | 真觉嗎:                  |  |  |  |  |
| 工程定成日期:                                                                                                                                                                                                                                                                                                                                                                                                                                                                                                                                                                                                                                                                                                                                                                                                                                                                                                                                                                                                                                                                                                                                                                                                                                                                                                                                                                                                                                                                                                                                                                                                                                                                                                                                                                                                                                                                                                                                                                                                                                                                                                                     | 第三部份 - 恢復消防装置                                                                  | 填寫人                      | 9簽署          | 承辦商蓋印                                       | 消防通              | 议中心盖印/填寫              |  |  |  |  |
| PS 251 <sup>11</sup> 機能:                                                                                                                                                                                                                                                                                                                                                                                                                                                                                                                                                                                                                                                                                                                                                                                                                                                                                                                                                                                                                                                                                                                                                                                                                                                                                                                                                                                                                                                                                                                                                                                                                                                                                                                                                                                                                                                                                                                                                                                                                                                                                                    |                                                                                |                          |              |                                             |                  | CMS updated & checked |  |  |  |  |
| 媒常人"姓名:                                                                                                                                                                                                                                                                                                                                                                                                                                                                                                                                                                                                                                                                                                                                                                                                                                                                                                                                                                                                                                                                                                                                                                                                                                                                                                                                                                                                                                                                                                                                                                                                                                                                                                                                                                                                                                                                                                                                                                                                                                                                                                                     | 工程完成日期:                                                                        |                          |              |                                             |                  | By: Rank No.          |  |  |  |  |
| □ 上述已證明的消防系統不再由本公司負責有關工程,本公司已把該系統的政況詳細告知查聘人<br>は1:完潔系統應應意與消防稅/官號系統改大學與副系統(存在休眠風險的處所)同時關閉。                                                                                                                                                                                                                                                                                                                                                                                                                                                                                                                                                                                                                                                                                                                                                                                                                                                                                                                                                                                                                                                                                                                                                                                                                                                                                                                                                                                                                                                                                                                                                                                                                                                                                                                                                                                                                                                                                                                                                                                                                                   |                                                                                |                          |              |                                             |                  | Date:                 |  |  |  |  |
| 注1:花灌系統應 <b>避免</b> 病消防检/喉號系統成文學預測系統(存在休眠風險的處所)同時關閉。                                                                                                                                                                                                                                                                                                                                                                                                                                                                                                                                                                                                                                                                                                                                                                                                                                                                                                                                                                                                                                                                                                                                                                                                                                                                                                                                                                                                                                                                                                                                                                                                                                                                                                                                                                                                                                                                                                                                                                                                                                                                         | FS 251 <sup>(2)</sup> 编號:                                                      |                          |              | 公司電話:                                       |                  | 真號碼:                  |  |  |  |  |
|                                                                                                                                                                                                                                                                                                                                                                                                                                                                                                                                                                                                                                                                                                                                                                                                                                                                                                                                                                                                                                                                                                                                                                                                                                                                                                                                                                                                                                                                                                                                                                                                                                                                                                                                                                                                                                                                                                                                                                                                                                                                                                                             |                                                                                | 话:                       |              | □ 上述已關閉的消防系統不再由本公司負責有關工程,本公司已把該系統的款況詳細告知查聘人 |                  |                       |  |  |  |  |
| 过?:一卦而士,除了因小似来点准行的保险完全改革工程外,基本程则/任王昭朝信托蔡罗的路径工作相话 14.                                                                                                                                                                                                                                                                                                                                                                                                                                                                                                                                                                                                                                                                                                                                                                                                                                                                                                                                                                                                                                                                                                                                                                                                                                                                                                                                                                                                                                                                                                                                                                                                                                                                                                                                                                                                                                                                                                                                                                                                                                                                        | 填寫人(4)姓名:                                                                      |                          | 日工程          | , 本公司已把該                                    | 系统的状态            | いて知るの気が入              |  |  |  |  |
|                                                                                                                                                                                                                                                                                                                                                                                                                                                                                                                                                                                                                                                                                                                                                                                                                                                                                                                                                                                                                                                                                                                                                                                                                                                                                                                                                                                                                                                                                                                                                                                                                                                                                                                                                                                                                                                                                                                                                                                                                                                                                                                             | 填寫人 <sup>(4)</sup> 姓名: 手提電 □ 上述已關閉的消防系統不再由本分                                   | 公司負責有                    |              |                                             |                  | 14世界を支持人              |  |  |  |  |
| 註 3:註冊消防装置采辦高須於完成檢查任何消防装置或設備後 14 天內任治一份證明書。 註 4:第一、第二及第三部份填寫人必須高合責格人士(QP)或獲按權差署鑑書人士(AS)。                                                                                                                                                                                                                                                                                                                                                                                                                                                                                                                                                                                                                                                                                                                                                                                                                                                                                                                                                                                                                                                                                                                                                                                                                                                                                                                                                                                                                                                                                                                                                                                                                                                                                                                                                                                                                                                                                                                                                                                                                                    | 填寫人"姓名: 手提電<br>□ 上述已關閉的消防系統不再由本分<br>註1:花罐系統應豐克與消防检/唯雜系統<br>は2:一般而言,除了閱法例要求進行的消 | 5.司負責有<br>近欠弊值測<br>防安全故事 | 系統(存4<br>上程外 | 生体联風險的處所<br>· 每次關閉/延長員                      | )同時關閉。<br>【間消防装置 |                       |  |  |  |  |