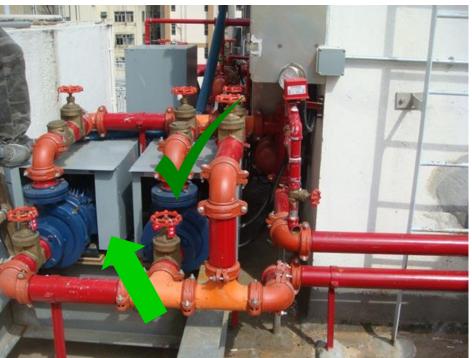

System Test**

Method 'C'









➤ V/AC control system activated by Building Fire Alarm System



## **V/AC Control System Test**

Manual Override Switch



V/AC Control
System Manual
Override Switch
with label



## Portable Fire Extinguisher

### Labelling of Fire Extinguisher

| Contractor Name<br>承建商名稱                    | : |      |
|---------------------------------------------|---|------|
| Registration No.<br>註冊編號                    | : | RC3/ |
| Maintenance Date<br>保養日期                    | : |      |
| Valid until<br>有效日期至                        | : |      |
| Date of Hydraulic<br>Pressure test<br>壓力試日期 | : | ,    |
| FS251 Serial No.<br>保養證書編號                  | : |      |





Lettering for FS/Spr tank and capacity provided







FS pump is housed in suitable enclosure







Intermediate booster pump should be enclosed by FRP material







Lettering of FS pumps are not provided





Hand wheel of fire hydrant not easy for efficient operation





Missing hose reel operation instruction plate





Hose reel cabinet door obstructing MOE and combustible material of cabinet shall not be used in common area





Hose reel nozzle installed higher than 1350mm





Lettering of 'FIRE HOSE REEL' is not provided





FS inlet & Sprinkler Inlet with identification plates





Enclosure for FS inlet is not provided





FS inlet should be installed outside the Main Gate





DTL not connected

DTL connected







Socket outlet / plug shall not be used for emergency lighting



Proper power connection for emergency lighting

CE 2 Maria 2 22 Maria



Insufficient spr