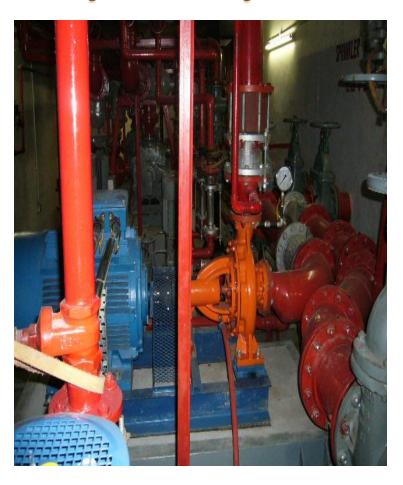

|
| III    | $1.7 + S^a$                                                | 1 100                                              | $1.4 + S^a$                                                | 1 350                                              |
| IIIS   | $2.0 + S^a$                                                | 1 800                                              | $1.5 + S^a$                                                | 2 100                                              |

<sup>&</sup>lt;sup>a</sup> S is the static pressure difference between the "C" gauge and the highest sprinkler in the installation.

- 1) open the proving pipe drain valve at the sprinkler control valve; &
- 2) measure the pressure and flow rate (reference to LPC Table 15)



### B1. Sprinkler Pump functional test



Pump changeover test (electrical fault)

Pump changeover test (mechanical fault)

Control circuit "fail safe" test

Pump output (nominal flow) test



B2. Sprinkler System functional test









C. Sprinkler System Visual Check



#### 1. Equipment and installations

Check whether the installations accord with the standard of FSD requirement



#### 2. Sprinkler layout

Check whether the layout tallies with the approved plan



# **V/AC Control System Test**

| Method | Activated by                   | Ventilating System to be shut down |
|--------|--------------------------------|------------------------------------|
| A      | Smoke Detector<br>(AFA System) | Affected Compartment               |
| В      | Probe Type Smoke<br>Detector   | Affected Compartment               |
| С