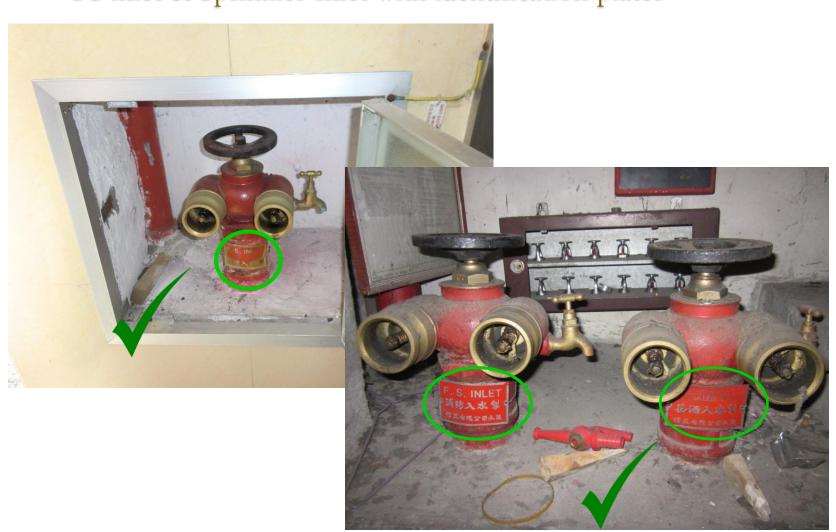

| : |      |
| Valid until<br>有效日期至                        | : |      |
| Date of Hydraulic<br>Pressure test<br>壓力試日期 | : | ,    |
| FS251 Serial No.<br>保養證書編號                  | : |      |





Lettering for FS/Spr tank and capacity provided







FS pump is housed in suitable enclosure







Intermediate booster pump should be enclosed by FRP material







Lettering of FS pumps are not provided





Hand wheel of fire hydrant not easy for efficient operation





Missing hose reel operation instruction plate





Hose reel cabinet door obstructing MOE and combustible material of cabinet shall not be used in common area





Hose reel nozzle installed higher than 1350mm





Lettering of 'FIRE HOSE REEL' is not provided





FS inlet & Sprinkler Inlet with identification plates





Enclosure for FS inlet is not provided





FS inlet should be installed outside the Main Gate





DTL not connected

DTL connected







Socket outlet / plug shall not be used for emergency lighting



Proper power connection for emergency lighting

CE 2 Maria 2 22 Maria



Insufficient sprinkler coverage





Sprinkler Inlet and control valve should be enclosed and locked to prevent unauthorized tampering





VAC manual override switch should not be installed inside the Main Entrance





## **Points to Note**

- ◆ All fire service installations and equipment under construction/incomplete stage should be stuck with blue label tape and secured with suitable notice alerting the residence not to use in case of fire − FSD Circular Letter No. 2/2018.
- Record of As-fitted Drawings and