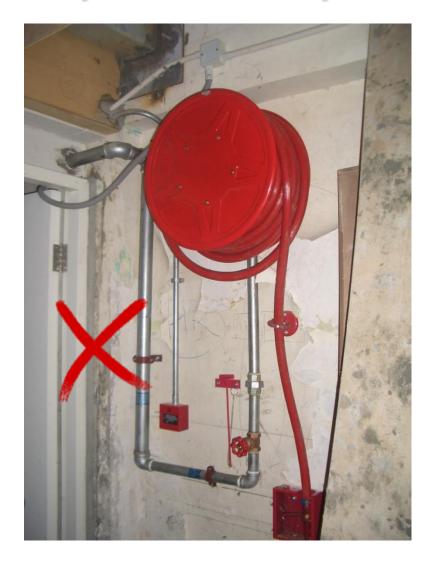

Fire Extinguisher

### Labelling of Fire Extinguisher

| Contractor Name<br>承建商名稱                    | : |      |
|---------------------------------------------|---|------|
| Registration No.<br>註冊編號                    | : | RC3/ |
| Maintenance Date<br>保養日期                    | : |      |
| Valid until<br>有效日期至                        | : |      |
| Date of Hydraulic<br>Pressure test<br>壓力試日期 | : | ,    |
| FS251 Serial No.<br>保養證書編號                  | : |      |





Lettering for FS/Spr tank and capacity provided







FS pump is housed in suitable enclosure







Intermediate booster pump should be enclosed by FRP material







Lettering of FS pumps are not provided





Hand wheel of fire hydrant not easy for efficient operation





Missing hose reel operation instruction plate





Hose reel cabinet door obstructing MOE and combustible material of cabinet shall not be used in common area





Hose reel nozzle installed higher than 1350mm





Lettering of 'FIRE HOSE REEL' is not provided





FS inlet & Sprinkler Inlet with identification plates





Enclosure for FS inlet is not provided





FS inlet should be installed outside the Main Gate





DTL not connected

DTL connected







Socket outlet / plug shall not be used for emergency lighting



Proper power connection for emergency lighting

CE 2 Maria 2 22 Maria



Insufficient sprinkler coverage





Sprinkler Inlet and control valve should be enclosed and locked to prevent unauthorized tampering





VAC manual override switch should not be installed inside the Main Entrance





## **Points to Note**