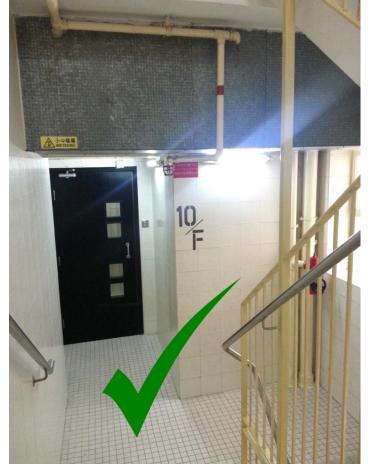

by Building Fire Alarm System



## **V/AC Control System Test**

Manual Override Switch



V/AC Control
System Manual
Override Switch
with label



## Portable Fire Extinguisher

### Labelling of Fire Extinguisher

| Contractor Name<br>承建商名稱                    | : |      |
|---------------------------------------------|---|------|
| Registration No.<br>註冊編號                    | : | RC3/ |
| Maintenance Date<br>保養日期                    | : |      |
| Valid until<br>有效日期至                        | : |      |
| Date of Hydraulic<br>Pressure test<br>壓力試日期 | : | ,    |
| FS251 Serial No.<br>保養證書編號                  | : |      |





Lettering for FS/Spr tank and capacity provided







FS pump is housed in suitable enclosure







Intermediate booster pump should be enclosed by FRP material







Lettering of FS pumps are not provided





Hand wheel of fire hydrant not easy for efficient operation





Missing hose reel operation instruction plate





Hose reel cabinet door obstructing MOE and combustible material of cabinet shall not be used in common area





Hose reel nozzle installed higher than 1350mm





Lettering of 'FIRE HOSE REEL' is not provided





FS inlet & Sprinkler Inlet with identification plates





Enclosure for FS inlet is not provided





FS inlet should be installed outside the Main Gate





DTL not connected

DTL connected







Socket outlet / plug shall not be used for emergency lighting



Proper power connection for emergency lighting

CE 2 Maria 2 22 Maria



Insufficient sprinkler coverage





Sprinkler Inlet and control valve should be enc