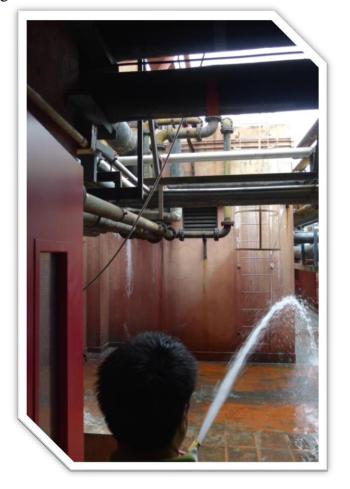

#### FIRE PROTECTION SERVICES

**Pre-inspection meeting** 

**Acceptance inspection** 

Undertaking Letter from AP
Preventive measures at
construction site