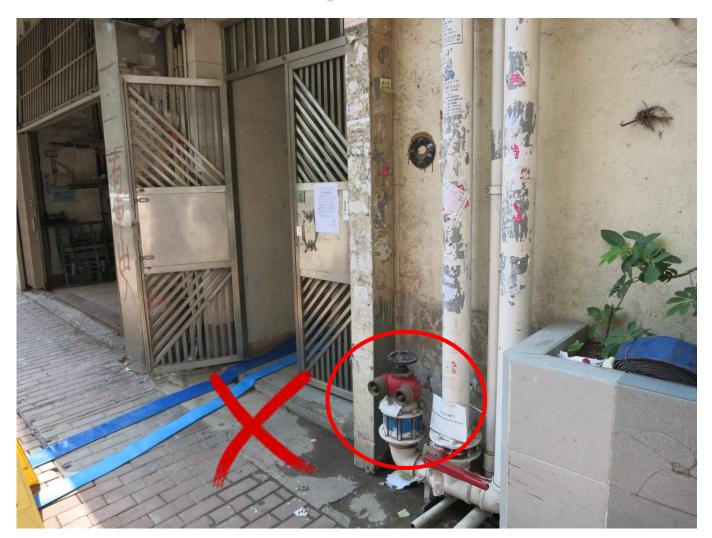

| : |      |
| Date of Hydraulic<br>Pressure test<br>壓力試日期 | : | ,    |
| FS251 Serial No.<br>保養證書編號                  | : |      |





Lettering for FS/Spr tank and capacity provided







FS pump is housed in suitable enclosure







Intermediate booster pump should be enclosed by FRP material







Lettering of FS pumps are not provided





Hand wheel of fire hydrant not easy for efficient operation





Missing hose reel operation instruction plate





Hose reel cabinet door obstructing MOE and combustible material of cabinet shall not be used in common area





Hose reel nozzle installed higher than 1350mm





Lettering of 'FIRE HOSE REEL' is not provided





FS inlet & Sprinkler Inlet with identification plates





Enclosure for FS inlet is not provided





FS inlet should be installed outside the Main Gate





DTL not connected

DTL connected







Socket outlet / plug shall not be used for emergency lighting



Proper power connection for emergency lighting

CE 2 Maria 2 22 Maria



Insufficient sprinkler coverage





Sprinkler Inlet and control valve should be enclosed and locked to prevent unauthorized tampering





VAC manual override switch should not be installed inside the Main Entrance





## **Points to Note**

- ◆ All fire service installations and equipment under construction/incomplete stage should be stuck with blue label tape and secured with suitable notice alerting the residence not to use in case of fire − FSD Circular Letter No. 2/2018.
- Record of As-fitted Drawings and Form
   FS 251 shall be provided to Owner /