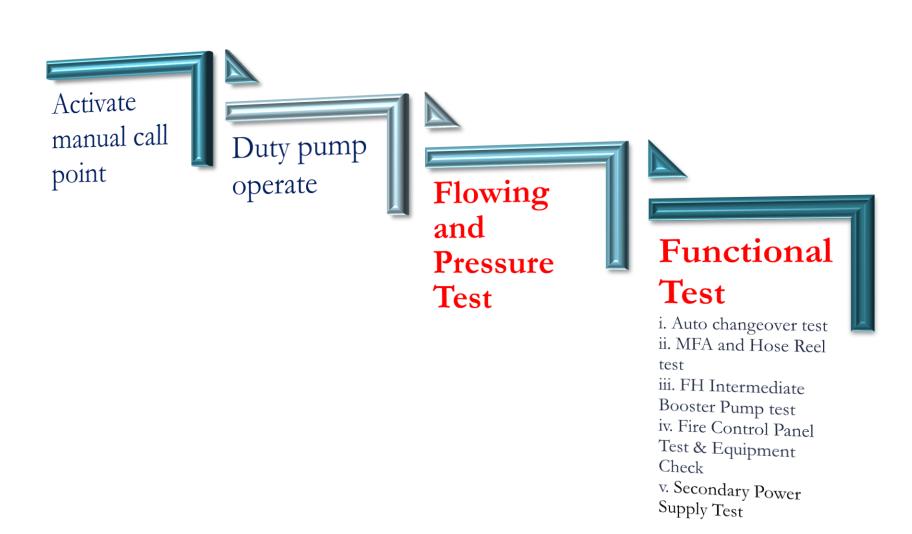

SIC

- Arranged by AP
- Written request for re-inspection
- Submit request to
   FSID within 2 months

- If FSD haven't informed over 2 months
- Final reminder notice



## Thank You!



## Fire Services Department

Building Improvement Division Mr. CHAN Hoi-chuen



## **Topic**

Processes and Procedures on Acceptance Test and Inspection for Fire Service Installations under Cap. 572



#### **Contents**

- Procedures on Acceptance Test
- Observations during compliance inspection
- Points to Note



#### **Procedures on Acceptance Test**



Automatic Sprinkler System



Manual Fire Alarm System



Fire Hydrant & Hose Reel System



**Emergency Light** 



Ventilation/Air Conditioning Control System



Portable F.E.



#### **Acceptance Test – FH/HR System**

Part A - Fixed Fire Pump Test





#### Fixed Fire Pump Test (con't)

1. Flow and pressure test





#### Fixed Fire Pump Test (con't)

2. Flow and pressure test

#### Setup testing equipment



Flow measurement device



P1 Pressure gauge



#### Part B - Fixed Fire Pump Functional Test

#### i. Auto changeover test



Fire Pump power supply switch (electrically fail test)



Fire Pump pressure switch (mechanically fail test)



#### Auto changeover test (con't)



Fire alarm panel

• Panel / alarm signal failure



#### Fire pumps

• Pump run continuously

35

35



#### ii. MFA and Hose Reel test





- > Activate the manual call point
- > Capable of projecting a jet not less than 6M

36



### iii. FH Intermediate Booster Pump test

Connect

• Connect fire engine to F.S. inlet at a pressure 8 bars

Push

• Push remo