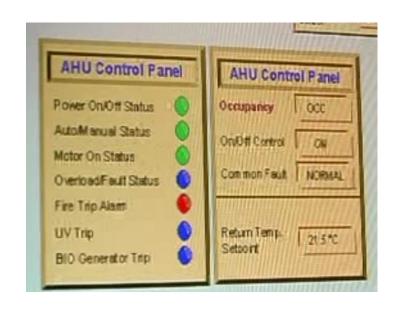

## MAINTAIN ESSENTIAL

#### FIRE PROTECTION SERVICES

**Pre-inspection meeting** 

**Acceptance inspection** 

Undertaking Letter from AP
Preventive measures at
construction site