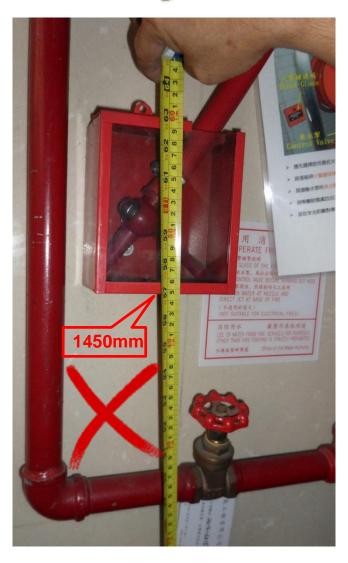

-|------|
| Registration No.<br>註冊編號                    | : | RC3/ |
| Maintenance Date<br>保養日期                    | : |      |
| Valid until<br>有效日期至                        | : |      |
| Date of Hydraulic<br>Pressure test<br>壓力試日期 | : | ,    |
| FS251 Serial No.<br>保養證書編號                  | : |      |





Lettering for FS/Spr tank and capacity provided







FS pump is housed in suitable enclosure







Intermediate booster pump should be enclosed by FRP material







Lettering of FS pumps are not provided





Hand wheel of fire hydrant not easy for efficient operation





Missing hose reel operation instruction plate





Hose reel cabinet door obstructing MOE and combustible material of cabinet shall not be used in common area





Hose reel nozzle installed higher than 1350mm





Lettering of 'FIRE HOSE REEL' is not provided





FS inlet & Sprinkler Inlet with identification plates





Enclosure for FS inlet is not provided





FS inlet should be installed outside the Main Gate





DTL not connected

DTL connected







Socket outlet / plug shall not be used for emergency lighting



Proper power connection for emergency lighting

CE 2 Maria 2 22 Maria



Insufficient sprinkler coverage





Sprinkler Inlet and control valve should be enclosed and locked to prevent unauthorized tampering





VAC manual override switch should not be installed inside the Main Entrance





## **Points to Note**

- ◆ All fire service installations and equipment under construction/incomplete stage should be stuck with blue label tape and secured with suitable notice alerting