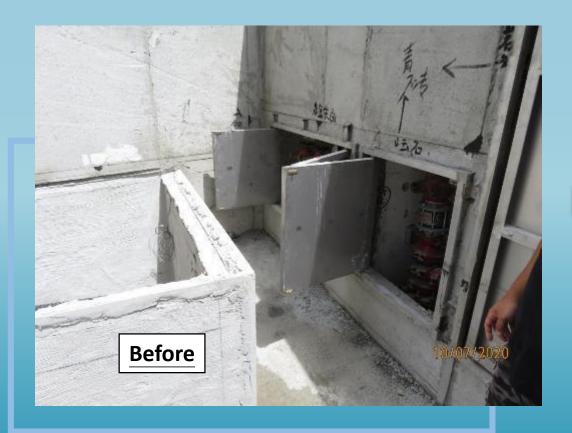

easures**



#### **Prefabrication**

MiC design FSI installation



## Resources against COVID-19

Personal Protective Equipment Precautionary measures







## HINTS

## - Prior to Acceptance Inspection





Commissioning

# Case Sharing on Irregularities and Observations in recent projects

#### Case Sharing (1)

Proper access Street Fire Hydrant

**According to FSD CoP** 

Street Fire Hydrant shall be *free from* obstruction within 1.5m in front and on two sides of the hydrant.





#### Case Sharing (2)

Proper access to FS Inlet

**According to FSD CoP** 

Fire Service Inlet shall *readily* accessible by Fire Services personnel





#### Case Sharing (2)

Proper access to FS Inlet

**According to FSD CoP** 

## Fire Service Inlet shall readily accessible by Fire Services personnel





#### Case Sharing (3)

Proper access to Fire Control Centre

#### **According to FSD CoP 5.12**

#### **Location of Fire Control Centre**

#### 5.12 Fire control centre

#### SPECIFICATION

A room/compartment normally at ground floor level on the main face of a building, preferably adjacent to main entrance.

The room shall be separated from the remainder of the building by walls having a minimum fire

#### Point to Note:

No water pipe/valves shall pass through or installed inside the fire control centre.



#### Case Sharing (4)

Specification of Sprinkler Control Valve

According to Clause 16.1 of LPC Rules for Automatic Sprinkler Installations Incorporating BS EN 12845

#### **Location of Sprinkler motor gong**







After: outside the exterior wall of the building

#### Case Shar