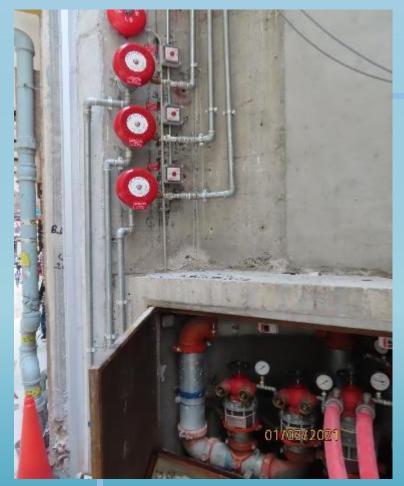

ervice Inlet shall readily accessible by Fire Services personnel





#### Case Sharing (3)

Proper access to Fire Control Centre

#### **According to FSD CoP 5.12**

#### **Location of Fire Control Centre**

#### 5.12 Fire control centre

#### SPECIFICATION

A room/compartment normally at ground floor level on the main face of a building, preferably adjacent to main entrance.

The room shall be separated from the remainder of the building by walls having a minimum fire

#### Point to Note:

No water pipe/valves shall pass through or installed inside the fire control centre.



#### Case Sharing (4)

Specification of Sprinkler Control Valve

According to Clause 16.1 of LPC Rules for Automatic Sprinkler Installations Incorporating BS EN 12845

#### **Location of Sprinkler motor gong**







After: outside the exterior wall of the building

#### Case Sharing (5)

Long outstanding FSI Acceptance Inspection





## <u>Defect</u> rectification



#### Reminder Notice

- Issuance of FSI/507B
- To AP and RFSIC

- Arranged by AP
- Written request for re-inspection
- Submit request to
   FSID within 2 months

- If FSD haven't informed over 2 months
- Final reminder notice



## Thank You!



## Fire Services Department

Building Improvement Division Mr. CHAN Hoi-chuen



## **Topic**

Processes and Procedures on Acceptance Test and Inspection for Fire Service Installations under Cap. 572



#### **Contents**

- Procedures on Acceptance Test
- Observations during compliance inspection
- Points to Note



#### **Procedures on Acceptance Test**



Automatic Sprinkler System



Manual