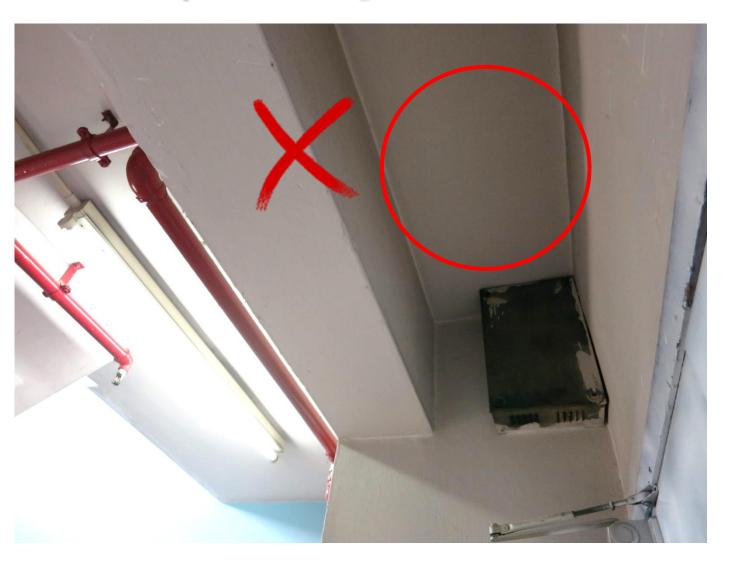

booster pump should be enclosed by FRP material







Lettering of FS pumps are not provided





Hand wheel of fire hydrant not easy for efficient operation





Missing hose reel operation instruction plate





Hose reel cabinet door obstructing MOE and combustible material of cabinet shall not be used in common area





Hose reel nozzle installed higher than 1350mm





Lettering of 'FIRE HOSE REEL' is not provided





FS inlet & Sprinkler Inlet with identification plates





Enclosure for FS inlet is not provided





FS inlet should be installed outside the Main Gate





DTL not connected

DTL connected







Socket outlet / plug shall not be used for emergency lighting



Proper power connection for emergency lighting

CE 2 Maria 2 22 Maria



Insufficient sprinkler coverage





Sprinkler Inlet and control valve should be enclosed and locked to prevent unauthorized tampering





VAC manual override switch should not be installed inside the Main Entrance





## **Points to Note**

- ◆ All fire service installations and equipment under construction/incomplete stage should be stuck with blue label tape and secured with suitable notice alerting the residence not to use in case of fire − FSD Circular Letter No. 2/2018.
- Record of As-fitted Drawings and Form
   FS 251 shall be provided to Owner /
   Occupier after completion of work.



# **Thank You**





# Implementation of FSI Acceptance Inspection in MiC Project



Licensing and Certification Command
Fire Service Installations Division
Engineer
Ir. CHAN Wai-lam



# Adoption of modular integrated constructio