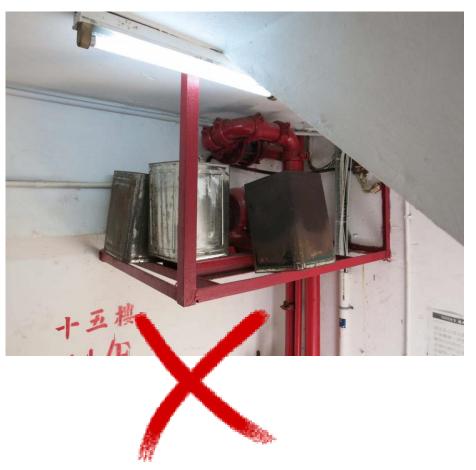

d by Building Fire Alarm System



## **V/AC Control System Test**

Manual Override Switch



V/AC Control
System Manual
Override Switch
with label



## Portable Fire Extinguisher

### Labelling of Fire Extinguisher

| Contractor Name<br>承建商名稱                    | : |      |
|---------------------------------------------|---|------|
| Registration No.<br>註冊編號                    | : | RC3/ |
| Maintenance Date<br>保養日期                    | : |      |
| Valid until<br>有效日期至                        | : |      |
| Date of Hydraulic<br>Pressure test<br>壓力試日期 | : | ,    |
| FS251 Serial No.<br>保養證書編號                  | : |      |





Lettering for FS/Spr tank and capacity provided







FS pump is housed in suitable enclosure







Intermediate booster pump should be enclosed by FRP material







Lettering of FS pumps are not provided





Hand wheel of fire hydrant not easy for efficient operation





Missing hose reel operation instruction plate





Hose reel cabinet door obstructing MOE and combustible material of cabinet shall not be used in common area





Hose reel nozzle installed higher than 1350mm





Lettering of 'FIRE HOSE REEL' is not provided





FS inlet & Sprinkler Inlet with identification plates





Enclosure for FS inlet is not provided





FS inlet should be installed outside the Main Gate





DTL not connected

DTL connected







Socket outlet / plug shall not be used for emergency lighting



Proper power connection for emergency lighting

CE 2 Maria 2 22 Maria



Insufficient sprinkler coverage





Sprinkler Inlet and control valve should be e