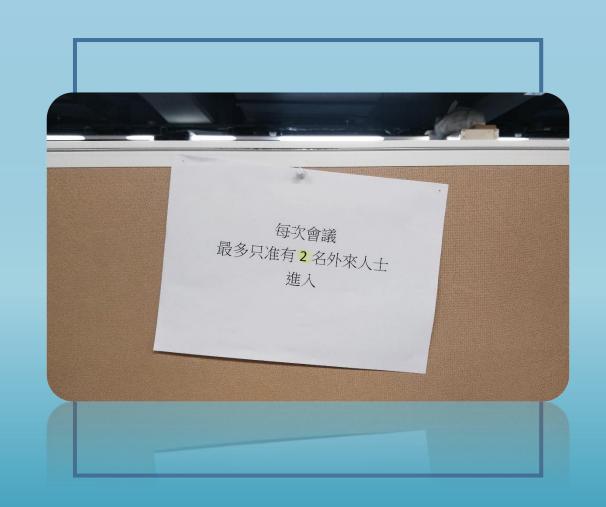

## FACILITATING MEASURES AGAINST COVID-19

- (2) Temporary Measure for Making Minor Amendments to FSI Plans subsequent to FSI Acceptance Inspection of New Buildings:
  - observe the arrangement for making minor amendment on FSI plans outside FSI Division office via letter on 3.7.2020
    - ✓ maintain social distancing

speed up the document checking process

消防處 降照及審批總區 音油九龍尖沙噴車部最至近1號5種 消的時常大変

FIRE SERVICES DEPARTMENT
LICENSING AND CERTIFICATION COMMAND
FIRE SERVICES BEAGQUARTERS BUILDING,
No. 1 Hong Chang Road, 59;
Thin Sid. 74. or 15.

To: Recipients of FSD Circular Letters

3 July 2020

Dear Sir/Madam.

Temporary Measure for Making Minor Amendments to Fire Service Installations (FSI) Plans subsequent to FSI Acceptance Inspection of New Buildings

There are often cases where approved FSI plans of new buildings call for minor amendments after the completion of FSI acceptance inspection, and the usual practice is to have the amendments made by the Registered Fire Service Installation Contractors (RFSICs) in the office of the FSI Division of the Fire Services Department (FSD). To address the requirement for social distancing in the current pandemic situation and to speed up the process of issuing Fire Services Certificate or acceptance memo/letter, we have introduced a temporary measure with immediate effect for such cases.

Instead of doing the amendment work in the FSI Division office, the RFSICs may now opt to make arrangements with the case officer of the FSI Division, under which they can collect the approved FSI plans from the officer and have the minor amendments made outside FSI Division Office. A flowchart of the temporary arrangement is shown in the Appendix for easy reference.