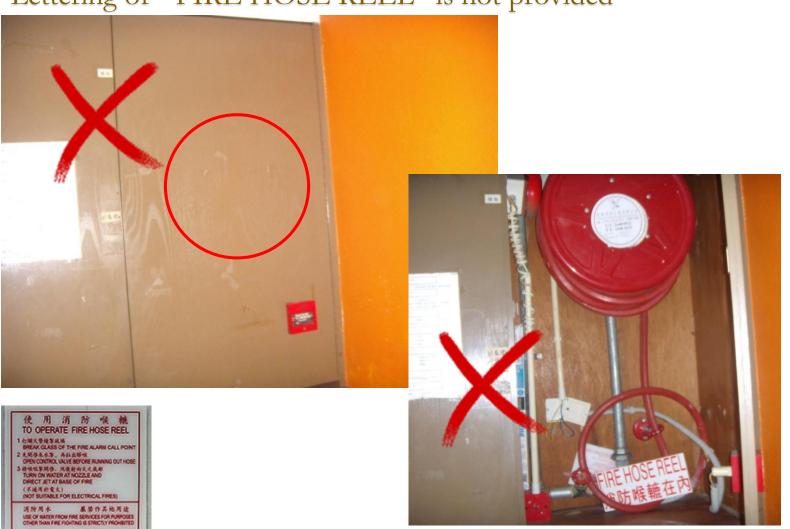

| : | RC3/ |
| Maintenance Date<br>保養日期                    | : |      |
| Valid until<br>有效日期至                        | : |      |
| Date of Hydraulic<br>Pressure test<br>壓力試日期 | : | ,    |
| FS251 Serial No.<br>保養證書編號                  | : |      |





Lettering for FS/Spr tank and capacity provided







FS pump is housed in suitable enclosure







Intermediate booster pump should be enclosed by FRP material







Lettering of FS pumps are not provided





Hand wheel of fire hydrant not easy for efficient operation





Missing hose reel operation instruction plate





Hose reel cabinet door obstructing MOE and combustible material of cabinet shall not be used in common area





Hose reel nozzle installed higher than 1350mm





Lettering of 'FIRE HOSE REEL' is not provided





FS inlet & Sprinkler Inlet with identification plates





Enclosure for FS inlet is not provided





FS inlet should be installed outside the Main Gate





DTL not connected

DTL connected







Socket outlet / plug shall not be used for emergency lighting



Proper power connection for emergency lighting

CE 2 Maria 2 22 Maria



Insufficient sprinkler coverage





Sprinkler Inlet and control valve should be enclosed and locked to prevent unauthorized tampering





VAC manual override switch should not be installed inside the Main Entrance





## **Points to Note**

- ◆ All fire service installations and equipment under construction/incomplete stage should be stuck with blue label tape and secured with suitable notice alerting the residence not to use in case of fire − FSD Circ