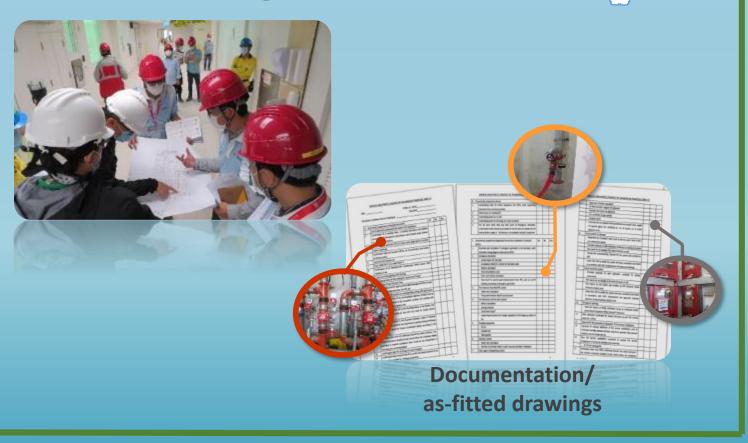

mporary measure, your attention is particularly drawn to the following:

(a) The RFSICs shall be responsible for the safe custody of the collected copies of approved FSI plans. Loss of and damage to the plans may render the completed FSI acceptance inspection invalid. As a consequence of which, a fresh submission of plans for approval and a fresh submission of forms FSI/501 and FSI/501a for FSI acceptance inspection may be required; and

Ref. Number and date should be quoted in reference to this letter 凡提及本信時朗引連編號及日期

## THREE TRENDS

for Acceptance Inspection



#### **Facilitation Measures**



#### **Prefabrication**

MiC design FSI installation



## Resources against COVID-19

Personal Protective Equipment Precautionary measures







## HINTS

## - Prior to Acceptance Inspection





Commissioning

# Case Sharing on Irregularities and Observations in recent projects

#### Case Sharing (1)

Proper access Street Fire Hydrant

**According to FSD CoP** 

Street Fire Hydrant shall be *free from* obstruction within 1.5m in front and on two sides of the hydrant.





#### Case Sharing (2)

Proper access to FS Inlet

**According to FSD CoP** 

Fire Service Inlet shall *readily* accessible by Fire Services personnel





#### Case Sharing (2)

Proper access to FS Inlet

**According to FSD CoP** 

## Fire Service Inlet shall readily accessible by Fire Services personnel





#### Case Sharing (3)

Proper access to Fire Control Centre

#### **According to FSD CoP 5.12**

#### **Location of Fire Control Centre**

#### 5.12 Fire control centre

#### SPECIFICATION

A room/compartm