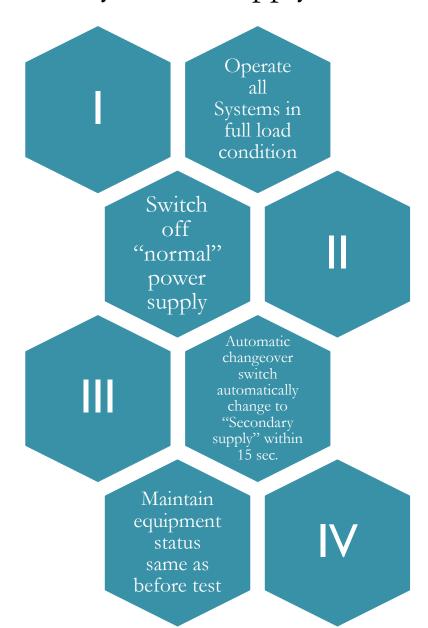

#### Revised Handling Procedures of Shutdown of Fire Service Installations

- **▶** Effected on 1<sup>st</sup> March 2021
  - **▼** Failed to provide FS 251 No.
  - **☒** Scope of shutdown (i.e. 9 types of FSI)
  - **☒** Scale of shutdown (i.e. whole building)
  - **Period of shutdown (i.e. 14 days per notification)**