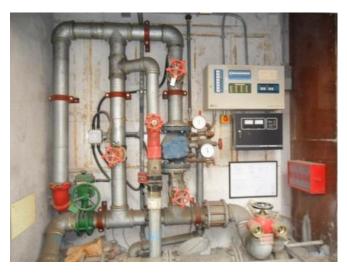

350                                              |
| IIIS   | $2.0 + S^a$                                                | 1 800                                              | $1.5 + S^a$                                                | 2 100                                              |

<sup>&</sup>lt;sup>a</sup> S is the static pressure difference between the "C" gauge and the highest sprinkler in the installation.

- 1) open the proving pipe drain valve at the sprinkler control valve; &
- 2) measure the pressure and flow rate (reference to LPC Table 15)



### B1. Sprinkler Pump functional test



Pump changeover test (electrical fault)

Pump changeover test (mechanical fault)

Control circuit "fail safe" test

Pump output (nominal flow) test



B2. Sprinkler System functional test









C. Sprinkler System Visual Check



#### 1. Equipment and installations

Check whether the installations accord with the standard of FSD requirement



#### 2. Sprinkler layout

Check whether the layout tallies with the approved plan



# **V/AC Control System Test**

| Method | Activated by                   | Ventilating System to be shut down |
|--------|--------------------------------|------------------------------------|
| A      | Smoke Detector<br>(AFA System) | Affected Compartment               |
| В      | Probe Type Smoke<br>Detector   | Affected Compartment               |
| С      | Building Fire<br>Alarm         | Whole Building                     |



## **V/AC Control System Test**

Method 'A'





➤V/AC control system activated by Smoke Detector (AFA System)



#