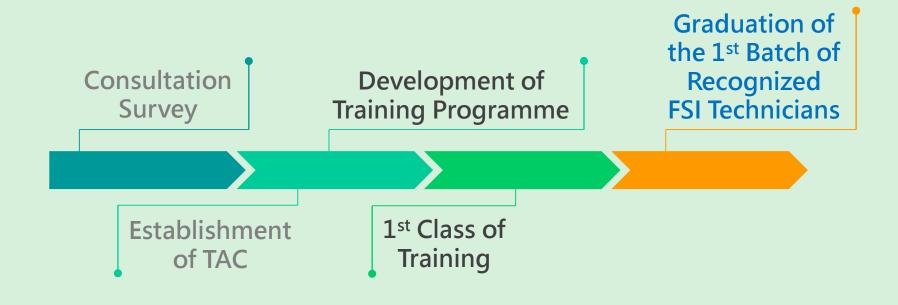

## Voluntary Recognition Scheme for Fire Service Installations Technicians

- ➤ Consultation with the Trade (1 Dec 2020 8 Jan 2021)
- **Establishment of Technical Advisory Committee (May 2021)**