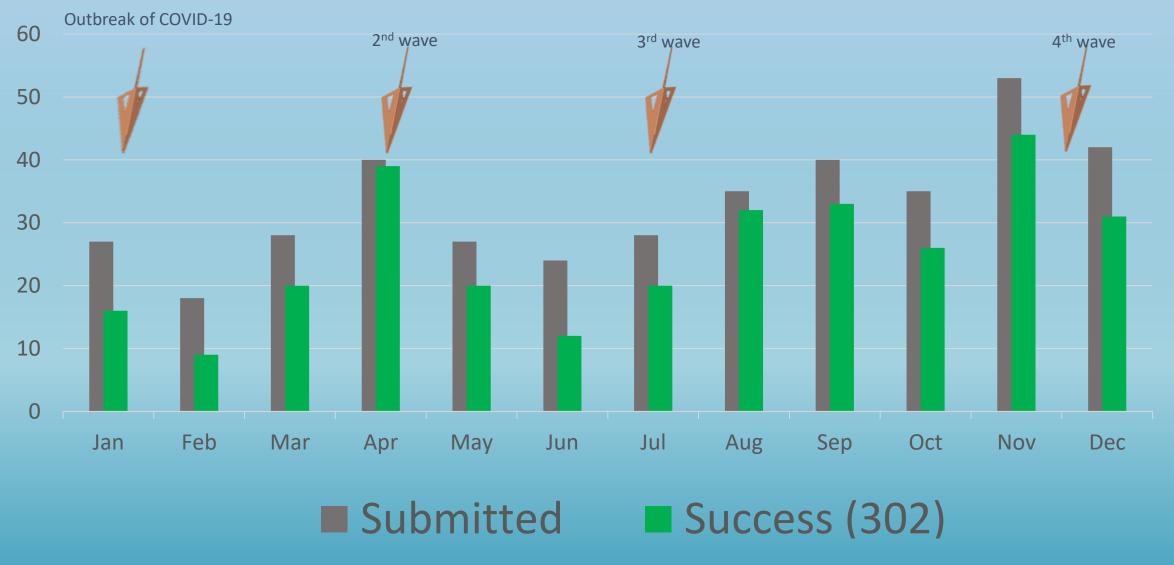

p> Quarter of 2021



#### Online Submission System for FS 251



消防裝置及設備證書(FS 251)網上遞交系統

已於2019年4月1日投入服務

## EXPERIENCE SHARING ON FSI ACCEPTANCE INSPECTION

**Senior Station Officer TSANG Chiu-lok** 

Fire Service Installations Division
Licensing and Certification Command

## TODAY'S SHARING

Tacilitating FSI Acceptance Inspections during COVID-19 pandemic

② Case Sharing on Irregularities and Observations in recent projects















## PRAGMATIC

Prioritization for conducting of FSI Acceptance Inspection



#### **COVID-19** combat

Temporary Quarantine Centres; Temporary Hospital at AWE



#### **Livelihood matter**

Tuen Mun-Chek Lap Kok Link (Northern Connection);
Public housings



**First-come-first-serve**Public and Private Projects



## No. of FSI/501 Application (2020)







## MAINTAIN ESSENTIAL

#### FIRE PROTECTION SERVICES



**Pre-inspection meeting** 



**Acceptance inspection** 



Undertaking Letter from AP
Preventive measures at
construction site



### FACILITATING MEASURES AGAINST COVID-19

#### (1) Precautionary Measures in the Workplace and FSI Acceptance Inspection



minimize no. of people in the workplace Keep body temperature and physical conditions in check regularly ■ wear surgical mask and/or personal protective equipment practice social distancing Observe other anti-COVID-19 measures as

advised by FSD's personnel

(Reminder)

## FACILITATING MEASURES AGAINST COVID-19

- (2) Temporary Measure for Making Minor Amendments to FSI Plans subsequent to FSI Acceptance Inspection of New Buildings:
  - observe the arrangement for making mino