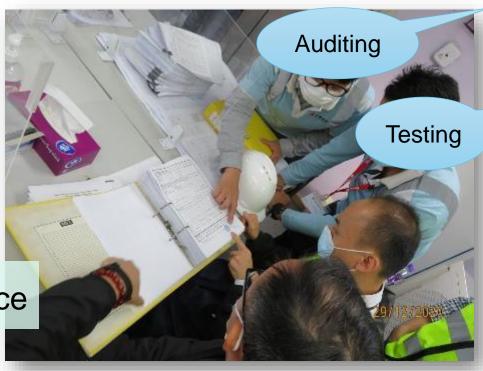

#### (1) Precautionary Measures in the Workplace and FSI Acceptance Inspection

minimize no. of people in the workplace Keep body temperature and physical conditions in check regularly ■ wear surgical mask and/or personal protective equipment practice social distancing Observe other anti-COVID-19 measures as

advised by FSD's personnel

(Reminder)