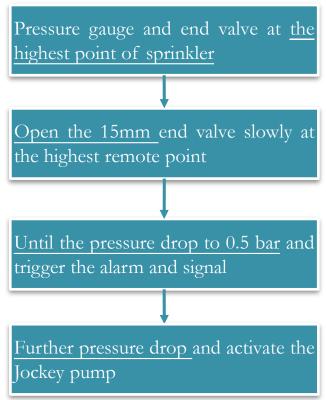

# FSD Connects with the Construction Industry

**Experience Sharing on Acceptance Inspection of FSI and Fire Safety of Buildings** 

18th May 2021