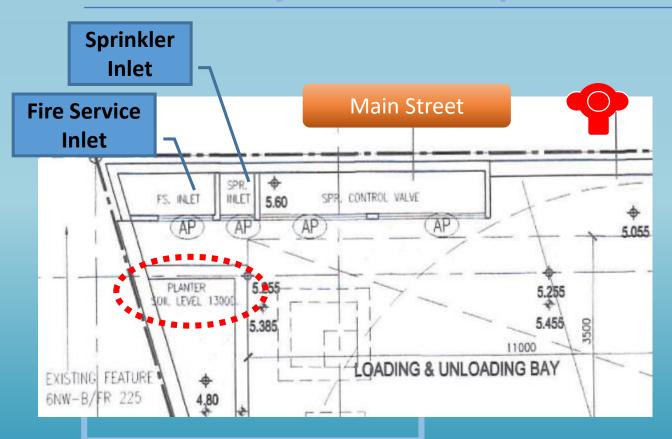

; and

Ref. Number and date should be quoted in reference to this letter 凡提及本信時朗引連編號及日期

## THREE TRENDS

for Acceptance Inspection



#### **Facilitation Measures**



#### **Prefabrication**

MiC design FSI installation



## Resources against COVID-19

Personal Protective Equipment Precautionary measures







## HINTS

## - Prior to Acceptance Inspection





Commissioning

# Case Sharing on Irregularities and Observations in recent projects

#### Case Sharing (1)

Proper access Street Fire Hydrant

**According to FSD CoP** 

Street Fire Hydrant shall be *free from* obstruction within 1.5m in front and on two sides of the hydrant.





#### Case Sharing (2)

Proper access to FS Inlet

**According to FSD CoP** 

Fire Service Inlet shall *readily* accessible by Fire Services personnel





#### Case Sharing (2)

Proper access to FS Inlet

**According to FSD CoP** 

## Fire Service Inlet shall readily accessible by Fire Services personnel





#### Case Sharing (3)

Proper access to Fire Control Centre

#### **According to FSD CoP 5.12**

#### **Location of Fire Control Centre**

#### 5.12 Fire control centre

#### SPECIFICATION

A room/compartment normally at ground floor level on the main face of a building, preferably adjacent to main entrance.

The room shall be separated from the remainder of the building by walls having a minimum fire

#### Point to Note:

No water pipe/valves shall pass through or installed inside the fire control centre.



#### Case Sharing (4)

Specification of Sprinkler Control Valve

According to Clause 16.1 of LPC Rules for Automatic Sprinkle