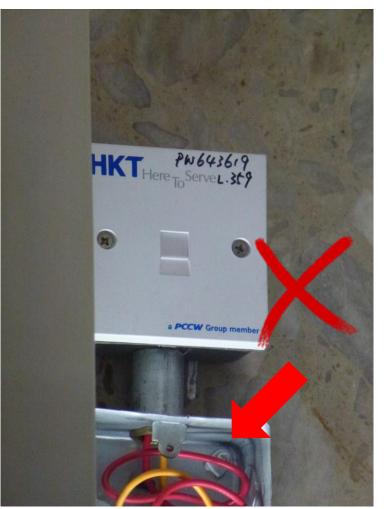

# FSD Connects with the Construction Industry

**Experience Sharing on Acceptance Inspection of FSI and Fire Safety of Buildings** 

18th May 2021