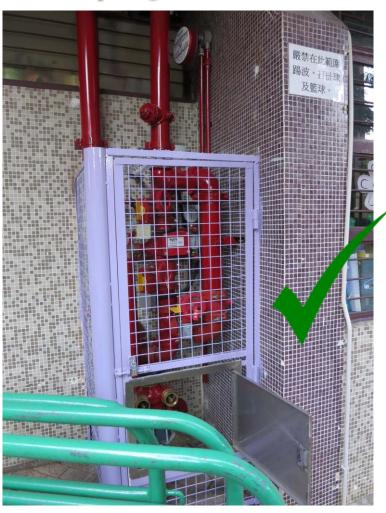

#### FIRE PROTECTION SERVICES

**Pre-inspection meeting** 

**Acceptance inspection** 

Undertaking Letter from AP
Preventive measures at
construction site

#### (1) Precautionary Measures in the Workplace and FSI Acceptance Inspection

minimize no. of people in the workplace Keep body temperature and physical conditions in check regularly ■ wear surgical mask and/or personal protective equipment practice social distancing Observe other anti-COVID-19 measures as