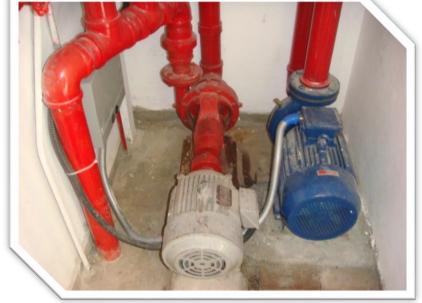

#### FIRE PROTECTION SERVICES

**Pre-inspection meeting** 

**Acceptance inspection** 

Undertaking Letter from AP
Preventive measures at
construction site