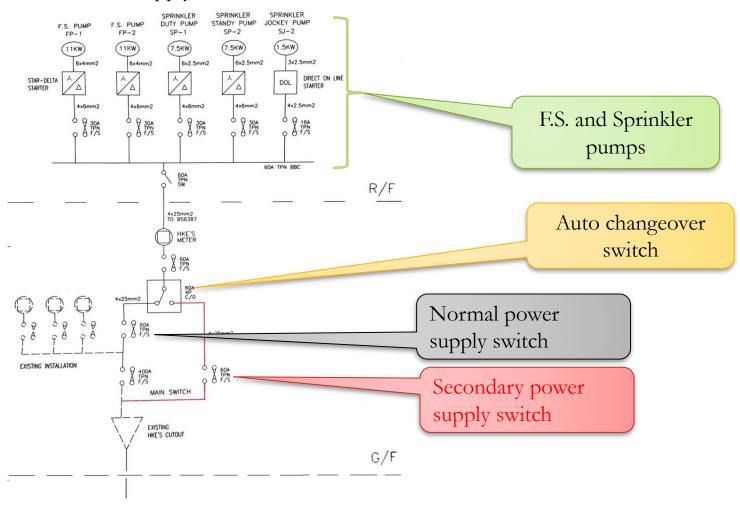

#### Revised Handling Procedures of Shutdown of Fire Service Installations

- **▶** Effected on 1<sup>st</sup> March 2021
  - **▼** Failed to provide FS 251 No.
  - **☒** Scope of shutdown (i.e. 9 types of FSI)
  - **☒** Scale of shutdown (i.e. whole building)
  - **Period of shutdown (i.e. 14 days per notification)**