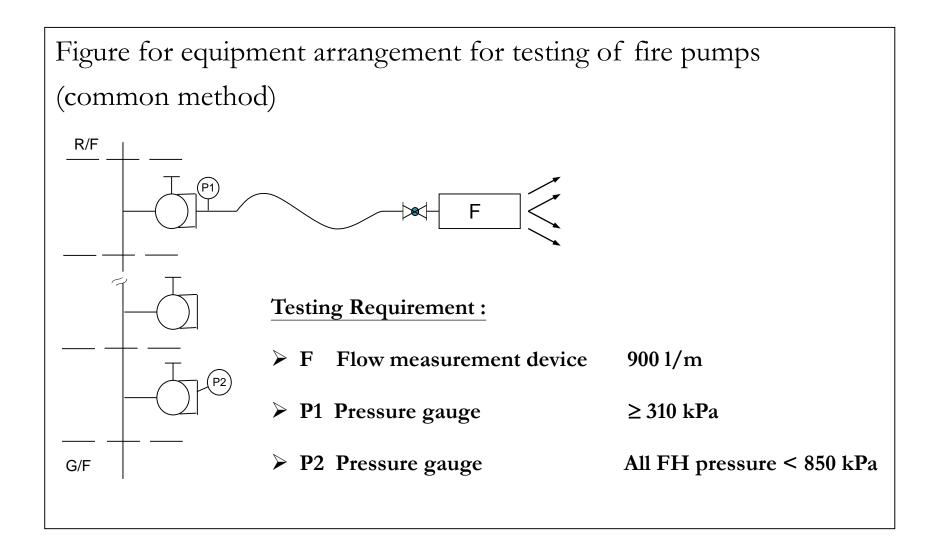

request to
   FSID within 2 months

- If FSD haven't informed over 2 months
- Final reminder notice



## Thank You!



## Fire Services Department

Building Improvement Division Mr. CHAN Hoi-chuen



## **Topic**

Processes and Procedures on Acceptance Test and Inspection for Fire Service Installations under Cap. 572



#### **Contents**

- Procedures on Acceptance Test
- Observations during compliance inspection
- Points to Note



#### **Procedures on Acceptance Test**



Automatic Sprinkler System



Manual Fire Alarm System



Fire Hydrant & Hose Reel System



**Emergency Light** 



Ventilation/Air Conditioning Control System



Portable F.E.



#### **Acceptance Test – FH/HR System**

Part A - Fixed Fire Pump Test





#### Fixed Fire Pump Test (con't)

1. Flow and pressure test





#### Fixed Fire Pump Test (con't)

2. Flow and pressure test

#### Setup testing equipment



Flow measurement device



P1 Pressure gauge



#### Part B - Fixed Fire Pump Functional Test

#### i. Auto changeover test



Fire Pump power supply switch (electrically fail test)



Fire Pump pressure switch (mechanically fail test)



#### Auto changeover test (con't)



Fire alarm panel

• Panel / alarm signal failure



#### Fire pumps

• Pump run continuously

35

35



#### ii. MFA and Hose Reel test





- > Activate the manual call point
- > Capable of projecting a jet not less than 6M

36



### iii. FH Intermediate Booster Pump test

Connect

• Connect fire engine to F.S. inlet at a pressure 8 bars

Push

• Push remote "start" button at FS inlet

Duty
Pump
Operate

Measure

• Measu