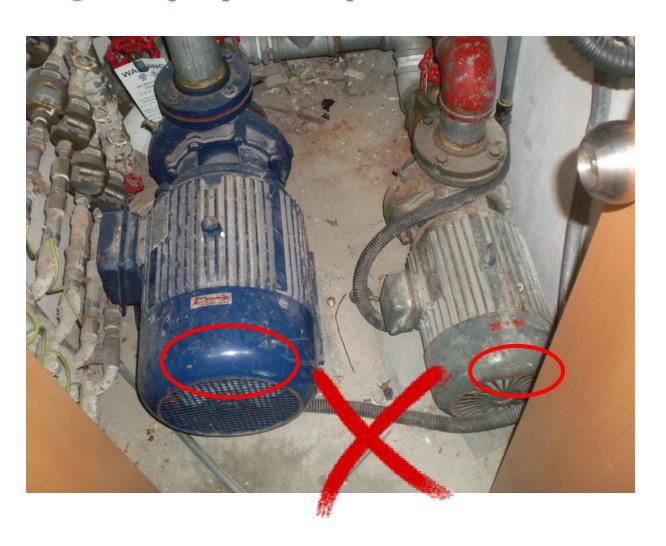

ontrol System Test**

Manual Override Switch



V/AC Control
System Manual
Override Switch
with label



## Portable Fire Extinguisher

### Labelling of Fire Extinguisher

| Contractor Name<br>承建商名稱                    | : |      |
|---------------------------------------------|---|------|
| Registration No.<br>註冊編號                    | : | RC3/ |
| Maintenance Date<br>保養日期                    | : |      |
| Valid until<br>有效日期至                        | : |      |
| Date of Hydraulic<br>Pressure test<br>壓力試日期 | : | ,    |
| FS251 Serial No.<br>保養證書編號                  | : |      |





Lettering for FS/Spr tank and capacity provided







FS pump is housed in suitable enclosure







Intermediate booster pump should be enclosed by FRP material







Lettering of FS pumps are not provided





Hand wheel of fire hydrant not easy for efficient operation





Missing hose reel operation instruction plate





Hose reel cabinet door obstructing MOE and combustible material of cabinet shall not be used in common area





Hose reel nozzle installed higher than 1350mm





Lettering of 'FIRE HOSE REEL' is not provided





FS inlet & Sprinkler Inlet with identification plates





Enclosure for FS inlet is not provided





FS inlet should be installed outside the Main Gate





DTL not connected

DTL connected







Socket outlet / plug shall not be used for emergency lighting



Proper power connection for emergency lighting

CE 2 Maria 2 22 Maria



Insufficient sprinkler coverage





Sprinkler Inlet and control valve should be enclosed and locked to prevent unauthorized tam