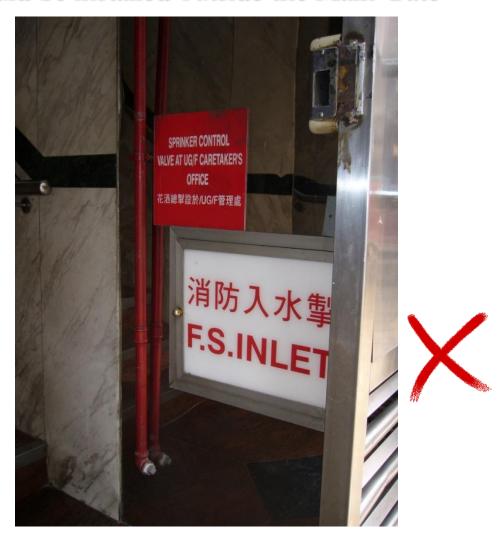

# FSD Connects with the Construction Industry

**Experience Sharing on Acceptance Inspection of FSI and Fire Safety of Buildings** 

18th May 2021