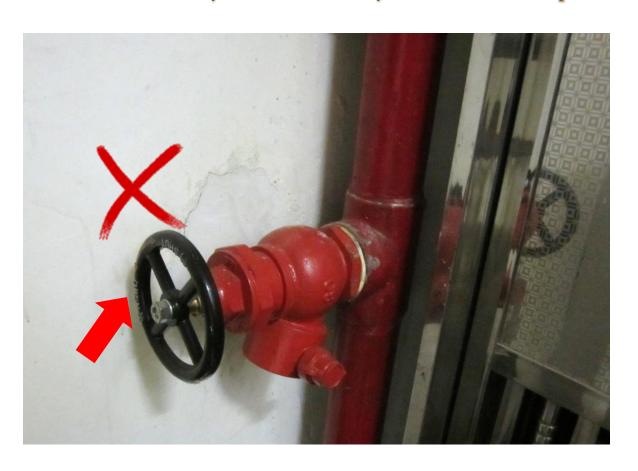

em Manual
Override Switch
with label



## Portable Fire Extinguisher

### Labelling of Fire Extinguisher

| Contractor Name<br>承建商名稱                    | : |      |
|---------------------------------------------|---|------|
| Registration No.<br>註冊編號                    | : | RC3/ |
| Maintenance Date<br>保養日期                    | : |      |
| Valid until<br>有效日期至                        | : |      |
| Date of Hydraulic<br>Pressure test<br>壓力試日期 | : | ,    |
| FS251 Serial No.<br>保養證書編號                  | : |      |





Lettering for FS/Spr tank and capacity provided







FS pump is housed in suitable enclosure







Intermediate booster pump should be enclosed by FRP material







Lettering of FS pumps are not provided





Hand wheel of fire hydrant not easy for efficient operation





Missing hose reel operation instruction plate





Hose reel cabinet door obstructing MOE and combustible material of cabinet shall not be used in common area





Hose reel nozzle installed higher than 1350mm





Lettering of 'FIRE HOSE REEL' is not provided





FS inlet & Sprinkler Inlet with identification plates





Enclosure for FS inlet is not provided





FS inlet should be installed outside the Main Gate





DTL not connected

DTL connected







Socket outlet / plug shall not be used for emergency lighting



Proper power connection for emergency lighting

CE 2 Maria 2 22 Maria



Insufficient sprinkler coverage





Sprinkler Inlet and control valve should be enclosed and locked to prevent unauthorized tampering





VAC manual override switch should not be installed in