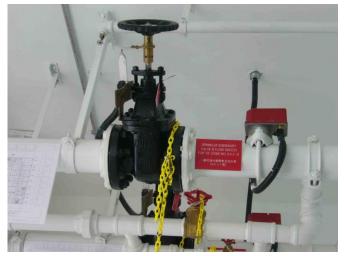

50                                              |
| IIIS   | $2.0 + S^a$                                                | 1 800                                              | $1.5 + S^a$                                                | 2 100                                              |

<sup>&</sup>lt;sup>a</sup> S is the static pressure difference between the "C" gauge and the highest sprinkler in the installation.

- 1) open the proving pipe drain valve at the sprinkler control valve; &
- 2) measure the pressure and flow rate (reference to LPC Table 15)



### B1. Sprinkler Pump functional test



Pump changeover test (electrical fault)

Pump changeover test (mechanical fault)

Control circuit "fail safe" test

Pump output (nominal flow) test



B2. Sprinkler System functional test









C. Sprinkler System Visual Check



#### 1. Equipment and installations

Check whether the installations accord with the standard of FSD requirement



#### 2. Sprinkler layout

Check whether the layout tallies with the approved plan



# **V/AC Control System Test**

| Method | Activated by                   | Ventilating System to be shut down |
|--------|--------------------------------|------------------------------------|
| A      | Smoke Detector<br>(AFA System) | Affected Compartment               |
| В      | Probe Type Smoke<br>Detector   | Affected Compartment               |
| С      | Building Fire<br>Alarm         | Whole Building                     |



## **V/AC Control System Test**

Method 'A'





➤V/AC control system activated by Smoke Detector (AFA System)



##