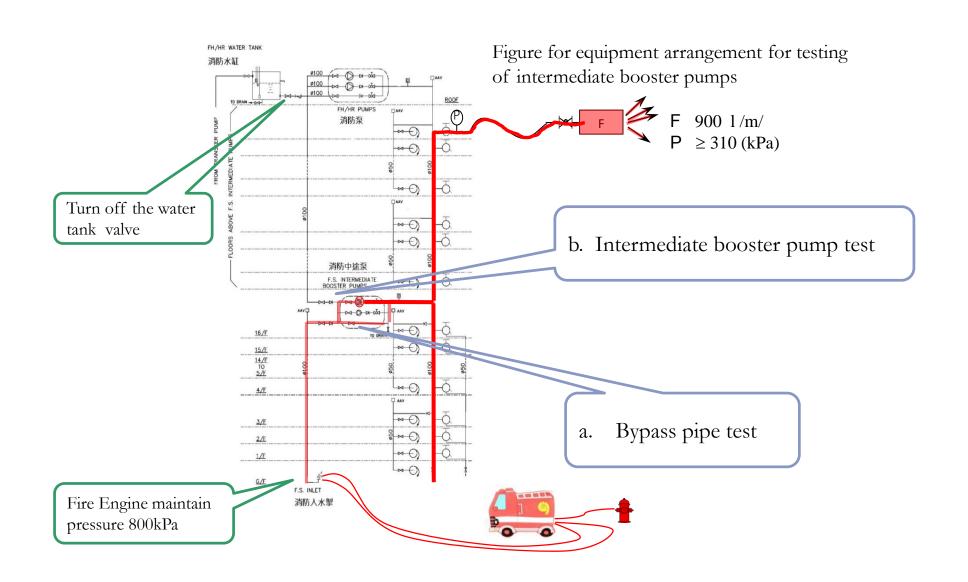

t

#### i. Auto changeover test



Fire Pump power supply switch (electrically fail test)



Fire Pump pressure switch (mechanically fail test)



#### Auto changeover test (con't)



Fire alarm panel

• Panel / alarm signal failure



#### Fire pumps

• Pump run continuously

35

35



#### ii. MFA and Hose Reel test





- > Activate the manual call point
- > Capable of projecting a jet not less than 6M

36



### iii. FH Intermediate Booster Pump test

Connect

• Connect fire engine to F.S. inlet at a pressure 8 bars

Push

• Push remote "start" button at FS inlet

Duty
Pump
Operate

Measure

• Measure the running pressure and flow rate at the highest point of riser

Test

• Functional test and measure static pressure at critical points



### FH Intermediate Booster Pump test (con't)





## iv. Fire Control Panel Test & Equipment Check







- > Test for FS control panel
- > F.S. equipment check



## v. Secondary Power Supply Test





### Secondary Power Supply Test (con't)

#### Electrical supply schematic for FSI





## **Emergency Lighting Test**



• Self-contained Emergency Luminaires







A. Sprinkler Pump test





- A. Sprinkler Pump test
  - System pressure & flow test (Proving test)







- A. Sprinkler Pump test (con't)
  - System pressure & flow test (Proving test)



Table 15 — Pressure and flow requirements for ordinary-hazard installations

| Hazard | Lower                                                      | flow rate                                          | Higher flow rate                                           |