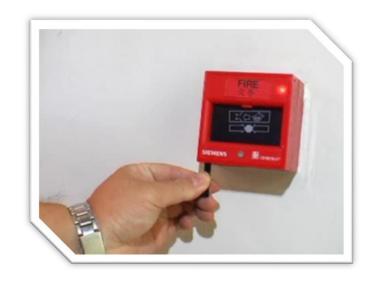

#### FIRE PROTECTION SERVICES

**Pre-inspection meeting** 

**Acceptance inspection** 

Undertaking Letter from AP
Preventive measures at
construction site