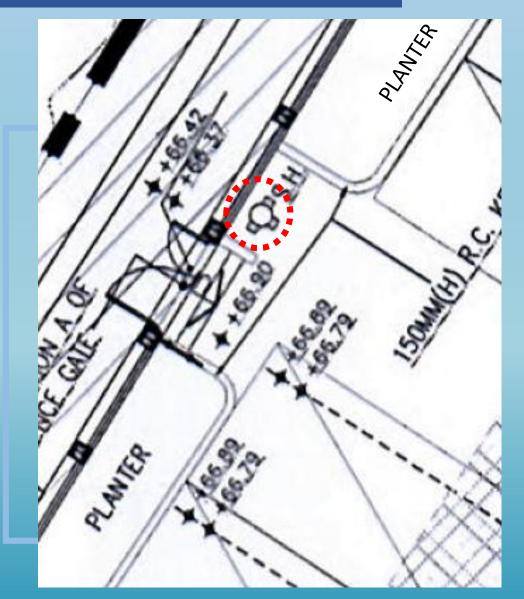

nce of which, a fresh submission of plans for approval and a fresh submission of forms FSI/501 and FSI/501a for FSI acceptance inspection may be required; and

Ref. Number and date should be quoted in reference to this letter 凡提及本信時朗引連編號及日期

## THREE TRENDS

for Acceptance Inspection



#### **Facilitation Measures**



#### **Prefabrication**

MiC design FSI installation



## Resources against COVID-19

Personal Protective Equipment Precautionary measures







## HINTS

## - Prior to Acceptance Inspection





Commissioning

# Case Sharing on Irregularities and Observations in recent projects

#### Case Sharing (1)

Proper access Street Fire Hydrant

**According to FSD CoP** 

Street Fire Hydrant shall be *free from* obstruction within 1.5m in front and on two sides of the hydrant.





#### Case Sharing (2)

Proper access to FS Inlet

**According to FSD CoP** 

Fire Service Inlet shall *readily* accessible by Fire Services personnel





#### Case Sharing (2)

Proper access to FS Inlet

**According to FSD CoP** 

## Fire Service Inlet shall readily accessible by Fire Services personnel





#### Case Sharing (3)

Proper access to Fire Control Centre

#### **According to FSD CoP 5.12**

#### **Location of Fire Control Centre**

#### 5.12 Fire control centre

#### SPECIFICATION

A room/compartment normally at ground floor level on the main face of a building, preferably adjacent to main entrance.

The room shall be separated from the remainder of the building by walls having a minimum fire

#### Point to Note:

No water pipe/valves shall pass through or installed inside