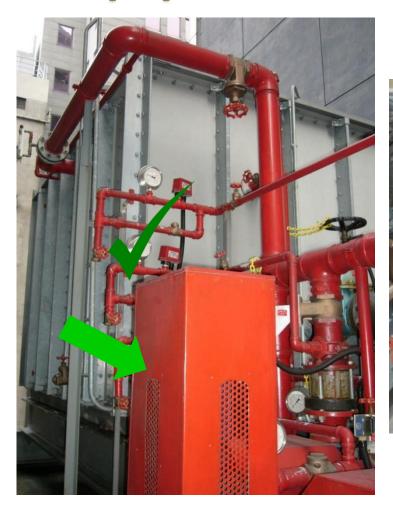

ol System Test**

Method 'C'









➤ V/AC control system activated by Building Fire Alarm System



## **V/AC Control System Test**

Manual Override Switch



V/AC Control
System Manual
Override Switch
with label



## Portable Fire Extinguisher

### Labelling of Fire Extinguisher

| Contractor Name<br>承建商名稱                    | : |      |
|---------------------------------------------|---|------|
| Registration No.<br>註冊編號                    | : | RC3/ |
| Maintenance Date<br>保養日期                    | : |      |
| Valid until<br>有效日期至                        | : |      |
| Date of Hydraulic<br>Pressure test<br>壓力試日期 | : | ,    |
| FS251 Serial No.<br>保養證書編號                  | : |      |





Lettering for FS/Spr tank and capacity provided







FS pump is housed in suitable enclosure







Intermediate booster pump should be enclosed by FRP material







Lettering of FS pumps are not provided





Hand wheel of fire hydrant not easy for efficient operation





Missing hose reel operation instruction plate





Hose reel cabinet door obstructing MOE and combustible material of cabinet shall not be used in common area





Hose reel nozzle installed higher than 1350mm





Lettering of 'FIRE HOSE REEL' is not provided





FS inlet & Sprinkler Inlet with identification plates





Enclosure for FS inlet is not provided





FS inlet should be installed outside the Main Gate





DTL not connected

DTL connected







Socket outlet / plug shall not be used for emergency lighting



Proper power connection for emergency lighting

CE 2 Maria 2 22 Maria



Insufficient s