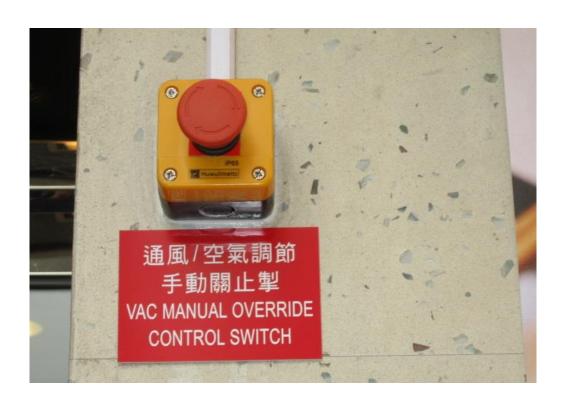

#### Revised Handling Procedures of Shutdown of Fire Service Installations

- **▶** Effected on 1<sup>st</sup> March 2021
  - **▼** Failed to provide FS 251 No.
  - **☒** Scope of shutdown (i.e. 9 types of FSI)
  - **☒** Scale of shutdown (i.e. whole building)
  - **Period of shutdown (i.e. 14 days per notification)**