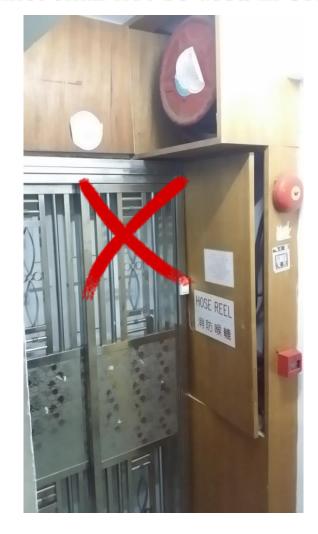

|
|---------------------------------------------|---|------|
| Registration No.<br>註冊編號                    | : | RC3/ |
| Maintenance Date<br>保養日期                    | : |      |
| Valid until<br>有效日期至                        | : |      |
| Date of Hydraulic<br>Pressure test<br>壓力試日期 | : | ,    |
| FS251 Serial No.<br>保養證書編號                  | : |      |





Lettering for FS/Spr tank and capacity provided







FS pump is housed in suitable enclosure







Intermediate booster pump should be enclosed by FRP material







Lettering of FS pumps are not provided





Hand wheel of fire hydrant not easy for efficient operation





Missing hose reel operation instruction plate





Hose reel cabinet door obstructing MOE and combustible material of cabinet shall not be used in common area





Hose reel nozzle installed higher than 1350mm





Lettering of 'FIRE HOSE REEL' is not provided





FS inlet & Sprinkler Inlet with identification plates





Enclosure for FS inlet is not provided





FS inlet should be installed outside the Main Gate





DTL not connected

DTL connected







Socket outlet / plug shall not be used for emergency lighting



Proper power connection for emergency lighting

CE 2 Maria 2 22 Maria



Insufficient sprinkler coverage





Sprinkler Inlet and control valve should be enclosed and locked to prevent unauthorized tampering





VAC manual override switch should not be installed inside the Main Entrance





## **Points to Note**

- ◆ All fire service installations and equipment under construction/incomplete stage should be stuck with blue la