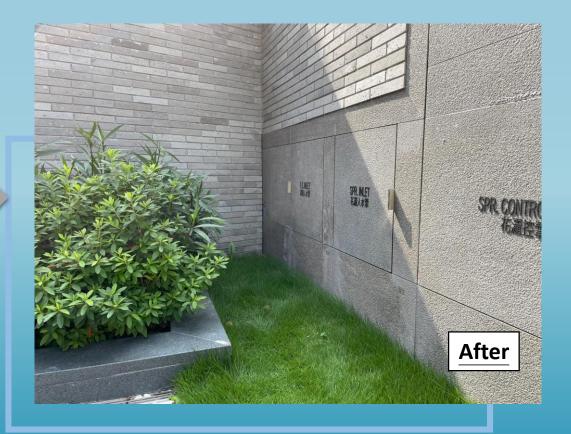

sures**



#### **Prefabrication**

MiC design FSI installation



## Resources against COVID-19

Personal Protective Equipment Precautionary measures







## HINTS

## - Prior to Acceptance Inspection





Commissioning

# Case Sharing on Irregularities and Observations in recent projects

#### Case Sharing (1)

Proper access Street Fire Hydrant

**According to FSD CoP** 

Street Fire Hydrant shall be *free from* obstruction within 1.5m in front and on two sides of the hydrant.





#### Case Sharing (2)

Proper access to FS Inlet

**According to FSD CoP** 

Fire Service Inlet shall *readily* accessible by Fire Services personnel





#### Case Sharing (2)

Proper access to FS Inlet

**According to FSD CoP** 

## Fire Service Inlet shall readily accessible by Fire Services personnel





#### Case Sharing (3)

Proper access to Fire Control Centre

#### **According to FSD CoP 5.12**

#### **Location of Fire Control Centre**

#### 5.12 Fire control centre

#### SPECIFICATION

A room/compartment normally at ground floor level on the main face of a building, preferably adjacent to main entrance.

The room shall be separated from the remainder of the building by walls having a minimum fire

#### Point to Note:

No water pipe/valves shall pass through or installed inside the fire control centre.



#### Case Sharing (4)

Specification of Sprinkler Control Valve

According to Clause 16.1 of LPC Rules for Automatic Sprinkler Installations Incorporating BS EN 12845

#### **Location of Sprinkler motor gong**







After: outside the exterior wall of the building

#### Case Sharin