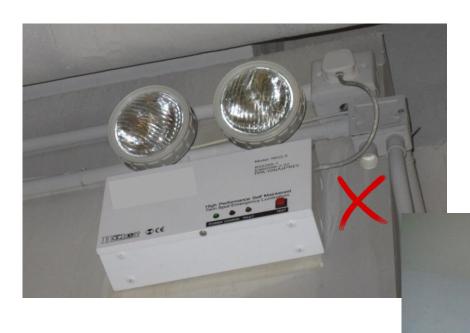

ng for FS/Spr tank and capacity provided







FS pump is housed in suitable enclosure







Intermediate booster pump should be enclosed by FRP material







Lettering of FS pumps are not provided





Hand wheel of fire hydrant not easy for efficient operation





Missing hose reel operation instruction plate





Hose reel cabinet door obstructing MOE and combustible material of cabinet shall not be used in common area





Hose reel nozzle installed higher than 1350mm





Lettering of 'FIRE HOSE REEL' is not provided





FS inlet & Sprinkler Inlet with identification plates





Enclosure for FS inlet is not provided





FS inlet should be installed outside the Main Gate





DTL not connected

DTL connected







Socket outlet / plug shall not be used for emergency lighting



Proper power connection for emergency lighting

CE 2 Maria 2 22 Maria



Insufficient sprinkler coverage





Sprinkler Inlet and control valve should be enclosed and locked to prevent unauthorized tampering





VAC manual override switch should not be installed inside the Main Entrance





## **Points to Note**

- ◆ All fire service installations and equipment under construction/incomplete stage should be stuck with blue label tape and secured with suitable notice alerting the residence not to use in case of fire − FSD Circular Letter No. 2/2018.
- Record of As-fitted Drawings and Form
   FS 251 shall be provided to Owner /
   Occupier after completion of work.



# **Thank You**





# Implementation of FSI Acceptance Inspection in MiC Project



Licensing and Certification Command
F