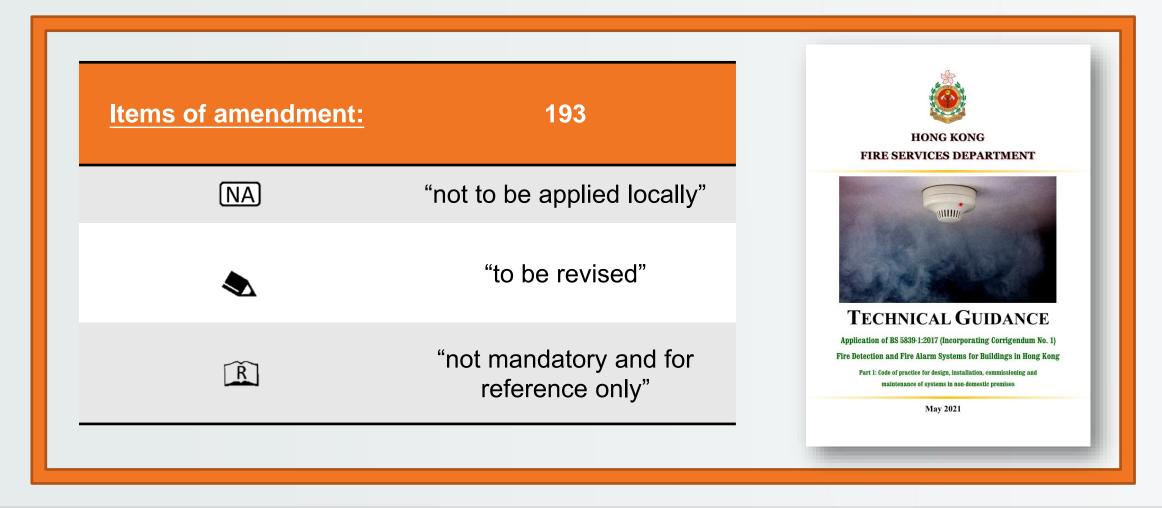

#### **Programme Rundown**

| Session | Subject                                                                                                                           | Speaker            |
|---------|-----------------------------------------------------------------------------------------------------------------------------------|--------------------|
| 1       | Experience sharing on FSI Acceptance Inspections during COVID-19 pandemic                                                         | Mr. TSANG Chiu-lok |
| 2       | Processes and Procedures on Acceptance Test and Inspection for Fire Service Installations                                         | Mr. CHAN Hoi-chuen |
| 3       | FSD Circular Letter No. 3/2019<br>Implementation of FSI Acceptance Inspection in MiC Project                                      | Ir. CHAN Wai-lam   |
| 4       | Review on the Adoption of BS 5839-1 : 2017<br>Fire Detection and Fire Alarm Systems for Buildings                                 | Ir. CHAN Wai-lam   |
| 5a      | Preview of FSD Circular Letter No. 4/2021<br>Specification for Emergency Lighting                                                 | Ir. LEUNG Chun-fai |
| 5b      | Preview of FSD Circular Letter No. 5/2021 Fire Safety Requirements for Emergency Lighting Systems in Licensed/Registered Premises | Mr. WU Kam-wang    |
| 6       | Q&A Session                                                                                                                       |                    |