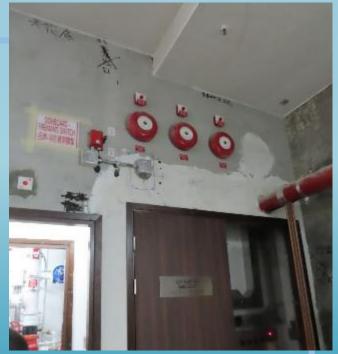

re Service Inlet shall readily accessible by Fire Services personnel





#### Case Sharing (3)

Proper access to Fire Control Centre

#### **According to FSD CoP 5.12**

#### **Location of Fire Control Centre**

#### 5.12 Fire control centre

#### SPECIFICATION

A room/compartment normally at ground floor level on the main face of a building, preferably adjacent to main entrance.

The room shall be separated from the remainder of the building by walls having a minimum fire

#### Point to Note:

No water pipe/valves shall pass through or installed inside the fire control centre.



#### Case Sharing (4)

Specification of Sprinkler Control Valve

According to Clause 16.1 of LPC Rules for Automatic Sprinkler Installations Incorporating BS EN 12845

#### **Location of Sprinkler motor gong**







After: outside the exterior wall of the building

#### Case Sharing (5)

Long outstanding FSI Acceptance Inspection





## <u>Defect</u> rectification



#### Reminder Notice

- Issuance of FSI/507B
- To AP and RFSIC

- Arranged by AP
- Written request for re-inspection
- Submit request to
   FSID within 2 months

- If FSD haven't informed over 2 months
- Final reminder notice



## Thank You!



## Fire Services Department

Building Improvement Division Mr. CHAN Hoi-chuen



## **Topic**

Processes and Procedures on Acceptance Test and Inspection for Fire Service Installations under Cap. 572



#### **Contents**

- Procedures on Acceptance Test
- Observations during compliance inspection
- Points to Note



#### **Procedures on Acceptance Test**



Automatic Sprinkler System



Man