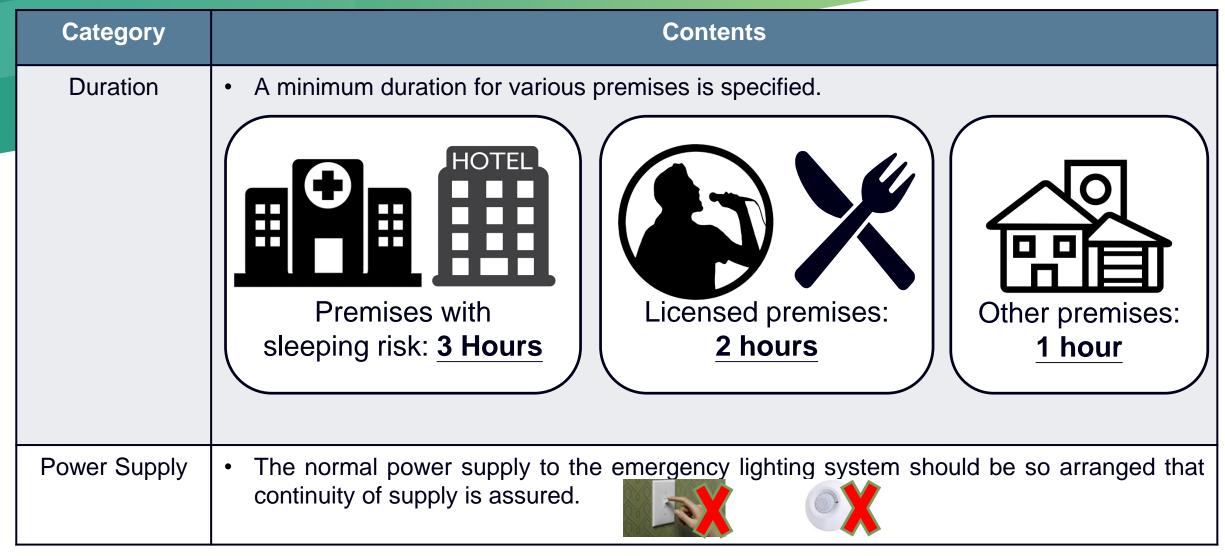

|  |  |  |
|----------|--------------------------------------------------------------------------------------------------------------------------------------------------|--|--|--|
| Location | Emergency lighting should be for all plant and switch rooms and adjacent to main control equipment for fire service installations and equipment. |  |  |  |
|          | Emergency lighting should be provided near manual operated fire-fighting equipment and call point (excluding street fire hydrant).               |  |  |  |
|          | Fire ->O<                                                                                                                                        |  |  |  |







| Category                    | Contents                                                                                                                                                                                                                                                                                                                      |
|-----------------------------|-------------------------------------------------------------------------------------------------------------------------------------------------------------------------------------------------------------------------------------------------------------------------------------------------------------------------------|
| Routine inspection and test | Routine inspection and test for emergency lighting systems c