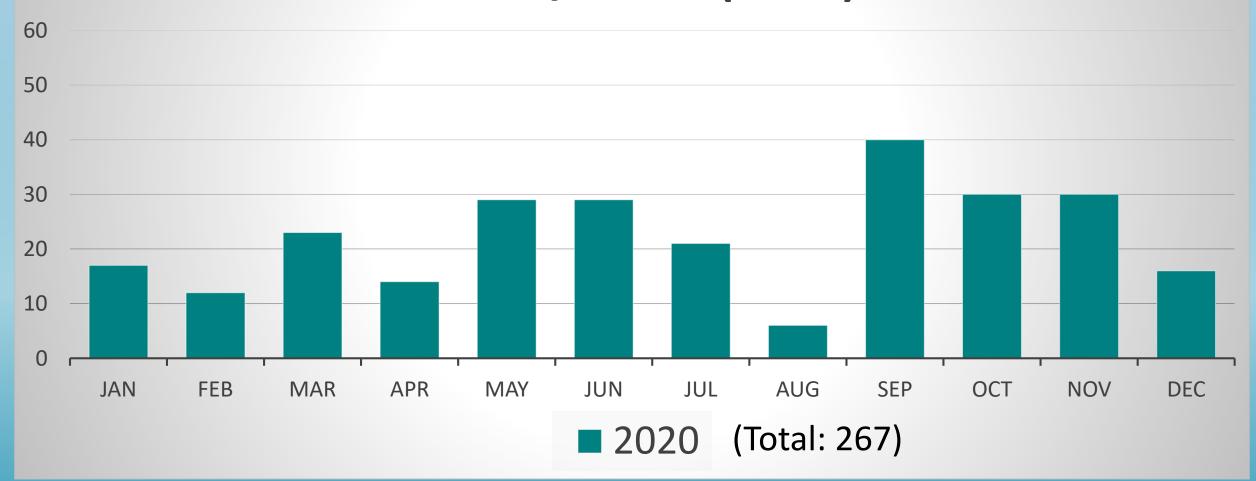

#### (1) Precautionary Measures in the Workplace and FSI Acceptance Inspection

minimize no. of people in the workplace Keep body temperature and physical conditions in check regularly ■ wear surgical mask and/or personal protective equipment practice social distancing Observe other anti-COVID-19 measures as

advised by FSD's personnel

(Reminder)