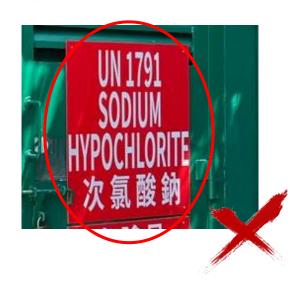

### **Background**

- Sodium hypochlorite (NaOCl) as an active ingredient
- Contains 3% 8% sodium hypochlorite
- Hypochlorite may break down to give
   Chlorine Compatibility Groups 19 &
   Compatibility Rule 7

### **Background**

- Sodium hydroxide (NaOH) is usually added to bleach to slow down the decomposition of hypochlorite
- ➤ Both NaOCl and NaOH are alkaline

  Compatibility Groups 19 &

  Compatibility Rule 7

### Classification of Bleach

- ➤ Hypochlorite solution is classified as Class 8 (Corrosive Substance) DG
- ➤ No concentration limit of hypochlorite was set for classification

Compatibility Groups 19 &

**Compatibility Rule 7** 

### Conclusion

- Concentration of NaOCl and other ingredients (e.g. NaOH) present in bleach will also be taken into consideration
- SDS may be required to determine if the subject bleach is regulated under DG regulation or nottibility Rule 7