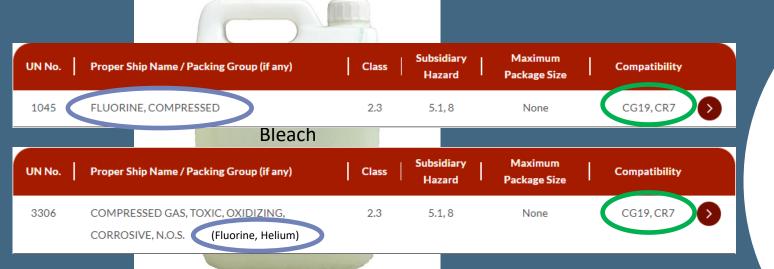

**Classification of Bleach** 

Compatibility Group 19 & Compatibility Rule 7

**CG 19** 

**CR 7** 

**Classification of Bleach** 

- Composition causin oxidizing in both UN1045 and UN3300 is the same
- Considere compatible to each other in storage

**Classification of Bleach** 

- > Composition causing oxidizing in both UN1045 and UN3306 is not the same
- > Considered incompatible to each other in storageation of Bleach

**Compatibility Rule 7** 