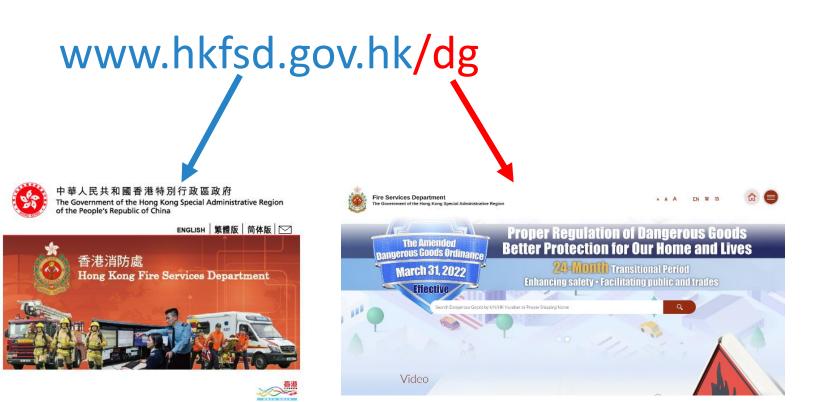

GIII (3A) (None)       |       | 5,000 L  | Yes      |
|                                  | (ii)                                                  | H301            | DIESEL/E      | GIII (3A) (None)       |       | 500 L    | Yes      |
|                                  |                                                       |                 |               | •                      | Total | 5,5      | 00 L     |



### Addendum to Fire Safety Requirements

This Addendum is issued for adding the following clauses into the Fire Safety Requirements issued previously ("the Fire Safety Requirements") in respect of the Licence with Licence No. XXXXX for the purpose of granting a new licence in accordance with the Dangerous Goods (Control) Regulation, Cap. 295G.

### **DG** Thematic Website







### A Guide to Application for DG Licence and Approval







### Compliance Check List

|     |                                                                                                           |                    | Supporting Documentation Required |                     |        |         |  |
|-----|-----------------------------------------------------------------------------------------------------------|--------------------|-----------------------------------|---------------------|--------|---------|--|
|     | Description                                                                                               | Completed<br>(Y/N) | Catalogues                        | Approval<br>Letters | FS 251 | Remarks |  |
| 1.  | General (Layout and Design)