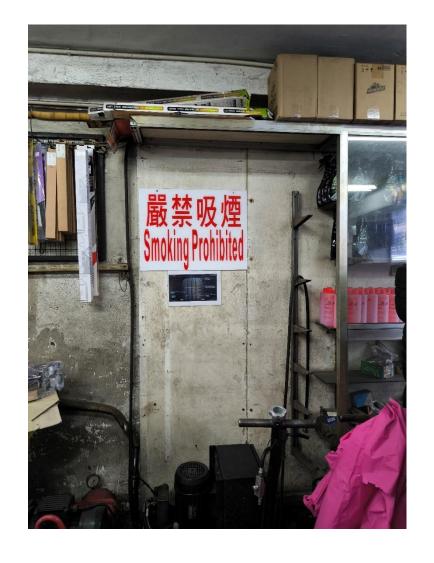

4. Signs (Including Notices)

| 4.  | Signs (Including Notices)                                                                                 |
|-----|-----------------------------------------------------------------------------------------------------------|
| 4.1 | "NO SMOKING 不准吸煙" Notice                                                                                  |
| 4.2 | "NO NAKED FLAME 不准明火" Notice                                                                              |
| 4.3 | "DANGEROUS GOODS 危險品"<br>Notice                                                                           |
| 4.4 | Mark to Reflect UN no. / HK no.<br>and PSN in Chinese and English of<br>the DG Contained in Tank (if any) |
| 4.5 | Pictorial Plate(s) to Reflect the<br>Class(es) and Subsidiary<br>Hazard(s)                                |
| 4.6 | Notice Required at External Wall of<br>Approaching Lobby (if any)                                         |