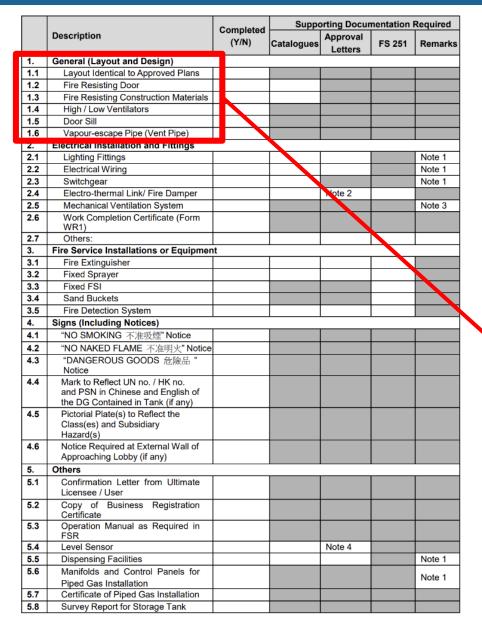

### Compliance Check List

|     |                                                                                                           |                    | Supporting Documentation Required |                     |        |         |  |
|-----|-----------------------------------------------------------------------------------------------------------|--------------------|-----------------------------------|---------------------|--------|---------|--|
|     | Description                                                                                               | Completed<br>(Y/N) | Catalogues                        | Approval<br>Letters | FS 251 | Remarks |  |
| 1.  | General (Layout and Design)                                                                               |                    |                                   |                     |        |         |  |
| 1.1 | Layout Identical to Approved Plans                                                                        |                    |                                   |                     |        |         |  |
| 1.2 | Fire Resisting Door                                                                                       |                    |                                   |                     |        |         |  |
| 1.3 | Fire Resisting Construction Materials                                                                     |                    |                                   |                     |        |         |  |
| 1.4 | High / Low Ventilators                                                                                    |                    |                                   |                     |        |         |  |
| 1.5 | Door Sill                                                                                                 |                    |                                   |                     |        |         |  |
| 1.6 | Vapour-escape Pipe (Vent Pipe)                                                                            |                    |                                   |                     |        |         |  |
| 2.  | Electrical Installation and Fittings                                                                      |                    |                                   |                     |        |         |  |
| 2.1 | Lighting Fittings                                                                                         |                    |                                   |                     |        | Note 1  |  |
| 2.2 | Electrical Wiring                                                                                         |                    |                                   |                     |        | Note 1  |  |
| 2.3 | Switchgear                                                                                                |                    |                                   |                     |        | Note 1  |  |
| 2.4 | Electro-thermal Link/ Fire Damper                                                                         |                    |                                   | Note 2              |        |         |  |
| 2.5 | Mechanical Ventilation System                                                                             |                    |                                   |                     |        | Note 3  |  |
| 2.6 | Work Completion Certificate (Form WR1)                                                                    |                    |                                   |                     |        |         |  |
| 2.7 | Others:                                                                                                   |                    |                                   |                     |        |         |  |
| 3.  | Fire Service Installations or Equipmen                                                                    | t                  |                                   |                     |        |         |  |
| 3.1 | Fire Extinguisher                                                                                         |                    |                                   |                     |        |         |  |
| 3.2 | Fixed Sprayer                                                                                             |                    |                                   |                     |        |         |  |
| 3.3 | Fixed FSI                                                                                                 |                    |                                   |                     |        |         |  |
| 3.4 | Sand Buckets                                                                                              |                    |                                   |                     |        |         |  |
| 3.5 | Fire Detection System                                                                                     |                    |                                   |                     |        |         |  |
| 4.  | Signs (Including Notices)                                                                                 |                    |                                   |                     |        |         |  |
| 4.1 | "NO SMOKING 不准吸煙" Notice                                                                                  |                    |                                   |                     |        |         |  |
| 4.2 | "NO NAKED FLAME 不准明火" Notice                                                                              |                    |                                   |                     |        |         |  |
| 4.3 | "DANGEROUS GOODS 危險品"<br>Notice                                                                           |                    |                                   |                     |        |         |  |
| 4.4 | Mark to Reflect UN no. / HK no.<br>and PSN in Chinese and English of<br>the DG Contained in Tank (if any) |                    |                                   |                     |        |         |  |
| 4.5 | Pictorial Plate(s) to Reflect the<br>Class(es) and Subsidiary<br>Hazard(s)                                |                    |                                   |                     |        |         |  |
| 4.6 | Notice Required at External Wall of<br>Approaching Lobby (if any)                                         |                    |                                   |                     |        |         |  |
| 5.  | Others                                                                                                    |                    |                                   |                     |        |         |  |
| 5.1 | Confirmation Letter from Ultimate<br>Licensee / User                                                      |                    |                                   |                     |        |         |  |
| 5.2 | Copy of Business Registration<br>Certificate                                                              |                    |                                   |                     |        |         |  |
| 5.3 | Operation Manual as Required in FSR                                                                       |                    |                                   |                     |        |         |  |
| 5.4 | Level Sensor                                                                                              |                    |                                   | Note 4              |        |         |  |
| 5.5 | Dispensing Facilities                                                                                     |                    |                                   |                     |        | Note 1  |  |
| 5.6 | Manifolds and Control Panels for<br>Piped Gas Installation                                                |                    |                                   |                     |        | Note 1  |  |
| 5.7 | Certificate of Piped Gas Installation                                                                     |                    |                                   |                     |        |         |  |
| 5.8 | Survey Report for Storage Tank                                                                            |                    |                                   |                     |        |         |  |

- Requirements for New Application
  - 1. General (Layout and Design)

| 1.  | General (Layout and Design)           |
|-----|---------------------------------------|
| 1.1 | Layout Identical to Approved Plans    |
| 1.2 | Fire Resisting Door                   |
| 1.3 | Fire Resisting Construction Materials |
| 1.4 | High / Low Ventilators                |
| 1.5 | Door Sill                             |
| 1.6 | Vapour-escape Pipe (Vent Pipe)        |