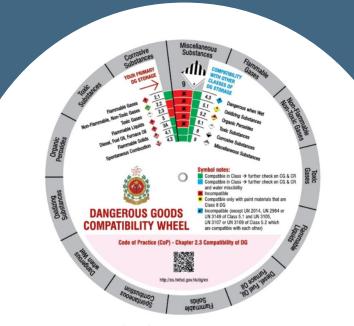

### 危險品規管的常見問題

Senior Station Officer
TANG Hiu-fung
Dangerous Goods Legislative Division
Licensing and Certification Command
Fire Services Department

**Classification of Bleach** 

Compatibility Group 19 & Compatibility Rule 7

### Classification of Bleach

- ➤ Hypochlorite solution is classified as Class 8 (Corrosive Substance) DG
- ➤ No concentration limit of hypochlorite was set for classification

Compatibility Groups 19 &

**Compatibility Rule 7** 

**Classification of Bleach** 

Compatibility Group 19 & Compatibility Rule 7

**CG 19** 

**CR 7** 

**Classification of Bleach** 

- Composition causin oxidizing in both UN1045 and UN3300 is the same
- Considere compatible to each other in storage

**Classification of Bleach** 

- > Composition causing oxidizing in both UN1045 and UN3306 is not the same
- > Considered incompatible to each other in storageation of Bleach

**Compatibility Rule 7** 