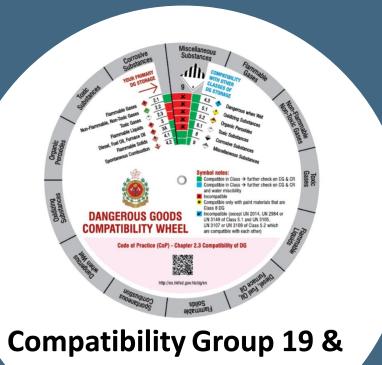

### 危險品規管的常見問題

Senior Station Officer
TANG Hiu-fung
Dangerous Goods Legislative Division
Licensing and Certification Command
Fire Services Department

**Classification of Bleach** 

Compatibility Group 19 & Compatibility Rule 7

### **Background**

- Sodium hypochlorite (NaOCl) as an active ingredient
- Contains 3% 8% sodium hypochlorite
- Hypochlorite may break down to give
   Chlorine Compatibility Groups 19 &
   Compatibility Rule 7

### **Background**

- Sodium hydroxide (NaOH) is usually added to bleach to slow down the decomposition of hypochlorite
- ➤ Both NaOCl and NaOH are alkaline

  Compatibility Groups 19 &

  Compatibility Rule 7

### Classification of Bleach

- ➤ Hypochlorite solution is classified as Class 8 (Corrosive Substance) DG
- ➤ No concentration limit of hypochlorite was set for classification

Compatibility Groups 19 &

**Compatibility Rule 7** 

### Conclusion

- Concentration of NaOCl and other ingredients (e.g. NaOH) present in bleach will also be taken into consideration
- SDS may be required to determine if the subject bleach is regulated under DG regulation or nottibility Rule 7

**Classification of Bleach** 

Compatibility Group 19 & Compatibility Rule 7

**CG 19** 

**CR 7** 

**Classification of Bleach** 

- Composition causin oxidizing in both UN1045 and UN3300 is the same
- Considere compatible to each other in storage

**Classification of Bleach** 

- > Composition causing oxidizing in both UN1045 and UN3306 is not the same
- > Considered incompatible to each other in storageation of Bleach

**Compatibility Rule 7** 