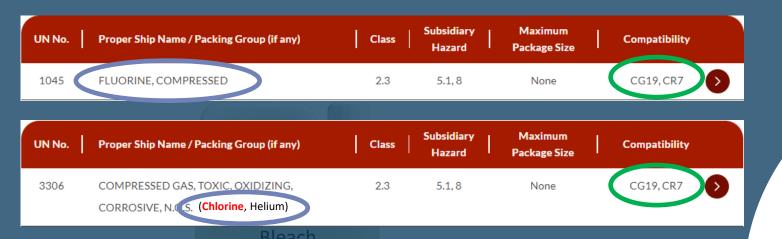

**Classification of Bleach** 

Compatibility Group 19 & Compatibility Rule 7

**CG 19** 

**CR 7** 

**Classification of Bleach** 

- Composition causin oxidizing in both UN1045 and UN3300 is the same
- Considere compatible to each other in storage

**Classification of Bleach** 

- > Composition causing oxidizing in both UN1045 and UN3306 is not the same
- > Considered incompatible to each other in storageation of Bleach

**Compatibility Rule 7** 