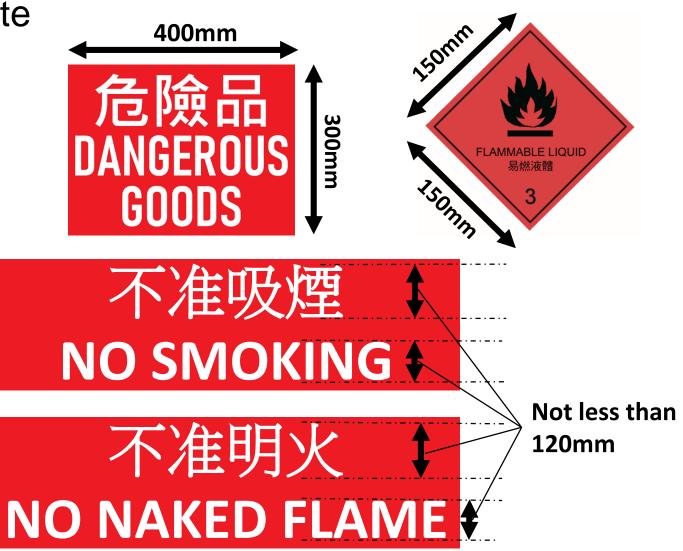

- Requirements for New Application
  - 4. Signs (Including Notices)

| 4.  | Signs (Including Notices)                                                                                 |
|-----|-----------------------------------------------------------------------------------------------------------|
| 4.1 | "NO SMOKING 不准吸煙" Notice                                                                                  |
| 4.2 | "NO NAKED FLAME 不准明火" Notice                                                                              |
| 4.3 | "DANGEROUS GOODS 危險品"<br>Notice                                                                           |
| 4.4 | Mark to Reflect UN no. / HK no.<br>and PSN in Chinese and English of<br>the DG Contained in Tank (if any) |
| 4.5 | Pictorial Plate(s) to Reflect the Class(es) and Subsidiary Hazard(s)                                      |
| 4.6 | Notice Required at External Wall of<br>Approaching Lobby (if any)                                         |

4. Signs (Including Notices)

| 4.  | Signs (Including Notices)                                                                                 |
|-----|-----------------------------------------------------------------------------------------------------------|
| 4.1 | "NO SMOKING 不准吸煙" Notice                                                                                  |
| 4.2 | "NO NAKED FLAME 不准明火" Notice                                                                              |
| 4.3 | "DANGEROUS GOODS 危險品"<br>Notice                                                                           |
| 4.4 | Mark to Reflect UN no. / HK no.<br>and PSN in Chinese and English of<br>the DG Contained in Tank (if any) |
| 4.5 | Pictorial Plate(s) to Reflect the<br>Class(es) and Subsidiary<br>Hazard(s)                                |
| 4.6 | Notice Required at External Wall of<br>Approaching Lobby (if any)                                         |