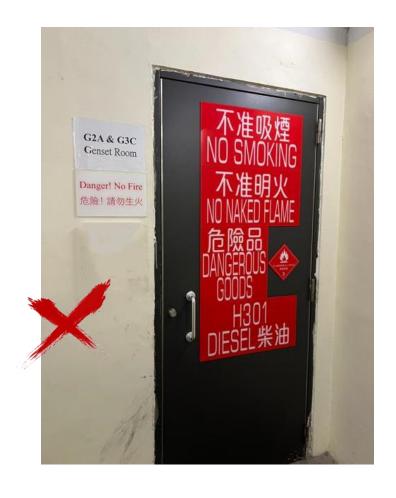

- Requirements for New Application
  - 4. Signs (Including Notices)

| 4.  | Signs (Including Notices)                                                                                 |
|-----|-----------------------------------------------------------------------------------------------------------|
| 4.1 | "NO SMOKING 不准吸煙" Notice                                                                                  |
| 4.2 | "NO NAKED FLAME 不准明火" Notice                                                                              |
| 4.3 | "DANGEROUS GOODS 危險品"<br>Notice                                                                           |
| 4.4 | Mark to Reflect UN no. / HK no.<br>and PSN in Chinese and English of<br>the DG Contained in Tank (if any) |
| 4.5 | Pictorial Plate(s) to Reflect the Class(es) and Subsidiary Hazard(s)                                      |
| 4.6 | Notice Required at External Wall of<br>Approaching Lobby (if any)                                         |

4. Signs (Including Notices)

| 4.  | Signs (Including Notices)                                                                                 |
|-----|-----------------------------------------------------------------------------------------------------------|
| 4.1 | "NO SMOKING 不准吸煙" Notice                                                                                  |
| 4.2 | "NO NAKED FLAME 不准明火" Notice                                                                              |
| 4.3 | "DANGEROUS GOODS 危險品"<br>Notice                                                                           |
| 4.4 | Mark to Reflect UN no. / HK no.<br>and PSN in Chinese and English of<br>the DG Contained in Tank (if any) |
| 4.5 | Pictorial Plate(s) to Reflect the<br>Class(es) and Subsidiary<br>Hazard(s)                                |
| 4.6 | Notice Required at External Wall of<br>Approaching Lobby (if any)                                         |