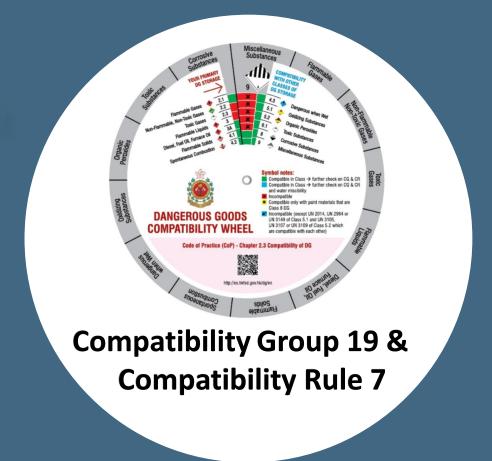

### 危險品規管的常見問題

Senior Station Officer
TANG Hiu-fung
Dangerous Goods Legislative Division
Licensing and Certification Command
Fire Services Department

**Classification of Bleach** 

Compatibility Group 19 & Compatibility Rule 7

### **Background**

- Sodium hypochlorite (NaOCl) as an active ingredient
- Contains 3% 8% sodium hypochlorite
- Hypochlorite may break down to give
   Chlorine Compatibility Groups 19 &
   Compatibility Rule 7

### **Background**

- Sodium hydroxide (NaOH) is usually added to bleach to slow down the decomposition of hypochlorite
- ➤ Both NaOCl and NaOH are alkaline

  Compatibility Groups 19 &

  Compatibility Rule 7

### Classification of Bleach

- ➤ Hypochlorite solution is classified as Class 8 (Corrosive Substance) DG
- ➤ No concentration limit of hypochlorite was set for classification

Compatibility Groups 19 &

**Compatibility Rule 7** 

### Conclusion

- Concentration of NaOCl and other ingredients (e.g. NaOH) present in bleach will also be taken into consideration
- SDS may be required to determine if the subject bleach is regulated under DG regulation or nottibility Rule 7