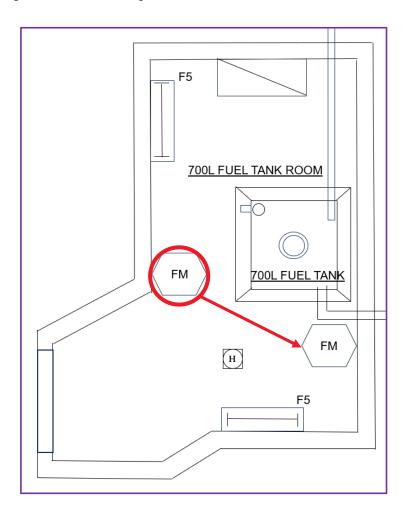

2.2 Particulars on the Fire Safety Requirements indicating the storage content and location, if any, are replaced by:

| Issue date 發出日期:                 |                                                       | X.X.2023        |               | FSD Ref 消防處格           | 號:    | XXXX/XX  | XXX      |
|----------------------------------|-------------------------------------------------------|-----------------|---------------|------------------------|-------|----------|----------|
| Address of the store:<br>貯存所的地址: |                                                       | XXXXX           |               |                        |       |          |          |
| Storage location:                |                                                       | (i) In an appr  | oved underg   | round tank; and        |       |          |          |
|                                  | (ii) Two daily service tanks in fuel tank room on G/F |                 |               |                        |       |          |          |
| 貯存所座落位置:                         |                                                       |                 |               |                        |       |          |          |
| Dangerous goods to be            |                                                       | UN no. / HK no. | PSN / Packing | Group, if any, (Class) |       | Quantity | in tank  |
| stored:                          |                                                       |                 | (Subsidiary H | lazard)                |       |          | (Yes/No) |
| 擬貯存的危險品                          | (i)                                                   | H301            | DIESEL/F      | GIII (3A) (None)       |       | 5,000 L  | Yes      |
|                                  | (ii)                                                  | H301            | DIESEL/E      | GIII (3A) (None)       |       | 500 L    | Yes      |
|                                  |                                                       |                 |               | •                      | Total | 5,5      | 00 L     |