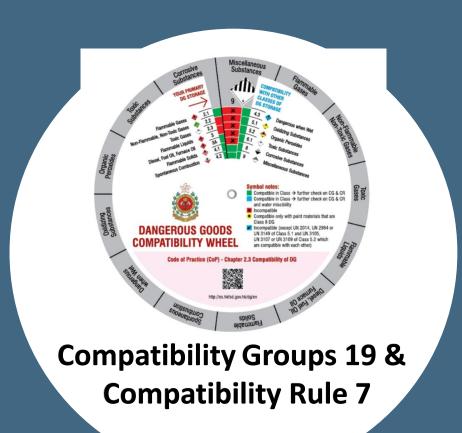

**Classification of Bleach** 

Compatibility Group 19 & Compatibility Rule 7

**CG 19** 

**CR 7** 

**Classification of Bleach** 

- Composition causin oxidizing in both UN1045 and UN3300 is the same
- Considere compatible to each other in storage

**Classification of Bleach** 

- > Composition causing oxidizing in both UN1045 and UN3306 is not the same
- > Considered incompatible to each other in storageation of Bleach

**Compatibility Rule 7** 