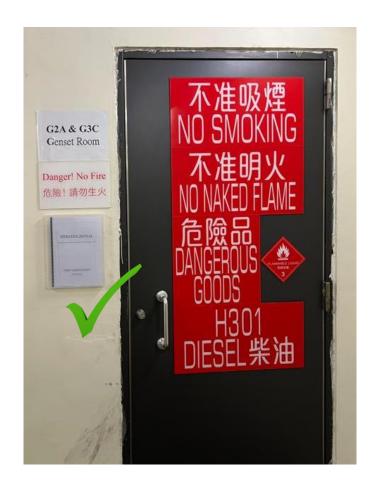

- Requirements for New Application
  - 4. Signs (Including Notices)

| 4.  | Signs (Including Notices)                                                                                 |
|-----|-----------------------------------------------------------------------------------------------------------|
| 4.1 | "NO SMOKING 不准吸煙" Notice                                                                                  |
| 4.2 | "NO NAKED FLAME 不准明火" Notice                                                                              |
| 4.3 | "DANGEROUS GOODS 危險品"<br>Notice                                                                           |
| 4.4 | Mark to Reflect UN no. / HK no.<br>and PSN in Chinese and English of<br>the DG Contained in Tank (if any) |
| 4.5 | Pictorial Plate(s) to Reflect the Class(es) and Subsidiary Hazard(s)                                      |
| 4.6 | Notice Required at External Wall of<br>Approaching Lobby (if any)                                         |

4. Signs (Including Notices)

| 4.  | Signs (Including Notices)                                                                                 |
|-----|-----------------------------------------------------------------------------------------------------------|
| 4.1 | "NO SMOKING 不准吸煙" Notice                                                                                  |
| 4.2 | "NO NAKED FLAME 不准明火" Notice                                                                              |
| 4.3 | "DANGEROUS GOODS 危險品"<br>Notice                                                                           |
| 4.4 | Mark to Reflect UN no. / HK no.<br>and PSN in Chinese and English of<br>the DG Contained in Tank (if any) |
| 4.5 | Pictorial Plate(s) to Reflect the<br>Class(es) and Subsidiary<br>Hazard(s)                                |
| 4.6 | Notice Required at External Wall of<br>Approaching Lobby (if any)                                         |