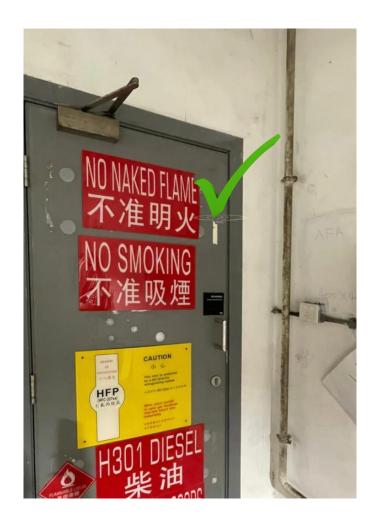

- Requirements for New Application
  - 4. Signs (Including Notices)

| 4.  | Signs (Including Notices)                                                                                 |
|-----|-----------------------------------------------------------------------------------------------------------|
| 4.1 | "NO SMOKING 不准吸煙" Notice                                                                                  |
| 4.2 | "NO NAKED FLAME 不准明火" Notice                                                                              |
| 4.3 | "DANGEROUS GOODS 危險品"<br>Notice                                                                           |
| 4.4 | Mark to Reflect UN no. / HK no.<br>and PSN in Chinese and English of<br>the DG Contained in Tank (if any) |
| 4.5 | Pictorial Plate(s) to Reflect the Class(es) and Subsidiary Hazard(s)                                      |
| 4.6 | Notice Required at External Wall of<br>Approaching Lobby (if any)                                         |

4. Signs (Including Notices)

| 4.  | Signs (Including Notices)                                                                                 |
|-----|-----------------------------------------------------------------------------------------------------------|
| 4.1 | "NO SMOKING 不准吸煙" Notice                                                                                  |
| 4.2 | "NO NAKED FLAME 不准明火" Notice                                                                              |
| 4.3 | "DANGEROUS GOODS 危險品"<br>Notice                                                                           |
| 4.4 | Mark to Reflect UN no. / HK no.<br>and PSN in Chinese and English of<br>the DG Contained in Tank (if any) |
| 4.5 | Pictorial Plate(s) to Reflect the<br>Class(es) and Subsidiary<br>Hazard(s)                                |
| 4.6 | Notice Required at External Wall of<br>Approaching Lobby (if any)                                         |