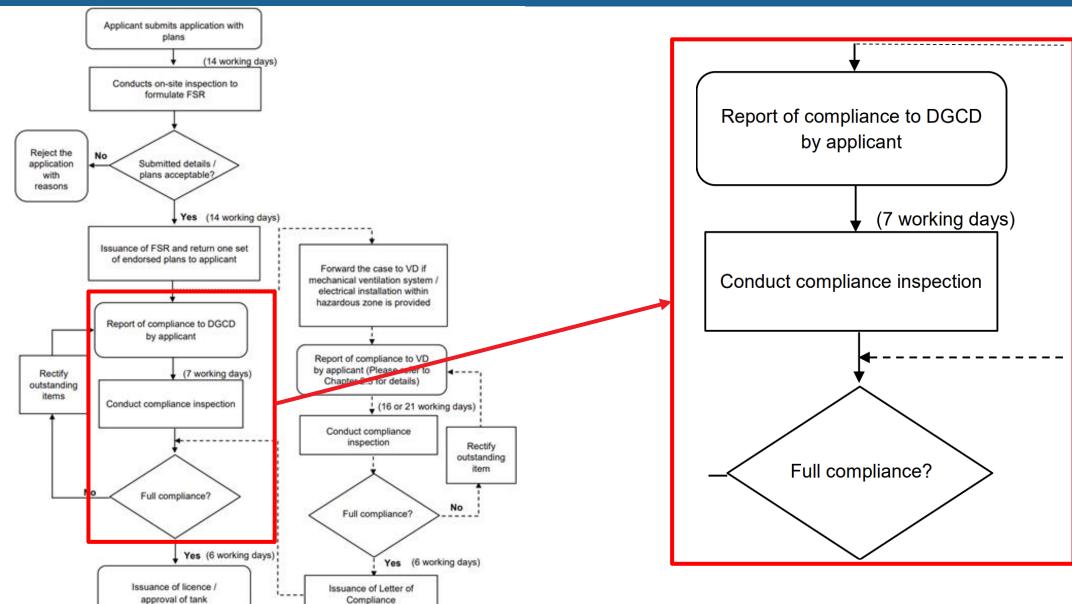

lated under DG regulation or nottibility Rule 7



**Classification of Bleach** 



Compatibility Group 19 & Compatibility Rule 7



**CG 19** 

**CR 7** 



**Classification of Bleach** 





- Composition causin oxidizing in both UN1045 and UN3300 is the same
- Considere compatible to each other in storage

**Classification of Bleach** 







- > Composition causing oxidizing in both UN1045 and UN3306 is not the same
- > Considered incompatible to each other in storageation of Bleach



**Compatibility Rule 7** 





### Points to Note on Compliance Inspection for Dangerous Goods Licences

### 危險品牌照合規巡查的 注意事項

Senior Station Officer

LEE Chin-pang

Dangerous Goods Control Division

Licensing and Certification Command

Fire Services Department

### Application Procedure for DG Licences



### Fire Safety Requirements (FSR)



### FIRE SAFETY REQUIREMENTS FOR DANGEROUS GOODS STORE

危險品貯存所的消防安全規定

| Issue date 發出日期:      | X.X.2023 | FSD Ref 消防處檔號: XX                                | XX/XXXX  |            |
|-----------------------|----------|--------------------------------------------------|----------|------------|
| Address of the store: | XXXXX    |                                                  |          |            |
| 貯存所的地址:               |          |                                                  |          |            |
| Storage location:     | XXXXX    |                                                  |          |            |
| 貯存所座落位置:              |          |                                                  |          |            |
| Dangerous goods