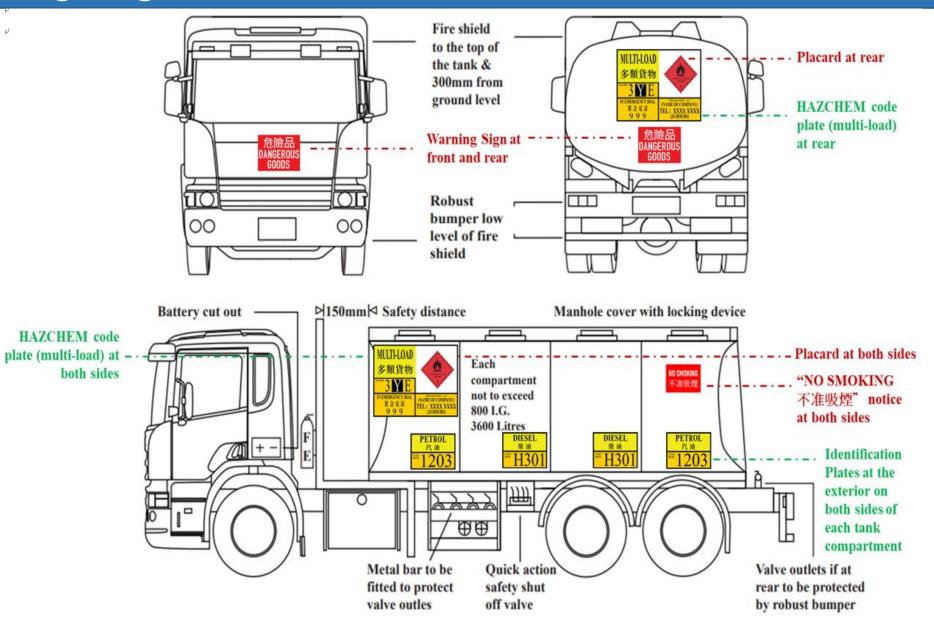

### Common Faults in Licenses Application

Signs (Warning Sign, Placard, Plate and Notice)

Operation Manual

| Description                                                         |                                                                                                                                                                                                                                                                                                                                                                                                                                                                                                                                                                                                                                                                                                                                                                                                                                                                                                                                                                                                                                                                                                                                                                                                                                                                                                                                                                                                                                                                                                                                                                                                                                                                                                                                                                                                                                                                                                                                                                                                                                                                                                                                | Location for Display               |
|---------------------------------------------------------------------|--------------------------------------------------------------------------------------------------------------------------------------------------------------------------------------------------------------------------------------------------------------------------------------------------------------------------------------------------------------------------------------------------------------------------------------------------------------------------------------------------------------------------------------------------------------------------------------------------------------------------------------------------------------------------------------------------------------------------------------------------------------------------------------------------------------------------------------------------------------------------------------------------------------------------------------------------------------------------------------------------------------------------------------------------------------------------------------------------------------------------------------------------------------------------------------------------------------------------------------------------------------------------------------------------------------------------------------------------------------------------------------------------------------------------------------------------------------------------------------------------------------------------------------------------------------------------------------------------------------------------------------------------------------------------------------------------------------------------------------------------------------------------------------------------------------------------------------------------------------------------------------------------------------------------------------------------------------------------------------------------------------------------------------------------------------------------------------------------------------------------------|------------------------------------|
| Warning Sign (警告標誌)                                                 | 危險品<br>DANGEROUS<br>GOODS                                                                                                                                                                                                                                                                                                                                                                                                                                                                                                                                                                                                                                                                                                                                                                                                                                                                                                                                                                                                                                                                                                                                                                                                                                                                                                                                                                                                                                                                                                                                                                                                                                                                                                                                                                                                                                                                                                                                                                                                                                                                                                      | Front and Rear of the vehicle      |
| Placard (標示牌)                                                       | FLAMMABLE LIQUID Motivated and a second seco | Both sides and Rear of the vehicle |
| HAZCHEM Code Plate (代號牌)<br>(single-load)<br>(UN1203 as an example) | PETROL<br>汽油<br>1203<br>IN EMERGENCY DIAL<br>聚意電話<br>999                                                                                                                                                                                                                                                                                                                                                                                                                                                                                                                                                                                                                                                                                                                                                                                                                                                                                                                                                                                                                                                                                                                                                                                                                                                                                                                                                                                                                                                                                                                                                                                                                                                                                                                                                                                                                                                                                                                                                                                                                                                                       | Both sides and Rear of the vehicle |
| HAZCHEM Code Plate (代號牌)<br>(multi-load)                            | 多類貨物  S類貨物  MULTI-LOAD  多類貨物  IN EMERGENCY DIAL  素意電話 9999  TEL: XXXX XXXX (24 HOURS)                                                                                                                                                                                                                                                                                                                                                                                                                                                                                                                                                                                                                                                                                                                                                                                                                                                                                                                                                                                                                                                                                                                                                                                                                                                                                                                                                                                                                                                                                                                                                                                                                                                                                                                                                                                                                                                                                                                                                                                                                                          |                                    |