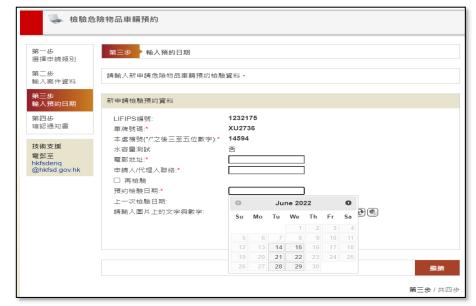

#### Measures to encourage Licence Application

- Renewal of Licence under Cap.295B (3 months Licence)
- Online Booking System
  - ❖ No. of vehicle for inspection increase from 14 to 18
  - 2 Bay-Operation
  - ❖ Inspection Time commenced from 10:00