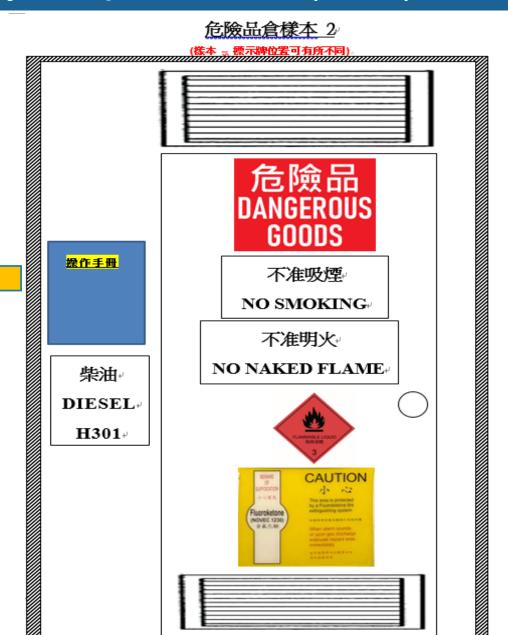

#### Sample for Addendum to Fire Safety Requirements (FSR)

**Signs & Notices** 

#### Sample for Addendum to Fire Safety Requirements (FSR)

**Signs & Notices** 

已不適用 (舊牌照295B)

適用 (新牌照295G)

#### Sample for Addendum to Fire Safety Requirements (FSR)

#### **Operation Manual**

#### 第 3A 類處所操作手冊(樣本)

Taking the quantities of Class 3A dangerous goods in the tank together with those in packaged form (e.g. 20-litres jerricans, 200-litres drums), the operators shall not store more than 2,500 litres of such dangerous goods in aggregate in the Class 3A premises.