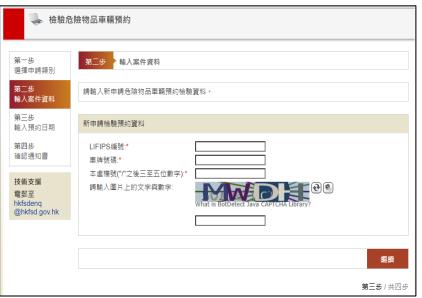

#### Measures to encourage Licence Application

- Renewal of Licence under Cap.295B (3 months Licence)
- Online Booking System
  - ❖ No. of vehicle for inspection increase from 14 to 18
  - 2 Bay-Operation
  - ❖ Inspection Time commenced from 10:00