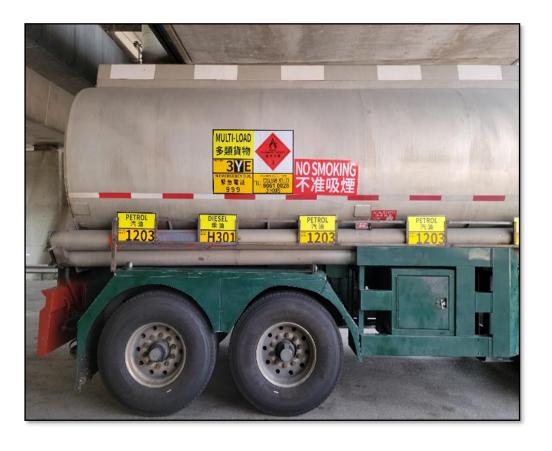

### Common Faults in Licenses Application

Signs (Warning Sign, Placard, Plate and Notice)

Operation Manual

| Description                                                         |                                                                                                                                                                                                                                                                                                                                                                                                                                                                                                                                                                                                                                                                                                                                                                                                                                                                                                                                                                                                                                                                                                                                                                                                                                                                                                                                                                                                                                                                                                                                                                                                                                                                                                                                                                                                                                                                                                                                                                                                                                                                                                                                | Location for Display               |
|---------------------------------------------------------------------|--------------------------------------------------------------------------------------------------------------------------------------------------------------------------------------------------------------------------------------------------------------------------------------------------------------------------------------------------------------------------------------------------------------------------------------------------------------------------------------------------------------------------------------------------------------------------------------------------------------------------------------------------------------------------------------------------------------------------------------------------------------------------------------------------------------------------------------------------------------------------------------------------------------------------------------------------------------------------------------------------------------------------------------------------------------------------------------------------------------------------------------------------------------------------------------------------------------------------------------------------------------------------------------------------------------------------------------------------------------------------------------------------------------------------------------------------------------------------------------------------------------------------------------------------------------------------------------------------------------------------------------------------------------------------------------------------------------------------------------------------------------------------------------------------------------------------------------------------------------------------------------------------------------------------------------------------------------------------------------------------------------------------------------------------------------------------------------------------------------------------------|------------------------------------|
| Warning Sign (警告標誌)                                                 | 危險品<br>DANGEROUS<br>GOODS                                                                                                                                                                                                                                                                                                                                                                                                                                                                                                                                                                                                                                                                                                                                                                                                                                                                                                                                                                                                                                                                                                                                                                                                                                                                                                                                                                                                                                                                                                                                                                                                                                                                                                                                                                                                                                                                                                                                                                                                                                                                                                      | Front and Rear of the vehicle      |
| Placard (標示牌)                                                       | FLAMMABLE LIQUID Motivated and a second seco | Both sides and Rear of the vehicle |
| HAZCHEM Code Plate (代號牌)<br>(single-load)<br>(UN1203 as an example) | PETROL<br>汽油<br>1203<br>IN EMERGENCY DIAL<br>聚意電話<br>999                                                                                                                                                                                                                                                                                                                                                                                                                                                                                                                                                                                                                                                                                                                                                                                                                                                                                                                                                                                                                                                                                                                                                                                                                                                                                                                                                                                                                                                                                                                                                                                                                                                                                                                                                                                                                                                                                                                                                                                                                                                                       | Both sides and Rear of the vehicle |
| HAZCHEM Code Plate (代號牌)<br>(multi-load)                            | 多類貨物  S類貨物  MULTI-LOAD  多類貨物  IN EMERGENCY DIAL  素意電話 9999  TEL: XXXX XXXX (24 HOURS)                                                                                                                                                                                                                                                                                                                                                                                                                                                                                                                                                                                                                                                                                                                                                                                                                                                                                                                                                                                                                                                                                                                                                                                                                                                                                                                                                                                                                                                                                                                                                                                                                                                                                                                                                                                                                                                                                                                                                                                                                                          |                                    |