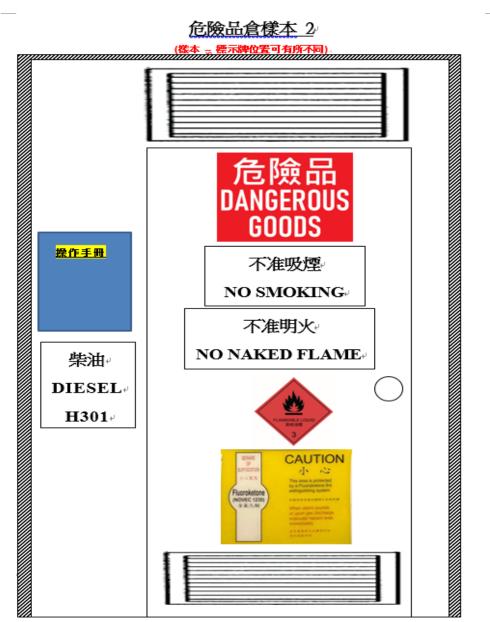

#### Sample for Addendum to Fire Safety Requirements (FSR)

**Signs & Notices** 

#### Sample for Addendum to Fire Safety Requirements (FSR)

**Signs & Notices** 

已不適用 (舊牌照295B)

適用 (新牌照295G)

#### Sample for Addendum to Fire Safety Requirements (FSR)

#### **Operation Manual**

#### 第 3A 類處所操作手冊(樣本)

Taking the quantities of Class 3A dangerous goods in the tank together with those in packaged form (e.g. 20-litres jerricans, 200-litres drums), the operators shall not store more than 2,500 litres of such dangerous goods in aggregate in the Class 3A premises.