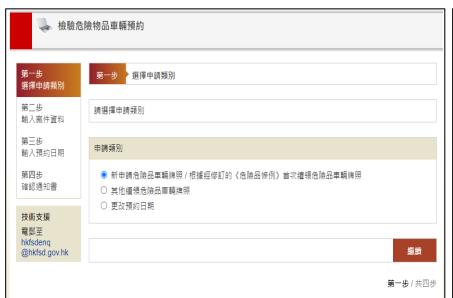

#### Measures to encourage Licence Application

- Renewal of Licence under Cap.295B (3 months Licence)
- Online Booking System
  - ❖ No. of vehicle for inspection increase from 14 to 18
  - 2 Bay-Operation
  - ❖ Inspection Time commenced from 10:00