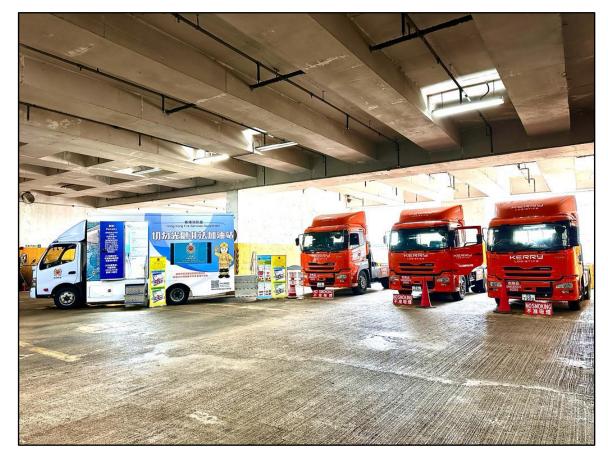

#### Dynamic Site Compliance Inspection

Location : Kerry TC Warehouse 2,35 Wing Kei Road, Kwai Chung

## Dynamic Site Compliance Inspection

# Dynamic Site Compliance Inspection