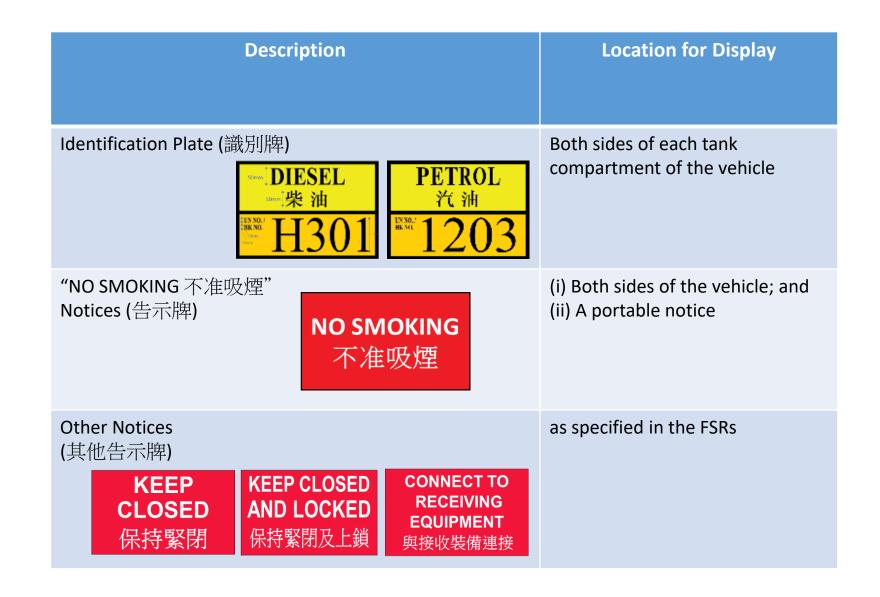

### Common Faults in Licenses Application

Signs (Warning Sign, Placard, Plate and Notice)

Operation Manual

| Description                                                         |                                                                                                                                                                                                                                                                                                                                                                                                                                                                                                                                                                                                                                                                                                                                                                                                                                                                                                                                                                                                                                                                                                                                                                                                                                                                                                                                                                                                                                                                                                                                                                                                                                                                                                                                                                                                                                                                                                                                                                                                                                                                                                                                | Location for Display               |
|---------------------------------------------------------------------|--------------------------------------------------------------------------------------------------------------------------------------------------------------------------------------------------------------------------------------------------------------------------------------------------------------------------------------------------------------------------------------------------------------------------------------------------------------------------------------------------------------------------------------------------------------------------------------------------------------------------------------------------------------------------------------------------------------------------------------------------------------------------------------------------------------------------------------------------------------------------------------------------------------------------------------------------------------------------------------------------------------------------------------------------------------------------------------------------------------------------------------------------------------------------------------------------------------------------------------------------------------------------------------------------------------------------------------------------------------------------------------------------------------------------------------------------------------------------------------------------------------------------------------------------------------------------------------------------------------------------------------------------------------------------------------------------------------------------------------------------------------------------------------------------------------------------------------------------------------------------------------------------------------------------------------------------------------------------------------------------------------------------------------------------------------------------------------------------------------------------------|------------------------------------|
| Warning Sign (警告標誌)                                                 | 危險品<br>DANGEROUS<br>GOODS                                                                                                                                                                                                                                                                                                                                                                                                                                                                                                                                                                                                                                                                                                                                                                                                                                                                                                                                                                                                                                                                                                                                                                                                                                                                                                                                                                                                                                                                                                                                                                                                                                                                                                                                                                                                                                                                                                                                                                                                                                                                                                      | Front and Rear of the vehicle      |
| Placard (標示牌)                                                       | FLAMMABLE LIQUID Motivated and a second seco | Both sides and Rear of the vehicle |
| HAZCHEM Code Plate (代號牌)<br>(single-load)<br>(UN1203 as an example) | PETROL<br>汽油<br>1203<br>IN EMERGENCY DIAL<br>聚意電話<br>999                                                                                                                                                                                                                                                                                                                                                                                                                                                                                                                                                                                                                                                                                                                                                                                                                                                                                                                                                                                                                                                                                                                                                                                                                                                                                                                                                                                                                                                                                                                                                                                                                                                                                                                                                                                                                                                                                                                                                                                                                                                                       | Both sides and Rear of the vehicle |
| HAZCHEM Code Plate (代號牌)<br>(multi-load)                            | 多類貨物  S類貨物  MULTI-LOAD  多類貨物  IN EMERGENCY DIAL  素意電話 9999  TEL: XXXX XXXX (24 HOURS)                                                                                                                                                                                                                                                                                                                                                                                                                                                                                                                                                                                                                                                                                                                                                                                                                                                                                                                                                                                                                                                                                                                                                                                                                                                                                                                                                                                                                                                                                                                                                                                                                                                                                                                                                                                                                                                                                                                                                                                                                                          |                                    |