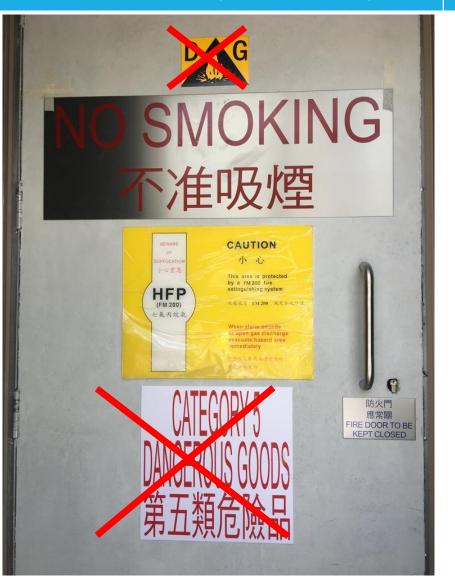

#### Sample for Addendum to Fire Safety Requirements (FSR)

**Signs & Notices** 

#### Sample for Addendum to Fire Safety Requirements (FSR)

**Signs & Notices** 

已不適用 (舊牌照295B)

適用 (新牌照295G)

#### Sample for Addendum to Fire Safety Requirements (FSR)