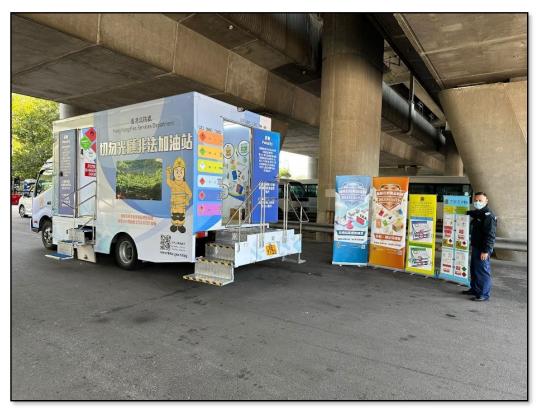

#### Dynamic Site Compliance Inspection

Location : Kerry TC Warehouse 2,35 Wing Kei Road, Kwai Chung