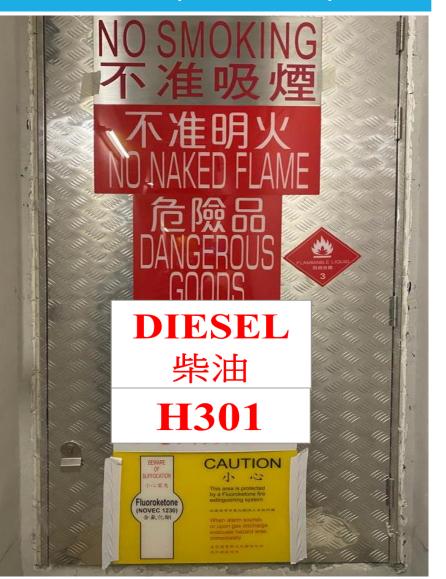

#### Sample for Addendum to Fire Safety Requirements (FSR)

**Signs & Notices** 

#### Sample for Addendum to Fire Safety Requirements (FSR)

**Signs & Notices** 

已不適用 (舊牌照295B)

適用 (新牌照295G)

#### Sample for Addendum to Fire Safety Requirements (FSR)