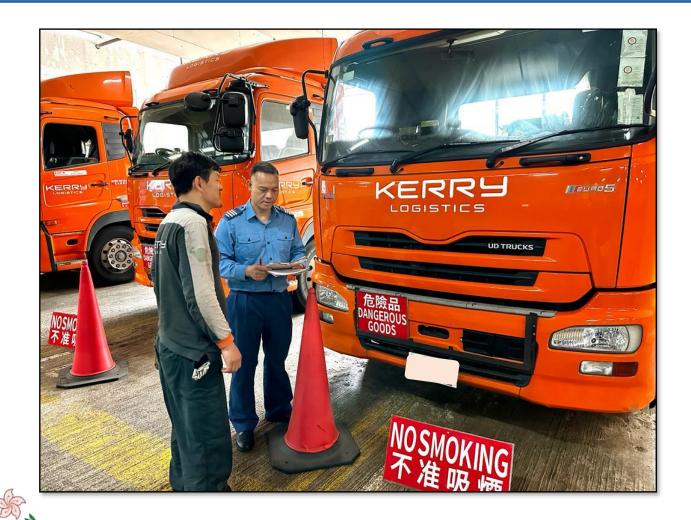

#### Dynamic Site Compliance Inspection

Location : Kerry TC Warehouse 2,35 Wing Kei Road, Kwai Chung

## Dynamic Site Compliance Inspection

# Dynamic Site Compliance Inspection