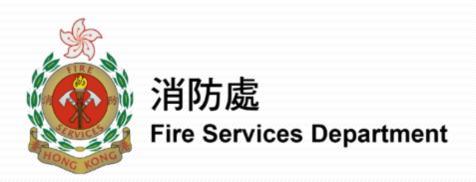

#### Measures to encourage Licence Application

- Renewal of Licence under Cap.295B (3 months Licence)
- Online Booking System
  - ❖ No. of vehicle for inspection increase from 14 to 18
  - 2 Bay-Operation
  - ❖ Inspection Time commenced from 10:00