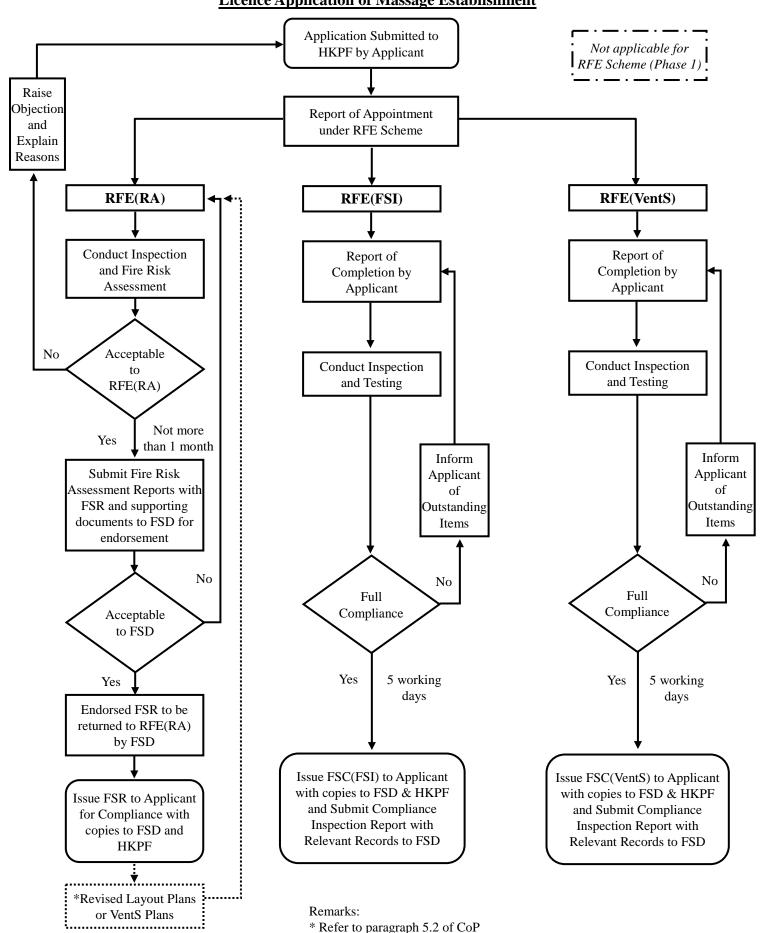

# <u>Procedural Requirements of Registered Fire Engineers for</u> Licence Application of Massage Establishment