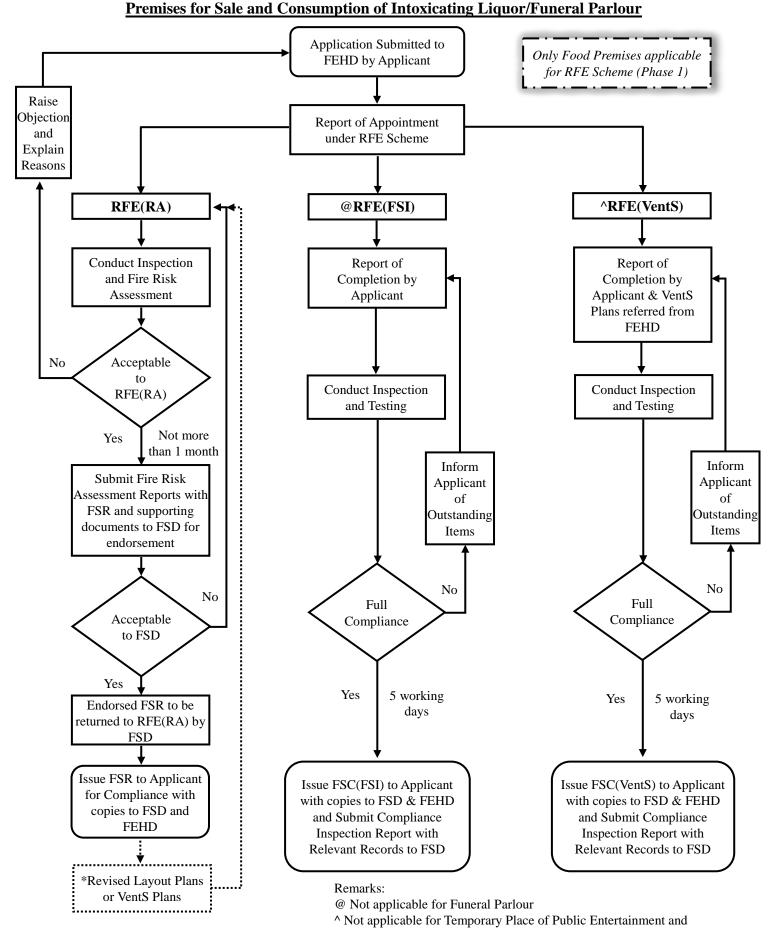

#### Licence Application of Food Premises/Place of Public Entertainment/

# Temporary Place of Public Entertainment/Karaoke Establishment Permit in Licensed Restaurant/

Premises for Sale and Consumption of Intoxicating Liquor

\* Refer to paragraph 5.2 of CoP for RFE