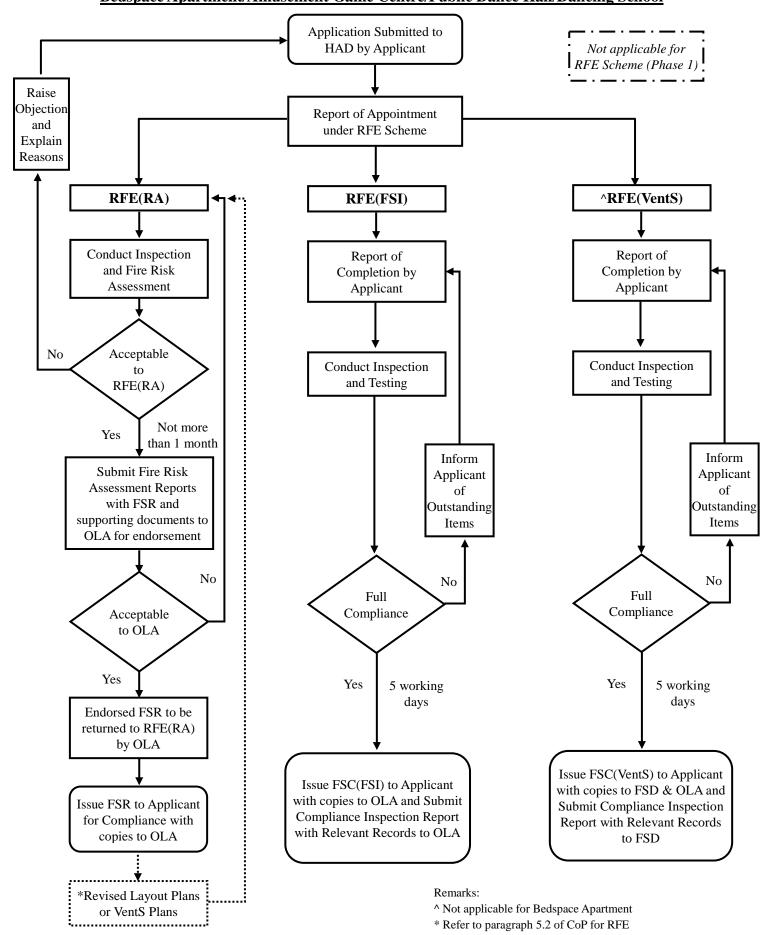

# <u>Procedural Requirements of Registered Fire Engineers for</u> <u>Licence Application of Hotel/Guesthouse/Clubs/Karaoke Establishment Permit/</u> Bedspace Apartment/Amusement Game Centre/Public Dance Hall/Dancing School