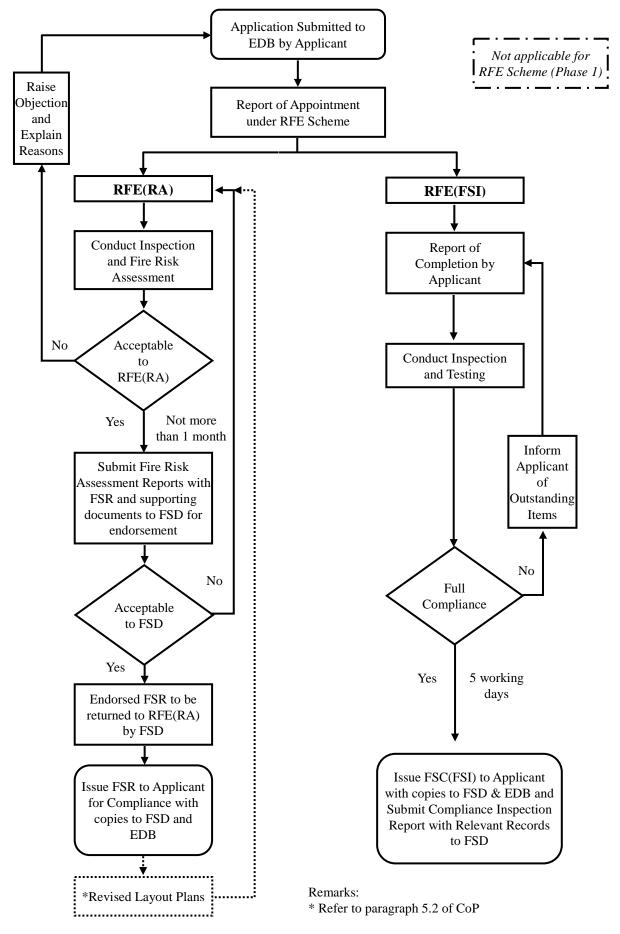

### Licence Application of Non-Designed School/

# **Premises for Conducting of Registered Courses or Exempted Courses**