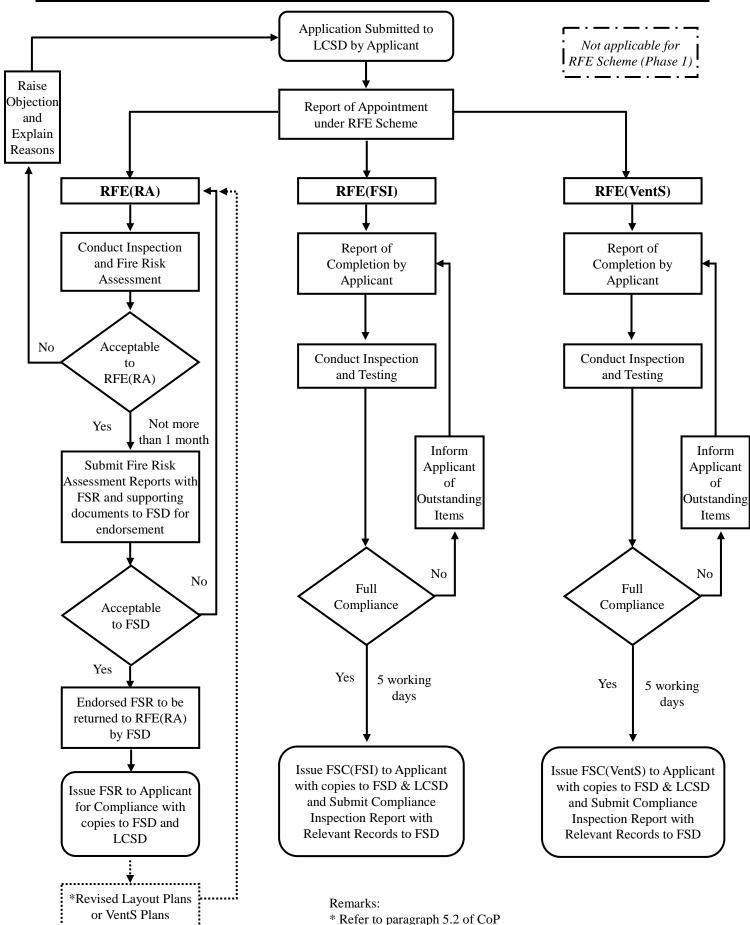

#### Licence Application of Food Premises/Place of Public Entertainment/

# Temporary Place of Public Entertainment/Karaoke Establishment Permit in Licensed Restaurant/

Premises for Sale and Consumption of Intoxicating Liquor

\* Refer to paragraph 5.2 of CoP for RFE