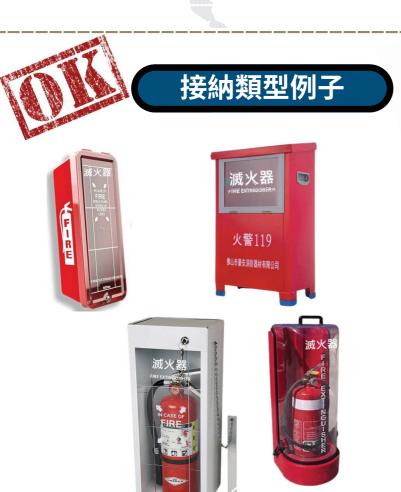

- 2. 露天座位不得阻塞任何樓宇消防裝置或告示牌。
  The OSA should not cause obstruction to any building fire service installation or notice plate.
- 3. 露天座位不得阻塞任何於消防安全標準 PPA/101-3 內所指的逃生途徑。 The OSA should not cause obstruction to any Means of Escape as stipulated at the Fire Safety Standards PPA/101-3.
- 4. 露天座位不得阻塞任何緊急車輛通道,亦不得妨礙救援車輛或設備的凌空操作。 No obstruction should be caused to any Emergency Vehicular Access (EVA) or the operation of Fire Services aerial appliance equipment.
- 5. 除獲批准外,露天座位內一般不准使用明火煮食。
  No heating activities involving naked flame for cooking/food warming is permitted inside the OSA.
- 6. 於食肆露天座位放置\_\_\_\_\_\_具 9 公升裝水式/5公斤乾粉滅火器。 \_\_\_\_\_x 9 L water type / 5 kg dry powder type extinguisher at OSA Area.
- 7. 每個露天座位區內的滅火器均應配備滅火器箱,以確保滅火器頂部距離地面不超過1.5米,底部距離地面不少於0.08米。滅火器箱的要求如下:
  - (i) 全封閉式,底部設有排水孔,並能在緊急情況下易於開啟。
  - (ii) 箱體須由不銹材料製造 (如金屬、塑膠),且正面須設有透明部件,以便識別內部的滅火器。
  - (iii) 正面須標示中文「滅火器」和英文「Fire Extinguisher」字樣,中文字體高度不小於0.06米,寬度不小於0.03米。

Fire extinguisher cabinet(s) should be provided for every fire extinguisher required in OSA to ensure that the top of the fire extinguisher is no higher than 1.5 meters from the ground, and the bottom is no less than 0.08 meters from the ground. The requirements for the fire extinguisher cabinet are as follows:

- (i) It should be fully enclosed, with drainage hole(s) at the bottom, and easy to open in case of emergency.
- (ii) The cabinet should be made of rustproof materials, and the front should include a transparent component to allow identification of the fire extinguisher inside.
- (iii) The front should display the words "滅火器" in Chinese and "Fire Extinguisher" in English. The height of the Chinese characters should not be less than 0.06 meters, and the width not less than 0.03 meters.

## 滅火器箱規格

- 滅火器箱須使滅火器頂部離地面高度不大於1.5米, 底部離地面高度不少於0.08米
- 全封閉式,底部設有排水孔,並能在緊急情況下易於開啟
- 箱體須由不銹材料製造 (如金屬、塑膠),且正面須設有透明部件,以便識別內部的滅火器
- 正面須標示中文「滅火器」和英文「FIRE EXTINGUISHER」 字樣,中文字體高度不小於0.06米,寬度不小於0.03米

Fire Extinguisher Cabinet Specifications for Outdoor Seating Areas of Food Premises

### **SPECIFICATIONS**

- 1. The cabinet should ensure that the top of the fire extinguisher is not higher than 1.5 meters from the ground, and the bottom is not less than 0.08 meters from the ground.
- 2. The cabinet should be fully enclosed, with drainage hole(s) at the bottom, and easy to open in case of emergency.
- 3. The cabinet should be made of rustproof materials (e.g. metal or plastic), and the front should include a transparent component to allow identification of the fire extinguisher inside.
- 4. The front should display the words "滅火器" in Chinese and "Fire Extinguisher" in English. The height of the Chinese characters must be no less than 0.06 meters, and the width no less than 0.03 meters.