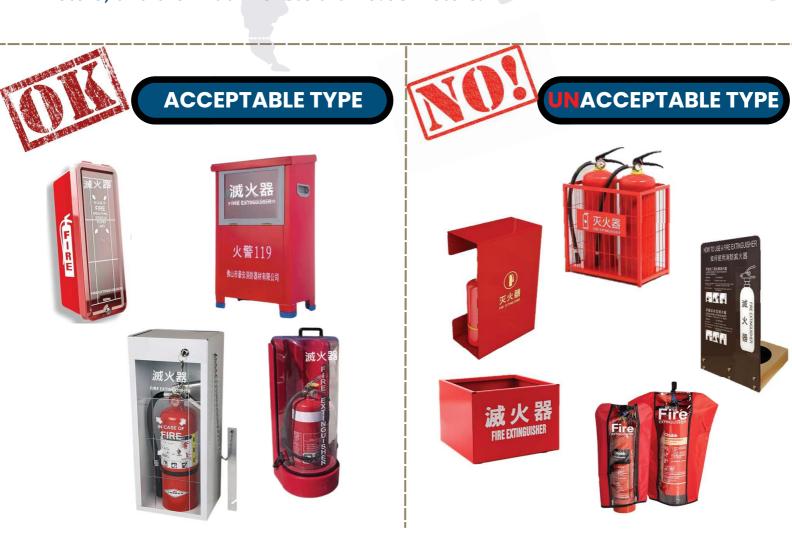

- 2. 露天座位不得阻塞任何樓宇消防裝置或告示牌。
  The OSA should not cause obstruction to any building fire service installation or notice plate.
- 3. 露天座位不得阻塞任何於消防安全標準 PPA/101-3 內所指的逃生途徑。 The OSA should not cause obstruction to any Means of Escape as stipulated at the Fire Safety Standards PPA/101-3.
- 4. 露天座位不得阻塞任何緊急車輛通道,亦不得妨礙救援車輛或設備的凌空操作。 No obstruction should be caused to any Emergency Vehicular Access (EVA) or the operation of Fire Services aerial appliance equipment.
- 5. 除獲批准外,露天座位內一般不准使用明火煮食。
  No heating activities involving naked flame for cooking/food warming is permitted inside the OSA.
- 6. 於食肆露天座位放置\_\_\_\_\_\_具 9 公升裝水式/5公斤乾粉滅火器。 \_\_\_\_\_x 9 L water type / 5 kg dry powder type extinguisher at OSA Area.
- 7. 每個露天座位區內的滅火器均應配備滅火器箱,以確保滅火器頂部距離地面不超過1.5米,底部距離地面不少於0.08米。滅火器箱的要求如下:
  - (i) 全封閉式,底部設有排水孔,並能在緊急情況下易於開啟。
  - (ii) 箱體須由不銹材料製造 (如金屬、塑膠),且正面須設有透明部件,以便識別內部的滅火器。
  - (iii) 正面須標示中文「滅火器」和英文「Fire Extinguisher」字樣,中文字體高度不小於0.06米,寬度不小於0.03米。

Fire extinguisher cabinet(s) should be provided for every fire extinguisher required in OSA to ensure that the top of the fire extinguisher is no higher than 1.5 meters from the ground, and the bottom is no less than 0.08 meters from the ground. The requirements for the fire extinguisher cabinet are as follows:

- (i) It should be fully enclosed, with drainage hole(s) at the bottom, and easy to open in case of emergency.
- (ii) The cabinet should be made of rustproof materials, and the front should include a transparent component to allow identification of the fire extinguisher inside.
- (iii) The front should display the words "滅火器" in Chinese and "Fire Extinguisher" in English. The height of the Chinese characters should not be less than 0.06 meters, and the width not less than 0.03 meters.

## 滅火器箱規格

- 滅火器箱須使滅火器頂部離地面高度不大於1.5米, 底部離地面高度不少於0.08米
- 全封閉式,底部設有排水孔,並能在緊急情況下易於開啟
- 箱體須由不銹材料製造 (如金屬、塑膠),且正面須設有透明部件,以便識別內部的滅火器
- 正面須標示中文「滅火器」和英文「FIRE EXTINGUISHER」 字樣,中文字體高度不小於0.06米,寬度不小於0.03米

Fire Extinguisher Cabinet Specifications for Outdoor Seating Areas of Food Premises

### **SPECIFICATIONS**

- 1. The cabinet should ensure that the top of the fire extinguisher is not higher than 1.5 meters from the ground, and the bottom is not less than 0.08 meters from the ground.
- 2. The cabinet should be fully enclosed, with drainage hole(s) at the bottom, and easy to open in case of emergency.
- 3. The cabinet should be made of rustproof materials (e.g. metal or plastic), and the front should include a transparent component to allow identification of the fire extinguisher inside.
- 4. The front should display the words "滅火器" in Chinese and "Fire Extinguisher" in English. The height of the Chinese characters must be no less than 0.06 meters, and the width no less than 0.03 meters.