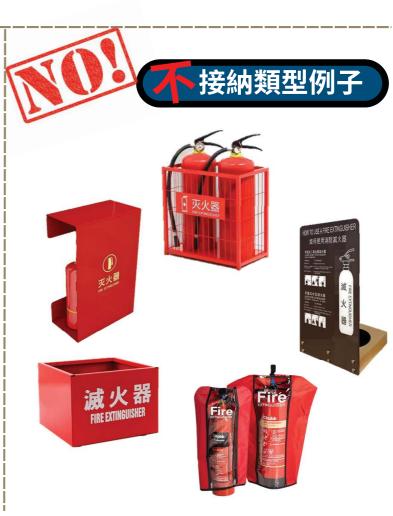

- 2. 露天座位不得阻塞任何樓宇消防裝置或告示牌。
  The OSA should not cause obstruction to any building fire service installation or notice plate.
- 3. 露天座位不得阻塞任何於消防安全標準 PPA/101-3 內所指的逃生途徑。 The OSA should not cause obstruction to any Means of Escape as stipulated at the Fire Safety Standards PPA/101-3.
- 4. 露天座位不得阻塞任何緊急車輛通道,亦不得妨礙救援車輛或設備的凌空操作。 No obstruction should be caused to any Emergency Vehicular Access (EVA) or the operation of Fire Services aerial appliance equipment.
- 5. 除獲批准外,露天座位內一般不准使用明火煮食。
  No heating activities involving naked flame for cooking/food warming is permitted inside the OSA.
- 6. 於食肆露天座位放置\_\_\_\_\_\_具 9 公升裝水式/5公斤乾粉滅火器。 \_\_\_\_\_x 9 L water type / 5 kg dry powder type extinguisher at OSA Area.
- 7. 每個露天座位區內的滅火器均應配備滅火器箱,以確保滅火器頂部距離地面不超過1.5米,底部距離地面不少於0.08米。滅火器箱的要求如下:
  - (i) 全封閉式,底部設有排水孔,並能在緊急情況下易於開啟。
  - (ii) 箱體須由不銹材料製造 (如金屬、塑膠),且正面須設有透明部件,以便識別內部的滅火器。
  - (iii) 正面須標示中文「滅火器」和英文「Fire Extinguisher」字樣,中文字體高度不小於0.06米,寬度不小於0.03米。

Fire extinguisher cabinet(s) should be provided for every fire extinguisher required in OSA to ensure that the top of the fire extinguisher is no higher than 1.5 meters from the ground, and the bottom is no less than 0.08 meters from the ground. The requirements for the fire extinguisher cabinet are as follows:

- (i) It should be fully enclosed, with drainage hole(s) at the bottom, and easy to open in case of emergency.
- (ii) The cabinet should be made of rustproof materials, and the front should include a transparent component to allow identification of the fire extinguisher inside.
- (iii) The front should display the words "滅火器" in Chinese and "Fire Extinguisher" in English. The height of the Chinese characters should not be less than 0.06 meters, and the width not less than 0.03 meters.

## 滅火器箱規格

- 滅火器箱須使滅火器頂部離地面高度不大於1.5米, 底部離地面高度不少於0.08米
- 全封閉式,底部設有排水孔,並能在緊急情況下易於開啟
- 箱體須由不銹材料製造 (如金屬、塑膠),且正面須設有透明部件,以便識別內部的滅火器
- 正面須標示中文「滅火器」和英文「FIRE EXTINGUISHER」 字樣,中文字體高度不小於0.06米,寬度不小於0.03米

Fire Extinguisher Cabinet Specifications for Outdoor Seating Areas of Food Premises

### **SPECIFICATIONS**

- 1. The cabinet should ensure that the top of the fire extinguisher is not higher than 1.5 meters from the ground, and the bottom is not less than 0.08 meters from the ground.
- 2. The cabinet should be fully enclosed, with drainage hole(s) at the bottom, and easy to open in case of emergency.
- 3. The cabinet should be made of rustproof materials (e.g. metal or plastic), and the front should include a transparent component to allow identification of the fire extinguisher inside.
- 4. The front should display the words "滅火器" in Chinese and "Fire Extinguisher" in English. The height of the Chinese characters must be no less than 0.06 meters, and the width no less than 0.03 meters.